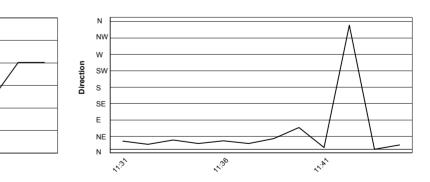

PIRELLI Riviera di Rimini Round, 6 - 8 July 2018 World Supersport 300 - Weather Report Superpole 1 Session started 11:30 - Session ended 11:47

M WORLD CHAMPIONSHIP

## Wind Speed

, <sup>;,90</sup>