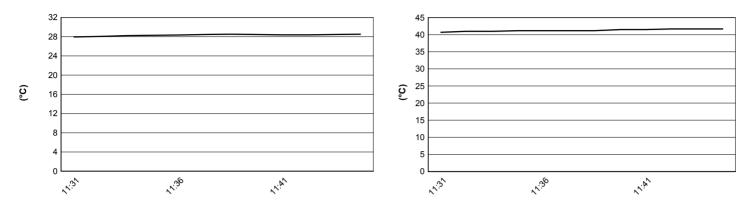

PIRELLI Riviera di Rimini Round, 6 - 8 July 2018 World Supersport 300 - Weather Report Superpole 1 Session started 11:30 - Session ended 11:47

M WORLD CHAMPIONSHIP

## **Air Temperature**

**Track Temperature** 

4.5

116/06

WorldSSP300



## **Air Pressure**





**Humidity** 

## Wind Speed

, <sup>;,90</sup>





## 07/07/2018

12

10

8

6

4

2

0

(Km/h)

These data/results cannot be reproduced, stored and/or transmitted in whole or in part by any manner of electronic, mechanical, photocopying, recording, broadcasting or otherwise now known or herein after developed without the previous express consent by the copyright owner, except for reproduction in daily press and regular printed publications on sale to the public within 60 days of the event related to those data/results and always provided that copyright symbol appears together as follows below.





Misano Circuit Sic 58 4.226 m