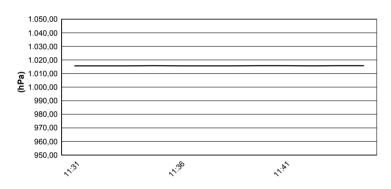

PIRELLI Riviera di Rimini Round, 6 - 8 July 2018 World Supersport 300 - Weather Report Superpole 1 Session started 11:30 - Session ended 11:47

M WORLD CHAMPIONSHIP

## **Air Temperature**

**Track Temperature** 

4.5

116/06

WorldSSP300



## **Air Pressure**





**Humidity** 

## Wind Speed

, <sup>;,90</sup>





## 07/07/2018

12

10

8

6

4

2

0

(Km/h)

These data/results cannot be reproduced, stored and/or transmitted in whole or in part by any manner of electronic, mechanical, photocopying, recording, broadcasting or otherwise now known or herein after developed without the previous express consent by the copyright owner, except for reproduction in daily press and regular printed publications on sale to the public within 60 days of the event related to those data/results and always provided that copyright symbol appears together as follows below.





Misano Circuit Sic 58 4.226 m