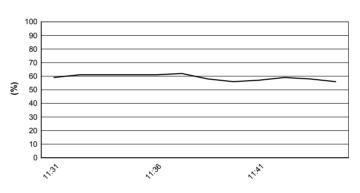

PIRELLI Riviera di Rimini Round, 6 - 8 July 2018 World Supersport 300 - Weather Report Superpole 1 Session started 11:30 - Session ended 11:47

M WORLD CHAMPIONSHIP

## **Air Temperature**

**Track Temperature** 

4.5

116/06

WorldSSP300



## **Air Pressure**





**Humidity** 

## Wind Speed

, <sup>;,90</sup>





## 07/07/2018

12

10

8

6

4

2

0

(Km/h)

These data/results cannot be reproduced, stored and/or transmitted in whole or in part by any manner of electronic, mechanical, photocopying, recording, broadcasting or otherwise now known or herein after developed without the previous express consent by the copyright owner, except for reproduction in daily press and regular printed publications on sale to the public within 60 days of the event related to those data/results and always provided that copyright symbol appears together as follows below.





Misano Circuit Sic 58 4.226 m