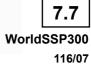

## NOLAN Portuguese Round, 14 - 16 September 2018 World Supersport 300 - Manufacturers Standings

|            | Points | Points From First | Points From Previous | April 15<br>ARAGÓN | April 22<br>ASSEN | May 13<br><b>IMOLA</b> | May 27<br>DONINGTON PARK | June 10<br>BRNO | July 8<br>MISANO | September 16<br>PORTIMÃO | September 30<br>MAGNY COURS |  |  |   |  |
|------------|--------|-------------------|----------------------|--------------------|-------------------|------------------------|--------------------------|-----------------|------------------|--------------------------|-----------------------------|--|--|---|--|
| 1 KAWASAKI | 156    |                   |                      | <b>20</b>          | <b>16</b> 2       | <b>25</b>              | <b>25</b>                | <b>20</b><br>1  | <b>25</b>        | <b>25</b><br>1           |                             |  |  | - |  |
| 2 KTM      | 100    | 56                |                      | <b>25</b>          | <b>25</b>         | <b>13</b>              | <b>11</b> 2              | <b>13</b>       | <b>11</b> 2      | <b>2</b><br>2            |                             |  |  |   |  |
| 3 УАМАНА   | 90     | 66                | 10                   | <b>3</b>           | <b>7</b> 3        | <b>16</b> 3            | <b>7</b><br>3            | <b>25</b>       | <b>16</b> 3      | <b>16</b>                |                             |  |  | - |  |
| 4 HONDA    | 1      | 155               | 89                   |                    |                   | <b>1</b>               | 4                        | 4               | 4                | 4                        |                             |  |  | - |  |