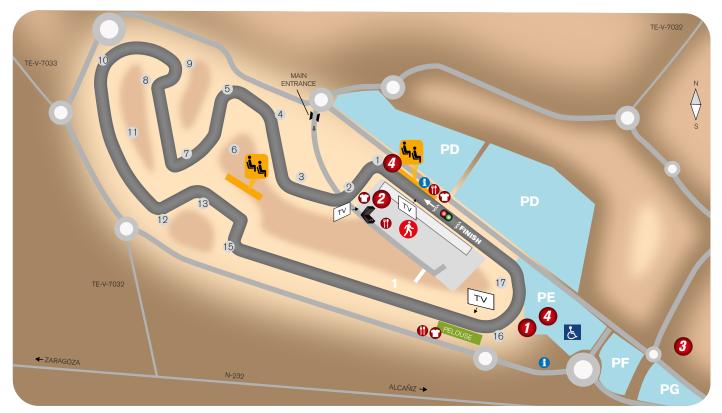

# 1 MOTORBIKE CIRCUIT LAPS

## Get onto the track with your own motorbike!

Sunday 16:40 h / Start Point Parking E

It is as simple as come with your bike and book your place at the box offices during the weekend.

Activity ridden at a controlled speed, with organization's vehicles ahead of and behind the motorcycles.

It's for free and all information and rules are available at all box offices at the Circuit.

PAN ZONE - Friday to Sunday

Bike Simulator, Bikes exhibition, Merchandising & Shops, Expo Area, Kids animation area