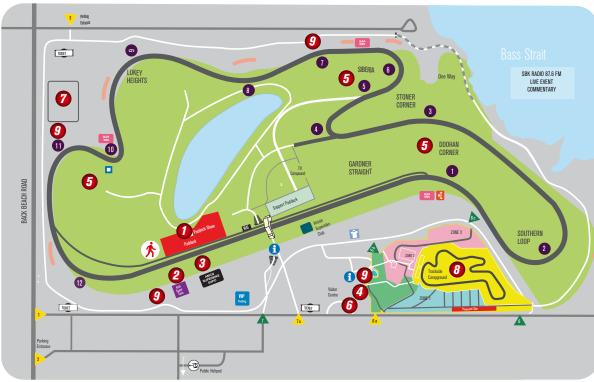

# 1 PADDOCK SHOW

Our Paddock Show offers many activities throughout the whole weekend. Enjoy our daily Shows with top riders, team managers chat shows, talk shows with our special guests and the **live commentary** of all WorldSBK and WorldSSP sessions.

# Saturday SBK SuperShow

will be kicked-off by the threetime SBK World Champion **Troy Bayliss**.

The programme include
WorldSBK Race 1 winning
riders Show, top WorldSSP
riders and special Rookies Talk

Show.

# PADDOCK SHOW SCHEDULE

SUNDAY 26 Feb

12.00 h Aussie Riders Chat Show

16.30 h WorldSSP Race Show

17.00 h WorldSBK Race 2 Show

# FREE PADDOCK ON FRIDAY WITH ANY TYPE OF TICKET

KIDS FREE SUPER ZONE

Extreme sports challenge, action racer inflatable slide, horse-o-plane, Oset Electric Motorbikes and much more.

Located in Gardner Straight near the Expo. All FREE.

**3** WorldSBK EXPO

Located in the exhibition building alongside Gardner Straight, opposite the pit garages.

Admission is FREE to event patrons and opens from 9.00 to 18.00h Friday, 8.00 to 18.00h Saturday and 8.00 to 17.00h Sunday.

4 ALL NEW ITALIAN GP
MOTORCYCLE COLLECTION

A superb collection of 24 grand prix motorcycles.

Visitor Centre. Open from 7.00 to 22.00h each day of World Superbikes. Discounted admission during the WorldSBK.

5 FREESTYLE MOTOCROSS

A high-flying troupe will perform during intervals of on-track activity.

Infield at Doohan Corner, Lukey Heights and Siberia.

6 RACE SIMULATOR

Located at the Phillip Island Grand Prix Visitor Centre.

Open to 7.00 to 22.00h each day of World Superbikes.

7 HELICOPTER SCENIC FLIGHTS

Scenic Flight - the ultimate bird's eye view of the Phillip Island Grand Prix Circuit.

Helipad located behind the Expo.

THE GO KARTS ARE ON!

Situated via the Visitor Centre alongside the circuit and overlooking Bass Straight.

Open to 7.00 to 22.00h each day of World Superbikes.

9 MERCHANDISING

Official merchandise outlets located at Gardner Straight, Lukey Heights, Siberia, and the Phillip Island Grand Prix Circuit Visitor Centre.