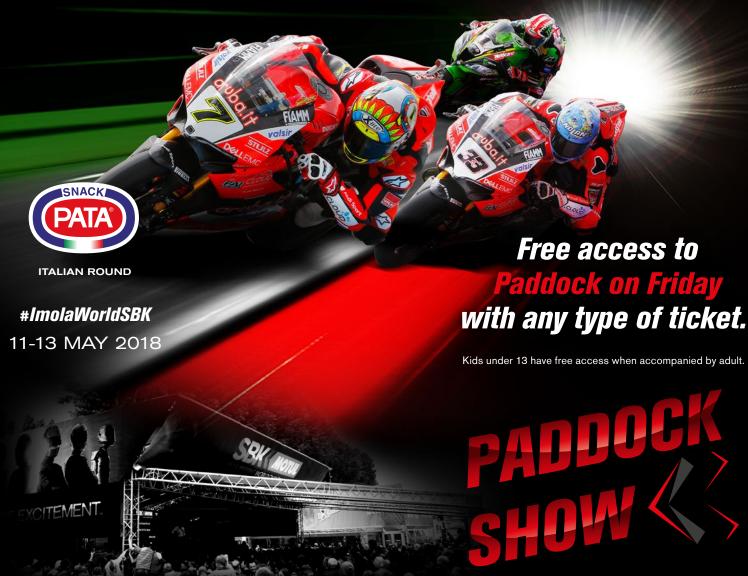

End of Race > STK1000 Race Podium Show

Paddock Show is back bigger than ever before. With more opportunity to meet the riders, win official

to meet the riders, win official WorldSBK goodies, sit and have a photo on the many replica machines

# on display and an all new

Exclusive to WorldSBK, the

# SuperShow on Saturday.

More than two hours of entertainment involving riders from all classes. You won't want to miss any of the on-stage action and autograph sessions.