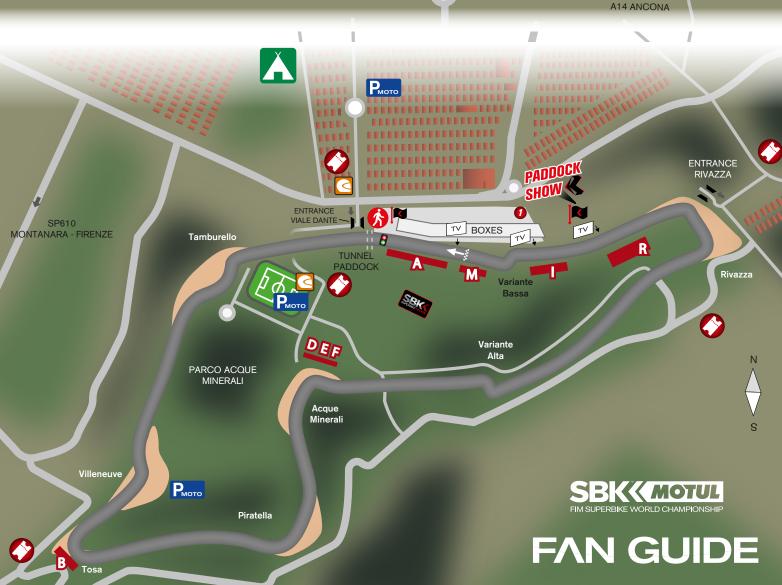

# FAN GUIDE

# FAN ZONE

Friday to Sunday

Acerbis & Shad Product Display & Photoshooting Prosecco distribution Motul and Milwaukee animation WorldSBK Merchandise

# **MOTUL Action Box**

Saturday and Sunday

Motul welcomes you at the Action Box (Box 1) to enjoy the action from the Pit Garage.

#### PODIUM AND PARC FERMÉ in the paddock

Saturday and Sunday

Friday to Sunday

Motul animation and Motul Stunt Shows Mini bike track for kids WorldSBK Merchandise

#### CAMP AT THE CIRCUIT

Camping is located 1 km from the Circuit.