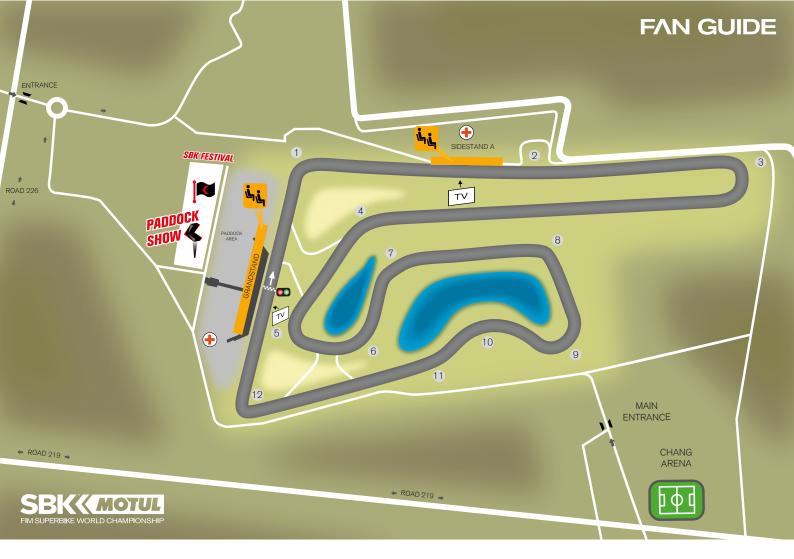

## SBK FESTIVAL

SBK Festival – the place to enjoy WorldSBK and Thai Carnival with Live Band, Motorbike Stunt Shows, Dunk Tank Girl, Games & Lucky Draw.

Saturday

10:00 – 22:00 Games and Activity

Sunday

10:00 – 19:00 Games and Activity

Area open to all fans with any type of ticket.