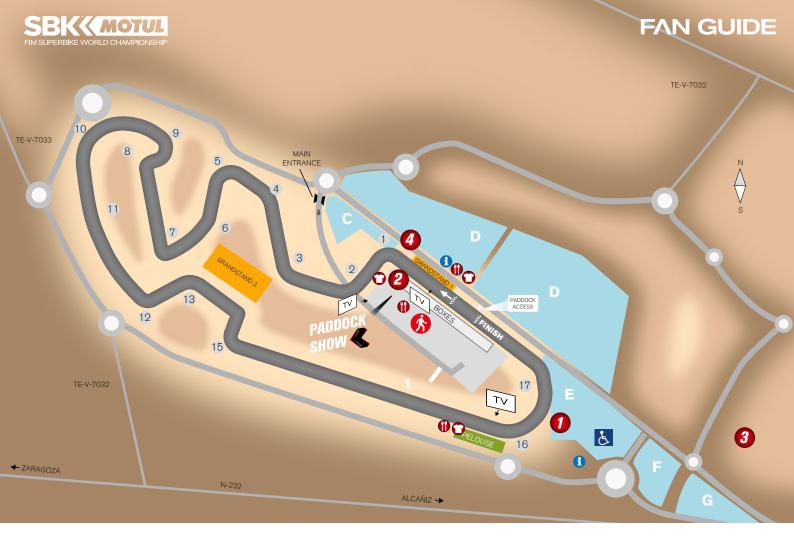

## 2 FAN ZONE

Friday to Sunday

Bikes exhibition, Merchandising & Shops, Expo Area, Kids animation area.