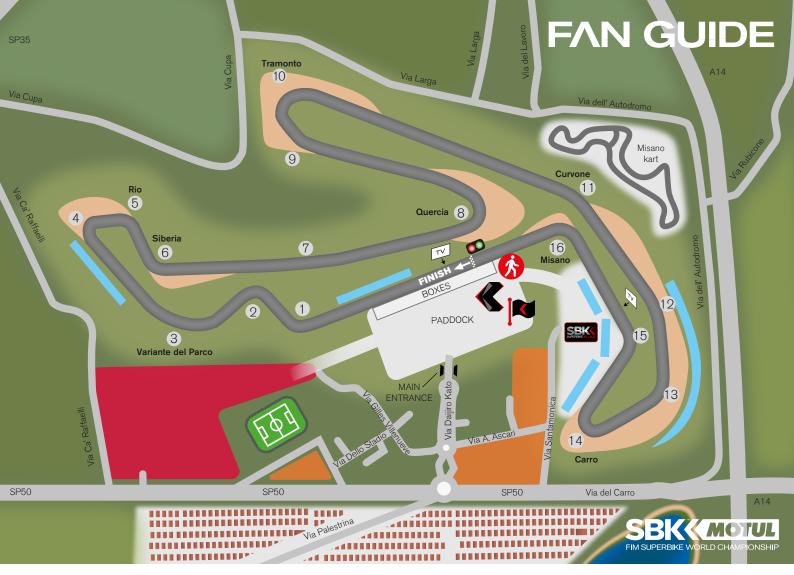

# BIKES RIDE in the PARC FERME & PODIUM in the PADDOCK

SATURDAY 7 July

End of all Superpole 2 End of all Races

SUNDAY 8 July **End of all Races** 