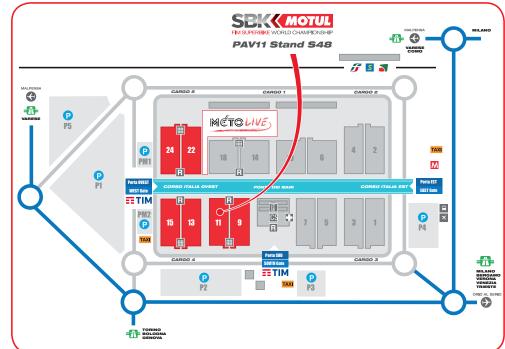

### MILAN, ITALY 5-10 November 2019

Fiera Milano - Rho Pav. 11 - Stand S48

#### BY CAR

**From A7-Genoa**, A1-Bologna and A4-Turin motorways, take the Tangenziale Ovest (western ringroad), heading north and come off at the Fieramilano junction.

From the A4-Venice motorway, come off at the Pero-fieramilano junction.

**From A8-Varese and A9-Como motorways**, at the Milano Nord toll booth following signs for A4-Venice and come off at the Fieramilano junction.

**From Milan:** A8 motorway towards Varese-Como, come off at the fieramilano junction or A4 motorway towards Turin and come off at the Pero-fieramilano junction.

#### BY PLANE

**To and from LINATE**, Shuttle Bus: during fairs a direct service is provided by shuttlebus. Tickets must be bought. From/to the airport: Domestic Arrivals door.

 $\label{eq:From-to-the-FieraMilano.} \ensuremath{\textit{From-to-the-FieraMilano}}\xspace \ensuremath{\textit{FieraMilano}}\xspace.$ 

**To and from MALPENSA**, "MALPENSA EXPRESS TRAIN": from Malpensa-Terminal 1 to Milano Nord Cadorna, then red 1 underground line, Rho-FieraMilano station. For information: www.malpensaexpress.it