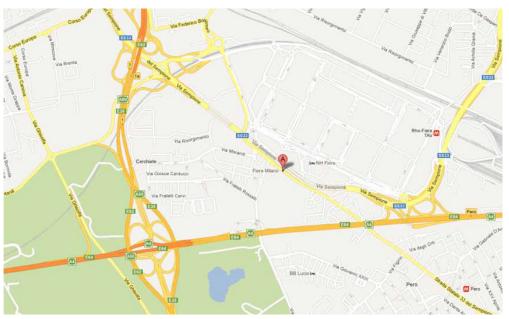

### MILAN, ITALY 5-10 November 2019

Fiera Milano - Rho Pav. 11 - Stand S48

#### BY CAR

**From A7-Genoa**, A1-Bologna and A4-Turin motorways, take the Tangenziale Ovest (western ringroad), heading north and come off at the Fieramilano junction.

From the A4-Venice motorway, come off at the Pero-fieramilano junction.

**From A8-Varese and A9-Como motorways**, at the Milano Nord toll booth following signs for A4-Venice and come off at the Fieramilano junction.

**From Milan:** A8 motorway towards Varese-Como, come off at the fieramilano junction or A4 motorway towards Turin and come off at the Pero-fieramilano junction.

#### BY PLANE

**To and from LINATE**, Shuttle Bus: during fairs a direct service is provided by shuttlebus. Tickets must be bought. From/to the airport: Domestic Arrivals door.

 $\label{eq:From-to-the-FieraMilano.} \ensuremath{\textit{From-to-the-FieraMilano}}\xspace \ensuremath{\textit{FieraMilano}}\xspace.$ 

**To and from MALPENSA**, "MALPENSA EXPRESS TRAIN": from Malpensa-Terminal 1 to Milano Nord Cadorna, then red 1 underground line, Rho-FieraMilano station. For information: www.malpensaexpress.it