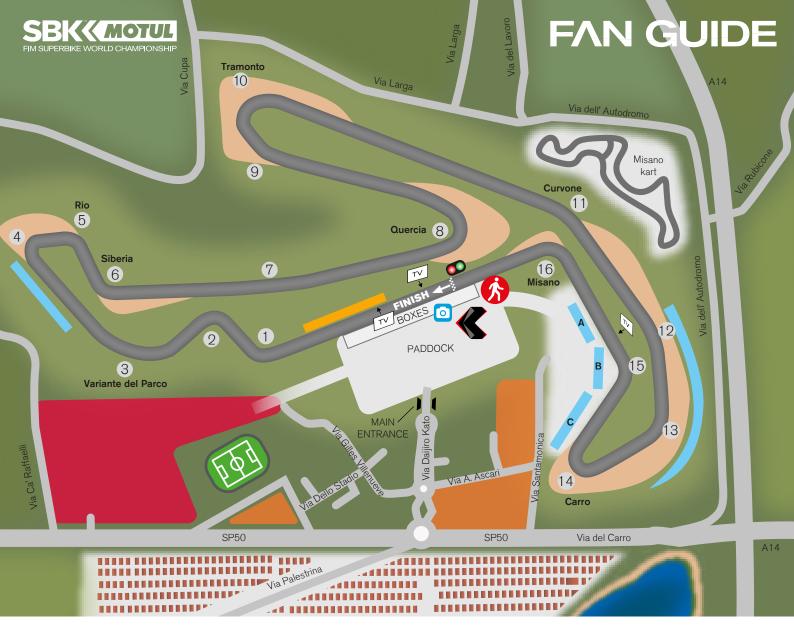

Y 22 June**

10:15 h Acerbis Answer to Win - Competition for Fans

End of Race > WorldSBK Race 1 Podium Show

### Parc Ferme in the PADDOCK



#### Supershow

15:45 h Motul Chat Show

16:00 h WorldSSP Qualifying Show & Meet 'n' Greet

16:30 h > WorldSSP300 Qualifying Show & Meet 'n' Greet

17:15 h > WorldSBK Meet 'n' Greet

17:35 h > LIVE MUSIC from Motoxracing Band

#### **SUNDAY 23 June**

10:00 h Acerbis Answer to Win - Competition for Fans

10:20 h Motul Chat Show

11:45 h > WorldSSP300 Meet 'n' Greet

End of Race > WorldSSP Race Podium Show

End of Race > WorldSBK Race 2 Podium Show

End of Race > WorldSSP300 Race Podium Show

Live Commentary for all sessions from Friday till Sunday & Chat Show with special guests.

Schedule subject to changes/cancellations. Follow PA announcements.





#### FAN ZONE

Friday to Sunday

- · WorldSBK Official Series Merchandise
- · WorldSBK Official Event Merchandise
- Hyundai car display & road test drive
- · Shad & Acerbis display and photo opportunity with bike
- · Prosecco product tasting
- · Motul entertainment
- · Stunt Show powered by EICMA
- · Motocard shop & entertainment
- Monster entertainment
- · Motul and Ticketone Promotion only for
- · WorldSBK Fans Motul products with special discounts and Motul sun glasses as a gift. All info available at Motul stand.





#### MOTUL Action Box

Saturday and Sunday

Motul welcomes you at the Action Box (Pit Box N. 44-45) to enjoy the action from the Pit Garage.

#### CAMP AT THE CIRCUIT

Camping inside the Circuit area Prato is allowed from Friday 21st June evening and exit within 20:00