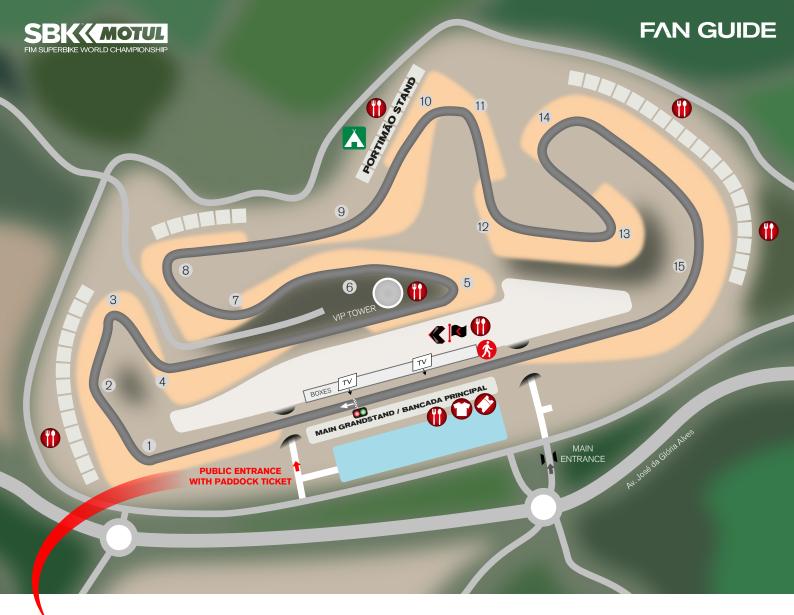

#### **NEW ENTRANCE TO PADDOCK for PUBLIC**

All holders of tickets with paddock access have to use the TUNNEL located at the NORTH PADDOCK ENTRANCE (next to the Main Grandstand).

#### FAN ZONE in the Paddock

Friday to Sunday

- WorldSBK Official Series Merchandise
- Hyundai car display & road test drive
- Shad & Acerbis display and photo opportunity with bike
- Prosecco product tasting

#### MOTUL Action Box

Saturday and Sunday

Motul welcomes you at the Action Box (Pit Box N. 4) to enjoy the action from the Pit Garage.

### PARC FERME & PODIUM

Saturday and Sunday

Parc Ferme & Podium in the Paddock for all Tissot Superpole and Races. Free access for all fans with valid Paddock ticket.

Remember, all tickets reserved online must be collected at the Circuit Ticket Shop located beneath the Main Grandstand.