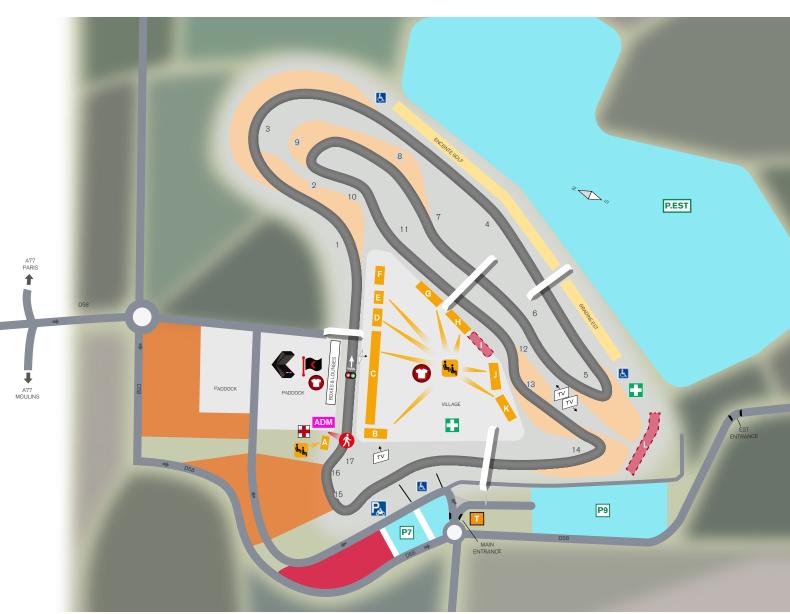

#### FAN ZONE in the Paddock

Friday to Sunday

- WorldSBK Official Series Merchandise
- Hyundai Car Display & Road Test Drive
- Hyundai Promo Booth to experience the world of Hyundai Motorsport
- Shad & Acerbis display and photo opportunity with bike
- Prosecco product tasting
- Motocard entertainment & shop

#### MOTUL Action Box

Saturday and Sunday

Motul welcomes you at the Action Box (Pit Box N. 1) to enjoy the action from the Pit Garage.

Tickets with Paddock Access are on sale at the Circuit Ticket Box Office.

### VILLAGE: Stunt Matt Mekatrix

Friday: 17:20 - 18:00 h

Saturday: 12:05 - 12:25 & 16:05 - 16:35 h Sunday: 11:25 - 11:55 & 14:45 - 15:20 h

VILLAGE: Soirée DJ Mast

Saturday: 17:00 - 19:00 h

**SATURDAY** 16:10 - 16:40 h

Gate open until 16:25 h.

SUNDAY 10:10 - 10:30 h

Gate open until 10:15 h.

Activity with limited capacity, access only with special wristband- on sale at the Circuit Box Office.

Children under 16 accompanied by an adult with a valid ticket free access to all Grandstands and General Admission areas (except Grandstand L Adelaïde).