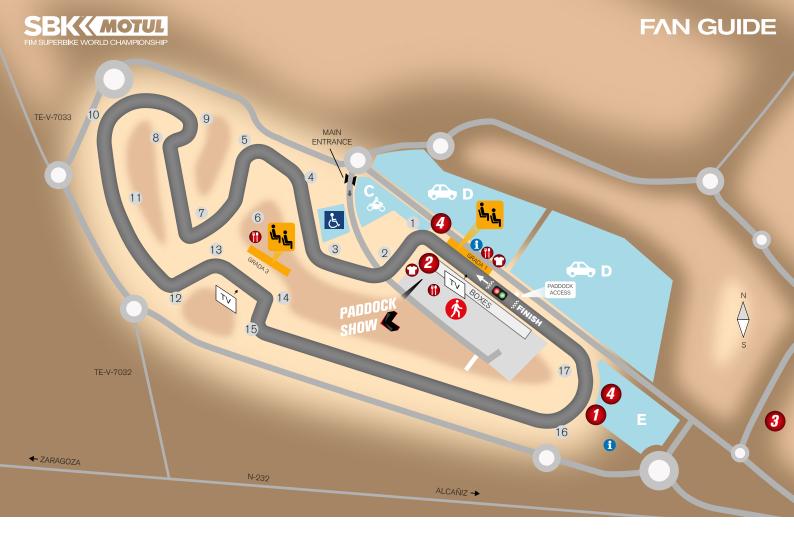

SBK Tissot Superpole Race End of WorldSSP Race

End of WorldSBK Race 2

End of WorldSSP300 Race

#### 17:45 h

End of Race > WorldSBK Race 1 Podium Show

#### SuperShow

16:00 h WorldSSP300 Qualifying Show

& Meet 'n' Greet

16:30 h > WorldSSP Qualifying Show

& Meet 'n' Greet

17:05 h > Competition Time for Fans

17:20 h WorldSBK Meet 'n' Greet

17:45 h 🔪 Motul Chat Show

18:10 h > Party in the Paddock

#### SUNDAY 7 April

10:20 h Motul Chat Show

11:45 h WorldSSP300 Meet 'n' Greet

End of Race > WorldSSP Race Podium Show

End of Race > WorldSBK Race 2 Podium Show

End of Race > WorldSSP300 Race Podium Show

Podium in the PADDOCK

Live Commentary for all sessions from Friday till Sunday & Chat Show with special guests. Schedule subject to changes/cancellations. Follow PA announcements.



#### Motul Action Box

Saturday and Sunday

Motul welcomes you at the Action Box (Pit Box N. 34) to enjoy the action from the Pit Garage.



### MOTORBIKE CIRCUIT LAPS Get onto the track with your own motorbike!

Sunday 16:00 h / Start Point Parking E

It is as simple as come with your bike and book your place at the box offices during the weekend. Activity ridden at a controlled speed, with organization's vehicles ahead of and behind the motorcycles. It's for free and all information, entry form and rules are available at the box office (Grandstand 1) at the Circuit.





**SATURDAY** 16:00 - 16:30 h

Entrance next to Pit Garage 25 open until 16:15 h.

**SUNDAY** 10:10 - 10:30 h

Entrance next to Pit Garage 25 open until 10:15 h.

Activity with limited capacity, get your free access wri