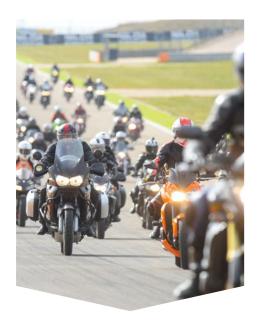

### MOTORBIKE CIRCUIT LAPS Get onto the track with your own motorbike!

Sunday 16:00 h / Start Point Parking E

It is as simple as come with your bike and book your place at the box offices during the weekend. Activity ridden at a controlled speed, with organization's vehicles ahead of and behind the motorcycles. It's for free and all information, entry form and rules are available at the box office (Grandstand 1) at the Circuit.

**SATURDAY** 16:00 - 16:30 h

Entrance next to Pit Garage 25 open until 16:15 h.

**SUNDAY** 10:10 - 10:30 h

Entrance next to Pit Garage 25 open until 10:15 h.

Activity with limited capacity, get your free access wristband at Pit Garage 25.