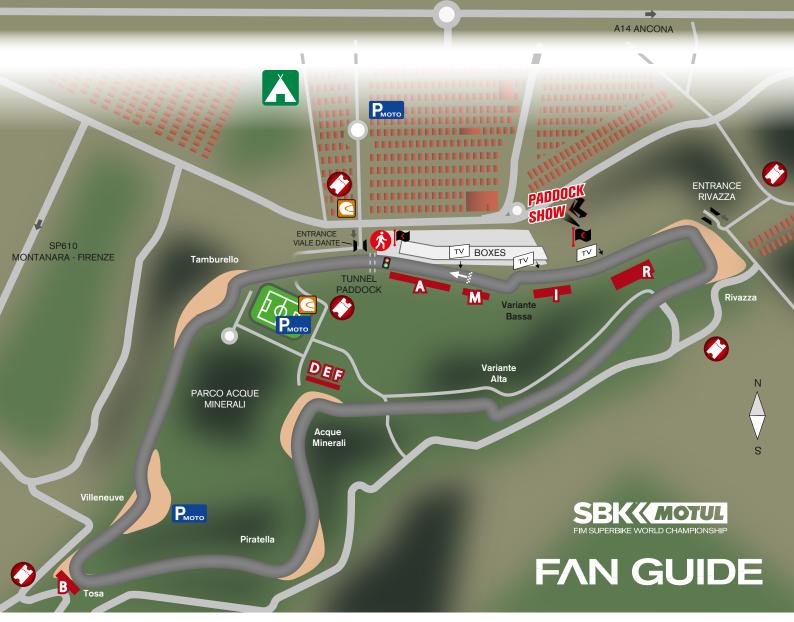

--------------|
| 16:30h  | > | WorldSSP Qualifying Show & Meet 'n' Greet    |

- 17:00 h > WorldSBK sings with Fabiana Mattuzzi
- 17:20 h > Motul Chat Show
- 17:30 h 🔰 WorldSBK Meet 'n' Greet
- 17:45 h 👌 GRT Yamaha Presentation
- 18:00 h > Party in the Paddock

#### SUNDAY 12 May

|    | 10:00 h | > | Competition Time for Fans   |
|----|---------|---|-----------------------------|
|    | 10:20 h | > | Motul Chat Show             |
|    | 11:45 h | > | WorldSSP300 Meet 'n' Greet  |
| nd | of Race | > | WorldSSP Race Podium Show   |
| nd | of Race | > | WorldSBK Race 2 Podium Show |
| nd | of Race | > | WorldSSP300 Race Podium Sho |

Live Commentary for all sessions from Friday till Sunday & Chat Show with special guests. Schedule subject to changes/cancellations. Follow PA announcements.



#### FAN ZONE

#### Friday to Sunday

- · WorldSBK Official Series Merchandise
- WorldSBK Official Event Merchandise
- Hyundai car display & road test drive
- Shad display and photo opportunity with bike
- Prosecco product tasting
- Motul entertainment
- Acqua Lauretana display

#### **MOTUL Action Box**

Pit Garage.

Saturday and Sunday Motul welcomes you at the Action Box (Pit Box N. 1) to enjoy the action from the





### SUPERSHOW SATURDAY 16:00 - 18:30 h

Meet 'n' Greet with all WorldSBK Riders WorldSBK sings with Fabiana Mattuzzi Party in th Paddock

HELMET GUARD SERVICE Friday to Sunday



#### CAMP AT THE CIRCUIT

Camping is located 1 km from the Circuit.