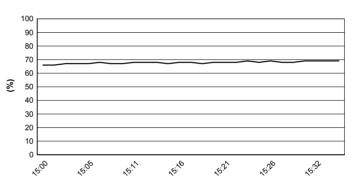

5.5 WorldSBK 102/01



Phillip Island 4.445 m

## Yamaha Finance Australian Round, 22-24 February 2019 World Superbike - Weather Report Race 1

Session started 15:00 - Session ended 15:34

### Air Temperature



# **Track Temperature**



#### **Air Pressure**



# **Humidity**



#### Wind Speed



### **Wind Direction**



#### 23/02/2019

These data/results cannot be reproduced, stored and/or transmitted in whole or in part by any manner of electronic, mechanical, photocopying, recording, broadcasting or otherwise now known or herein after developed without the previous express consent by the copyright owner, except for reproduction in daily press and regular printed publications on sale to the public within 60 days of the event related to those data/results and always provided that copyright symbol appears together as follows below.

© DORNA WSBK ORGANIZATION Srl 2019