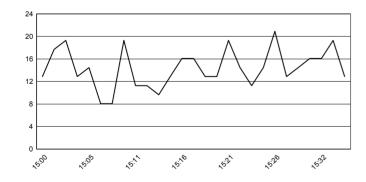

5.5 WorldSBK 102/01



Phillip Island 4.445 m

## Yamaha Finance Australian Round, 22-24 February 2019 World Superbike - Weather Report Race 1

Session started 15:00 - Session ended 15:34

### Air Temperature



# **Track Temperature**



#### **Air Pressure**



# **Humidity**



#### Wind Speed



### **Wind Direction**



#### 23/02/2019

These data/results cannot be reproduced, stored and/or transmitted in whole or in part by any manner of electronic, mechanical, photocopying, recording, broadcasting or otherwise now known or herein after developed without the previous express consent by the copyright owner, except for reproduction in daily press and regular printed publications on sale to the public within 60 days of the event related to those data/results and always provided that copyright symbol appears together as follows below.

© DORNA WSBK ORGANIZATION Srl 2019