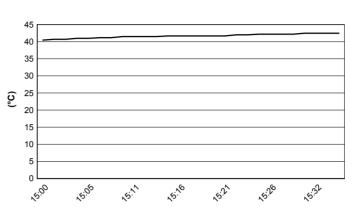

5.5 WorldSBK 102/01



Phillip Island 4.445 m

## Yamaha Finance Australian Round, 22-24 February 2019 World Superbike - Weather Report Race 1

Session started 15:00 - Session ended 15:34

### Air Temperature



# **Track Temperature**



#### **Air Pressure**



# **Humidity**



#### Wind Speed



### **Wind Direction**



#### 23/02/2019

These data/results cannot be reproduced, stored and/or transmitted in whole or in part by any manner of electronic, mechanical, photocopying, recording, broadcasting or otherwise now known or herein after developed without the previous express consent by the copyright owner, except for reproduction in daily press and regular printed publications on sale to the public within 60 days of the event related to those data/results and always provided that copyright symbol appears together as follows below.

© DORNA WSBK ORGANIZATION Srl 2019