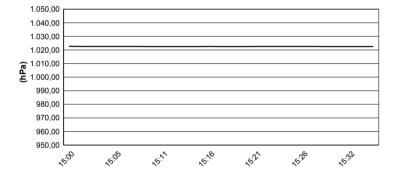

5.5 WorldSBK 102/01



Phillip Island 4.445 m

## Yamaha Finance Australian Round, 22-24 February 2019 World Superbike - Weather Report Race 1

Session started 15:00 - Session ended 15:34

### Air Temperature



# **Track Temperature**



#### **Air Pressure**



# **Humidity**



#### Wind Speed



### **Wind Direction**



#### 23/02/2019

These data/results cannot be reproduced, stored and/or transmitted in whole or in part by any manner of electronic, mechanical, photocopying, recording, broadcasting or otherwise now known or herein after developed without the previous express consent by the copyright owner, except for reproduction in daily press and regular printed publications on sale to the public within 60 days of the event related to those data/results and always provided that copyright symbol appears together as follows below.

© DORNA WSBK ORGANIZATION Srl 2019