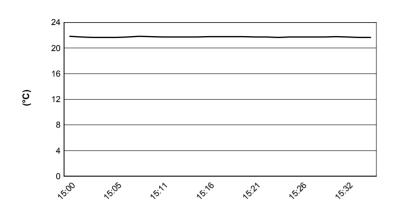

5.5 WorldSBK 102/01



Phillip Island 4.445 m

## Yamaha Finance Australian Round, 22-24 February 2019 World Superbike - Weather Report Race 1

Session started 15:00 - Session ended 15:34

### Air Temperature



# **Track Temperature**



#### **Air Pressure**



# **Humidity**



#### Wind Speed



### **Wind Direction**



#### 23/02/2019

These data/results cannot be reproduced, stored and/or transmitted in whole or in part by any manner of electronic, mechanical, photocopying, recording, broadcasting or otherwise now known or herein after developed without the previous express consent by the copyright owner, except for reproduction in daily press and regular printed publications on sale to the public within 60 days of the event related to those data/results and always provided that copyright symbol appears together as follows below.

© DORNA WSBK ORGANIZATION Srl 2019