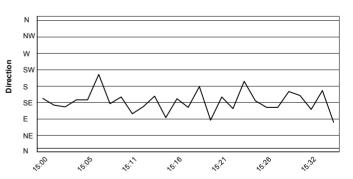

5.5 WorldSBK 102/01



Phillip Island 4.445 m

## Yamaha Finance Australian Round, 22-24 February 2019 World Superbike - Weather Report Race 1

Session started 15:00 - Session ended 15:34

### Air Temperature



# **Track Temperature**



#### **Air Pressure**



# **Humidity**



#### Wind Speed



### **Wind Direction**



#### 23/02/2019

These data/results cannot be reproduced, stored and/or transmitted in whole or in part by any manner of electronic, mechanical, photocopying, recording, broadcasting or otherwise now known or herein after developed without the previous express consent by the copyright owner, except for reproduction in daily press and regular printed publications on sale to the public within 60 days of the event related to those data/results and always provided that copyright symbol appears together as follows below.

© DORNA WSBK ORGANIZATION Srl 2019