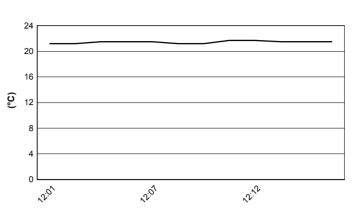

Phillip Island 4.445 m

# Yamaha Finance Australian Round, 22-24 February 2019 World Superbike - Weather Report Tissot Superpole Race

Session started 12:00 - Session ended 12:16

## Air Temperature



# **Track Temperature**



#### **Air Pressure**



### **Humidity**



### Wind Speed



### **Wind Direction**



#### 24/02/2019

These data/results cannot be reproduced, stored and/or transmitted in whole or in part by any manner of electronic, mechanical, photocopying, recording, broadcasting or otherwise now known or herein after developed without the previous express consent by the copyright owner, except for reproduction in daily press and regular printed publications on sale to the public within 60 days of the event related to those data/results and always provided that copyright symbol appears together as follows below.

© DORNA WSBK ORGANIZATION Srl 2019