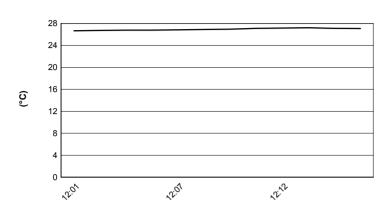

Phillip Island 4.445 m

# Yamaha Finance Australian Round, 22-24 February 2019 World Superbike - Weather Report Tissot Superpole Race

Session started 12:00 - Session ended 12:16

## Air Temperature



# **Track Temperature**



#### **Air Pressure**



### **Humidity**



### Wind Speed



### **Wind Direction**



#### 24/02/2019

These data/results cannot be reproduced, stored and/or transmitted in whole or in part by any manner of electronic, mechanical, photocopying, recording, broadcasting or otherwise now known or herein after developed without the previous express consent by the copyright owner, except for reproduction in daily press and regular printed publications on sale to the public within 60 days of the event related to those data/results and always provided that copyright symbol appears together as follows below.

© DORNA WSBK ORGANIZATION Srl 2019