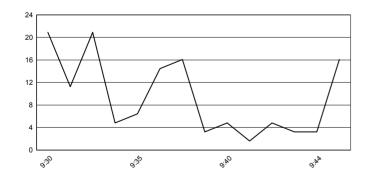

6.5 WorldSBK 102/01



Phillip Island 4.445 m

## Yamaha Finance Australian Round, 22-24 February 2019 World Superbike - Weather Report Warm Up

Session started 09:30 - Session ended 9:46

## **Air Temperature**



# **Track Temperature**



#### **Air Pressure**



### **Humidity**



#### Wind Speed



### **Wind Direction**



#### 24/02/2019

These data/results cannot be reproduced, stored and/or transmitted in whole or in part by any manner of electronic, mechanical, photocopying, recording, broadcasting or otherwise now known or herein after developed without the previous express consent by the copyright owner, except for reproduction in daily press and regular printed publications on sale to the public within 60 days of the event related to those data/results and always provided that copyright symbol appears together as follows below.

© DORNA WSBK ORGANIZATION Srl 2019