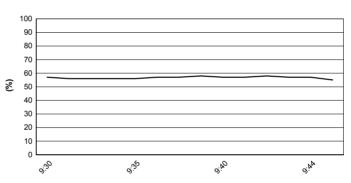

6.5 WorldSBK 102/01



Phillip Island 4.445 m

## Yamaha Finance Australian Round, 22-24 February 2019 World Superbike - Weather Report Warm Up

Session started 09:30 - Session ended 9:46

## **Air Temperature**



# **Track Temperature**



#### **Air Pressure**



### **Humidity**



#### Wind Speed



### **Wind Direction**



#### 24/02/2019

These data/results cannot be reproduced, stored and/or transmitted in whole or in part by any manner of electronic, mechanical, photocopying, recording, broadcasting or otherwise now known or herein after developed without the previous express consent by the copyright owner, except for reproduction in daily press and regular printed publications on sale to the public within 60 days of the event related to those data/results and always provided that copyright symbol appears together as follows below.

© DORNA WSBK ORGANIZATION Srl 2019