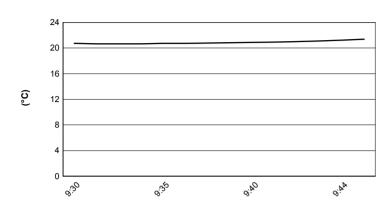

6.5 WorldSBK 102/01



Phillip Island 4.445 m

## Yamaha Finance Australian Round, 22-24 February 2019 World Superbike - Weather Report Warm Up

Session started 09:30 - Session ended 9:46

## **Air Temperature**



# **Track Temperature**



#### **Air Pressure**



### **Humidity**



#### Wind Speed



### **Wind Direction**



#### 24/02/2019

These data/results cannot be reproduced, stored and/or transmitted in whole or in part by any manner of electronic, mechanical, photocopying, recording, broadcasting or otherwise now known or herein after developed without the previous express consent by the copyright owner, except for reproduction in daily press and regular printed publications on sale to the public within 60 days of the event related to those data/results and always provided that copyright symbol appears together as follows below.

© DORNA WSBK ORGANIZATION Srl 2019