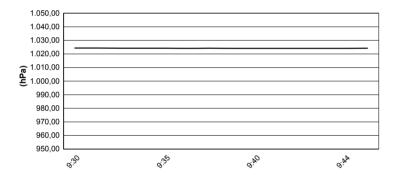

6.5 WorldSBK 102/01



Phillip Island 4.445 m

## Yamaha Finance Australian Round, 22-24 February 2019 World Superbike - Weather Report Warm Up

Session started 09:30 - Session ended 9:46

## **Air Temperature**



# **Track Temperature**



#### **Air Pressure**



### **Humidity**



#### Wind Speed



### **Wind Direction**



#### 24/02/2019

These data/results cannot be reproduced, stored and/or transmitted in whole or in part by any manner of electronic, mechanical, photocopying, recording, broadcasting or otherwise now known or herein after developed without the previous express consent by the copyright owner, except for reproduction in daily press and regular printed publications on sale to the public within 60 days of the event related to those data/results and always provided that copyright symbol appears together as follows below.

© DORNA WSBK ORGANIZATION Srl 2019