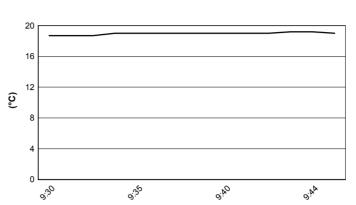

6.5 WorldSBK 102/01



Phillip Island 4.445 m

## Yamaha Finance Australian Round, 22-24 February 2019 World Superbike - Weather Report Warm Up

Session started 09:30 - Session ended 9:46

## **Air Temperature**



# **Track Temperature**



#### **Air Pressure**



### **Humidity**



#### Wind Speed



### **Wind Direction**



#### 24/02/2019

These data/results cannot be reproduced, stored and/or transmitted in whole or in part by any manner of electronic, mechanical, photocopying, recording, broadcasting or otherwise now known or herein after developed without the previous express consent by the copyright owner, except for reproduction in daily press and regular printed publications on sale to the public within 60 days of the event related to those data/results and always provided that copyright symbol appears together as follows below.

© DORNA WSBK ORGANIZATION Srl 2019