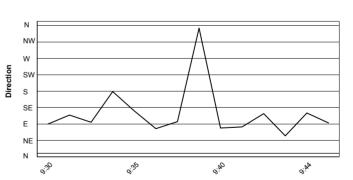

6.5 WorldSBK 102/01



Phillip Island 4.445 m

## Yamaha Finance Australian Round, 22-24 February 2019 World Superbike - Weather Report Warm Up

Session started 09:30 - Session ended 9:46

## **Air Temperature**



# **Track Temperature**



#### **Air Pressure**



### **Humidity**



#### Wind Speed



### **Wind Direction**



#### 24/02/2019

These data/results cannot be reproduced, stored and/or transmitted in whole or in part by any manner of electronic, mechanical, photocopying, recording, broadcasting or otherwise now known or herein after developed without the previous express consent by the copyright owner, except for reproduction in daily press and regular printed publications on sale to the public within 60 days of the event related to those data/results and always provided that copyright symbol appears together as follows below.

© DORNA WSBK ORGANIZATION Srl 2019