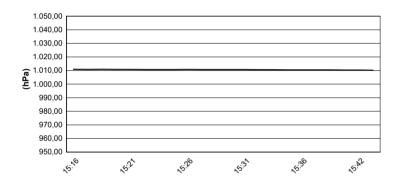

9.5 WorldSSP300



Imola Circuit 4.936 m

# Pirelli Italian Round, 10-12 May 2019 Weather Report Last Chance Race

Session started 15:17 - Session ended 15:44

### Air Temperature



## **Track Temperature**



#### **Air Pressure**



### Humidity



### Wind Speed



## **Wind Direction**



#### 11/05/2019

These data/results cannot be reproduced, stored and/or transmitted in whole or in part by any manner of electronic, mechanical, photocopying, recording, broadcasting or otherwise now known or herein after developed without the previous express consent by the copyright owner, except for reproduction in daily press and regular printed publications on sale to the public within 60 days of the event related to those data/results and always provided that copyright symbol appears together as follows below.

© DORNA WSBK ORGANIZATION Srl 2019