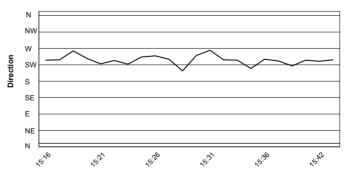

9.5 WorldSSP300



Imola Circuit 4.936 m

# Pirelli Italian Round, 10-12 May 2019 Weather Report Last Chance Race

Session started 15:17 - Session ended 15:44

### Air Temperature



## **Track Temperature**



#### **Air Pressure**



### Humidity



### Wind Speed



## **Wind Direction**



#### 11/05/2019

These data/results cannot be reproduced, stored and/or transmitted in whole or in part by any manner of electronic, mechanical, photocopying, recording, broadcasting or otherwise now known or herein after developed without the previous express consent by the copyright owner, except for reproduction in daily press and regular printed publications on sale to the public within 60 days of the event related to those data/results and always provided that copyright symbol appears together as follows below.

© DORNA WSBK ORGANIZATION Srl 2019