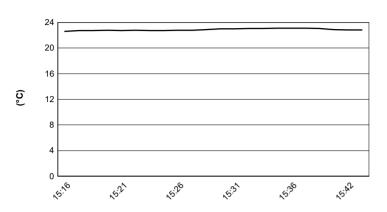

9.5 WorldSSP300



Imola Circuit 4.936 m

# Pirelli Italian Round, 10-12 May 2019 Weather Report Last Chance Race

Session started 15:17 - Session ended 15:44

### Air Temperature



## **Track Temperature**



#### **Air Pressure**



### Humidity



### Wind Speed



## **Wind Direction**



#### 11/05/2019

These data/results cannot be reproduced, stored and/or transmitted in whole or in part by any manner of electronic, mechanical, photocopying, recording, broadcasting or otherwise now known or herein after developed without the previous express consent by the copyright owner, except for reproduction in daily press and regular printed publications on sale to the public within 60 days of the event related to those data/results and always provided that copyright symbol appears together as follows below.

© DORNA WSBK ORGANIZATION Srl 2019