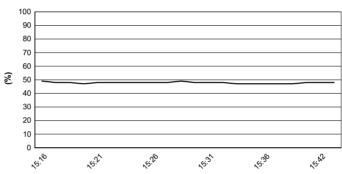

9.5 WorldSSP300



Imola Circuit 4.936 m

# Pirelli Italian Round, 10-12 May 2019 Weather Report Last Chance Race

Session started 15:17 - Session ended 15:44

### Air Temperature



## **Track Temperature**



#### **Air Pressure**



### Humidity



### Wind Speed



## **Wind Direction**



#### 11/05/2019

These data/results cannot be reproduced, stored and/or transmitted in whole or in part by any manner of electronic, mechanical, photocopying, recording, broadcasting or otherwise now known or herein after developed without the previous express consent by the copyright owner, except for reproduction in daily press and regular printed publications on sale to the public within 60 days of the event related to those data/results and always provided that copyright symbol appears together as follows below.

© DORNA WSBK ORGANIZATION Srl 2019