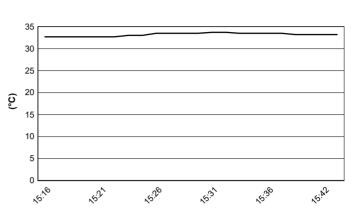

9.5 WorldSSP300



Imola Circuit 4.936 m

# Pirelli Italian Round, 10-12 May 2019 Weather Report Last Chance Race

Session started 15:17 - Session ended 15:44

### Air Temperature



## **Track Temperature**



#### **Air Pressure**



### Humidity



### Wind Speed



## **Wind Direction**



#### 11/05/2019

These data/results cannot be reproduced, stored and/or transmitted in whole or in part by any manner of electronic, mechanical, photocopying, recording, broadcasting or otherwise now known or herein after developed without the previous express consent by the copyright owner, except for reproduction in daily press and regular printed publications on sale to the public within 60 days of the event related to those data/results and always provided that copyright symbol appears together as follows below.

© DORNA WSBK ORGANIZATION Srl 2019