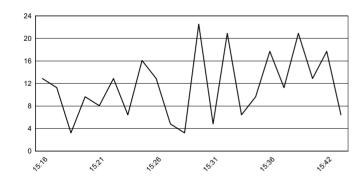

9.5 WorldSSP300



Imola Circuit 4.936 m

# Pirelli Italian Round, 10-12 May 2019 Weather Report Last Chance Race

Session started 15:17 - Session ended 15:44

### Air Temperature



## **Track Temperature**



#### **Air Pressure**



### Humidity



### Wind Speed



## **Wind Direction**



#### 11/05/2019

These data/results cannot be reproduced, stored and/or transmitted in whole or in part by any manner of electronic, mechanical, photocopying, recording, broadcasting or otherwise now known or herein after developed without the previous express consent by the copyright owner, except for reproduction in daily press and regular printed publications on sale to the public within 60 days of the event related to those data/results and always provided that copyright symbol appears together as follows below.

© DORNA WSBK ORGANIZATION Srl 2019