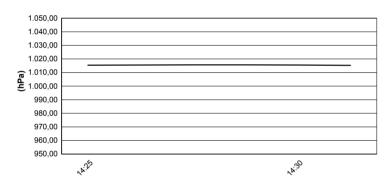

5.5 WorldSBK 102/07

Misano Circuit Sic 58 4.226 m

Pata Riviera di Rimini Round, 21-23 June 2019 Weather Report Race 1 - Red Flag Session started 14:25 - Session ended 14:32

# **Air Temperature**

**Track Temperature** 



### **Air Pressure**







## Wind Direction



#### 22/06/2019

5

4

3

2

0

Km/h)

These data/results cannot be reproduced, stored and/or transmitted in whole or in part by any manner of electronic, mechanical, photocopying, recording, broadcasting or otherwise now known or herein after developed without the previous express consent by the copyright owner, except for reproduction in daily press and regular printed publications on sale to the public within 60 days of the event related to those data/results and always provided that copyright symbol appears together as follows below.

#### FICR PERUGIA TIMING