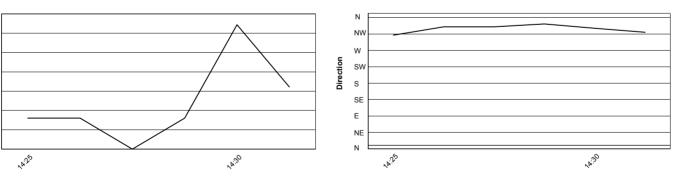

5.5 WorldSBK 102/07

Misano Circuit Sic 58 4.226 m

Pata Riviera di Rimini Round, 21-23 June 2019 Weather Report Race 1 - Red Flag Session started 14:25 - Session ended 14:32

# **Air Temperature**

**Track Temperature** 



### **Air Pressure**







## Wind Direction



#### 22/06/2019

5

4

3

2

0

Km/h)

These data/results cannot be reproduced, stored and/or transmitted in whole or in part by any manner of electronic, mechanical, photocopying, recording, broadcasting or otherwise now known or herein after developed without the previous express consent by the copyright owner, except for reproduction in daily press and regular printed publications on sale to the public within 60 days of the event related to those data/results and always provided that copyright symbol appears together as follows below.

#### FICR PERUGIA TIMING