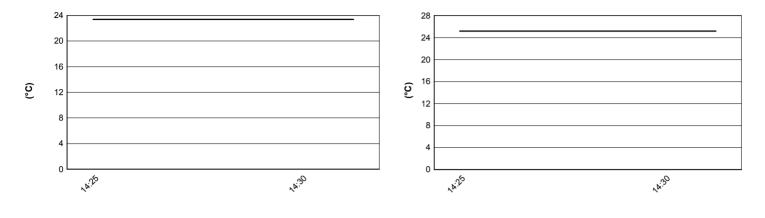

5.5 WorldSBK 102/07

Misano Circuit Sic 58 4.226 m

Pata Riviera di Rimini Round, 21-23 June 2019 Weather Report Race 1 - Red Flag Session started 14:25 - Session ended 14:32

# **Air Temperature**

**Track Temperature** 



### **Air Pressure**







## Wind Direction



#### 22/06/2019

5

4

3

2

0

Km/h)

These data/results cannot be reproduced, stored and/or transmitted in whole or in part by any manner of electronic, mechanical, photocopying, recording, broadcasting or otherwise now known or herein after developed without the previous express consent by the copyright owner, except for reproduction in daily press and regular printed publications on sale to the public within 60 days of the event related to those data/results and always provided that copyright symbol appears together as follows below.

#### FICR PERUGIA TIMING