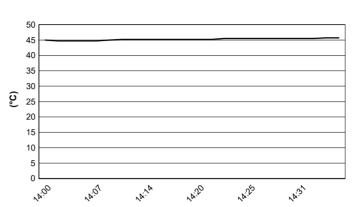

8.5 WorldSBK 102/07



Misano Circuit Sic 58 4.226 m

# Pata Riviera di Rimini Round, 21-23 June 2019 Weather Report Race 2

Session started 14:01 - Session ended 14:36

# Air Temperature



# **Track Temperature**



#### **Air Pressure**



## Humidity



### Wind Speed



## **Wind Direction**



#### 23/06/2019

These data/results cannot be reproduced, stored and/or transmitted in whole or in part by any manner of electronic, mechanical, photocopying, recording, broadcasting or otherwise now known or herein after developed without the previous express consent by the copyright owner, except for reproduction in daily press and regular printed publications on sale to the public within 60 days of the event related to those data/results and always provided that copyright symbol appears together as follows below.

© DORNA WSBK ORGANIZATION Srl 2019