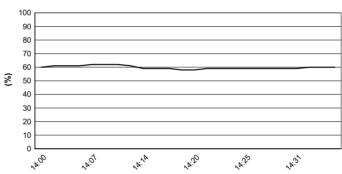

8.5 WorldSBK 102/07



Misano Circuit Sic 58 4.226 m

# Pata Riviera di Rimini Round, 21-23 June 2019 Weather Report Race 2

Session started 14:01 - Session ended 14:36

# Air Temperature



# **Track Temperature**



#### **Air Pressure**



## Humidity



### Wind Speed



## **Wind Direction**



#### 23/06/2019

These data/results cannot be reproduced, stored and/or transmitted in whole or in part by any manner of electronic, mechanical, photocopying, recording, broadcasting or otherwise now known or herein after developed without the previous express consent by the copyright owner, except for reproduction in daily press and regular printed publications on sale to the public within 60 days of the event related to those data/results and always provided that copyright symbol appears together as follows below.

© DORNA WSBK ORGANIZATION Srl 2019