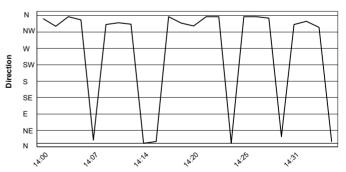

8.5 WorldSBK 102/07



Misano Circuit Sic 58 4.226 m

# Pata Riviera di Rimini Round, 21-23 June 2019 Weather Report Race 2

Session started 14:01 - Session ended 14:36

# Air Temperature



# **Track Temperature**



#### **Air Pressure**



## Humidity



### Wind Speed



## **Wind Direction**



#### 23/06/2019

These data/results cannot be reproduced, stored and/or transmitted in whole or in part by any manner of electronic, mechanical, photocopying, recording, broadcasting or otherwise now known or herein after developed without the previous express consent by the copyright owner, except for reproduction in daily press and regular printed publications on sale to the public within 60 days of the event related to those data/results and always provided that copyright symbol appears together as follows below.

© DORNA WSBK ORGANIZATION Srl 2019