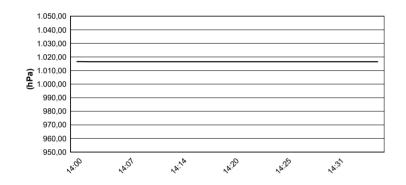

8.5 WorldSBK 102/07



Misano Circuit Sic 58 4.226 m

# Pata Riviera di Rimini Round, 21-23 June 2019 Weather Report Race 2

Session started 14:01 - Session ended 14:36

# Air Temperature



# **Track Temperature**



#### **Air Pressure**



## Humidity



### Wind Speed



## **Wind Direction**



#### 23/06/2019

These data/results cannot be reproduced, stored and/or transmitted in whole or in part by any manner of electronic, mechanical, photocopying, recording, broadcasting or otherwise now known or herein after developed without the previous express consent by the copyright owner, except for reproduction in daily press and regular printed publications on sale to the public within 60 days of the event related to those data/results and always provided that copyright symbol appears together as follows below.

© DORNA WSBK ORGANIZATION Srl 2019