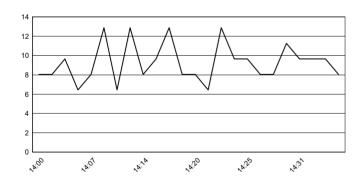

8.5 WorldSBK 102/07



Misano Circuit Sic 58 4.226 m

# Pata Riviera di Rimini Round, 21-23 June 2019 Weather Report Race 2

Session started 14:01 - Session ended 14:36

# Air Temperature



# **Track Temperature**



#### **Air Pressure**



## Humidity



### Wind Speed



## **Wind Direction**



#### 23/06/2019

These data/results cannot be reproduced, stored and/or transmitted in whole or in part by any manner of electronic, mechanical, photocopying, recording, broadcasting or otherwise now known or herein after developed without the previous express consent by the copyright owner, except for reproduction in daily press and regular printed publications on sale to the public within 60 days of the event related to those data/results and always provided that copyright symbol appears together as follows below.

© DORNA WSBK ORGANIZATION Srl 2019