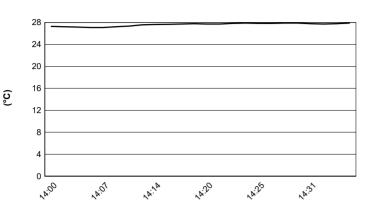

8.5 WorldSBK 102/07



Misano Circuit Sic 58 4.226 m

# Pata Riviera di Rimini Round, 21-23 June 2019 Weather Report Race 2

Session started 14:01 - Session ended 14:36

# Air Temperature



# **Track Temperature**



#### **Air Pressure**



## Humidity



### Wind Speed



## **Wind Direction**



#### 23/06/2019

These data/results cannot be reproduced, stored and/or transmitted in whole or in part by any manner of electronic, mechanical, photocopying, recording, broadcasting or otherwise now known or herein after developed without the previous express consent by the copyright owner, except for reproduction in daily press and regular printed publications on sale to the public within 60 days of the event related to those data/results and always provided that copyright symbol appears together as follows below.

© DORNA WSBK ORGANIZATION Srl 2019