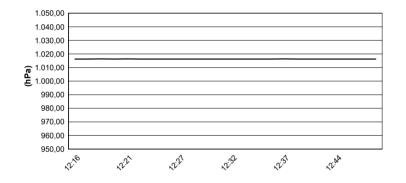

6.5 WorldSSP



Misano Circuit Sic 58 4.226 m

# Pata Riviera di Rimini Round, 21-23 June 2019 Weather Report Race

Session started 12:16 - Session ended 12:49

## Air Temperature



# **Track Temperature**



#### **Air Pressure**



## Humidity



### **Wind Speed**



### **Wind Direction**



#### 23/06/2019

These data/results cannot be reproduced, stored and/or transmitted in whole or in part by any manner of electronic, mechanical, photocopying, recording, broadcasting or otherwise now known or herein after developed without the previous express consent by the copyright owner, except for reproduction in daily press and regular printed publications on sale to the public within 60 days of the event related to those data/results and always provided that copyright symbol appears together as follows below.

© DORNA WSBK ORGANIZATION Srl 2019