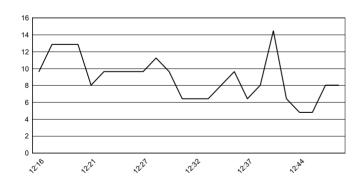

6.5 WorldSSP



Misano Circuit Sic 58 4.226 m

# Pata Riviera di Rimini Round, 21-23 June 2019 Weather Report Race

Session started 12:16 - Session ended 12:49

## Air Temperature



# **Track Temperature**



#### **Air Pressure**



## Humidity



### **Wind Speed**



### **Wind Direction**



#### 23/06/2019

These data/results cannot be reproduced, stored and/or transmitted in whole or in part by any manner of electronic, mechanical, photocopying, recording, broadcasting or otherwise now known or herein after developed without the previous express consent by the copyright owner, except for reproduction in daily press and regular printed publications on sale to the public within 60 days of the event related to those data/results and always provided that copyright symbol appears together as follows below.

© DORNA WSBK ORGANIZATION Srl 2019