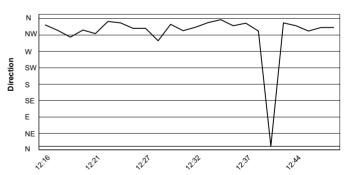

6.5 WorldSSP



Misano Circuit Sic 58 4.226 m

# Pata Riviera di Rimini Round, 21-23 June 2019 Weather Report Race

Session started 12:16 - Session ended 12:49

## Air Temperature



# **Track Temperature**



#### **Air Pressure**



## Humidity



### **Wind Speed**



### **Wind Direction**



#### 23/06/2019

These data/results cannot be reproduced, stored and/or transmitted in whole or in part by any manner of electronic, mechanical, photocopying, recording, broadcasting or otherwise now known or herein after developed without the previous express consent by the copyright owner, except for reproduction in daily press and regular printed publications on sale to the public within 60 days of the event related to those data/results and always provided that copyright symbol appears together as follows below.

© DORNA WSBK ORGANIZATION Srl 2019