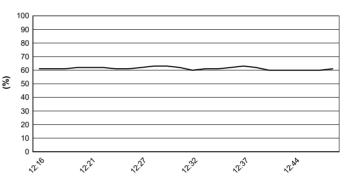

6.5 WorldSSP



Misano Circuit Sic 58 4.226 m

# Pata Riviera di Rimini Round, 21-23 June 2019 Weather Report Race

Session started 12:16 - Session ended 12:49

## Air Temperature



# **Track Temperature**



#### **Air Pressure**



## Humidity



### **Wind Speed**



### **Wind Direction**



#### 23/06/2019

These data/results cannot be reproduced, stored and/or transmitted in whole or in part by any manner of electronic, mechanical, photocopying, recording, broadcasting or otherwise now known or herein after developed without the previous express consent by the copyright owner, except for reproduction in daily press and regular printed publications on sale to the public within 60 days of the event related to those data/results and always provided that copyright symbol appears together as follows below.

© DORNA WSBK ORGANIZATION Srl 2019