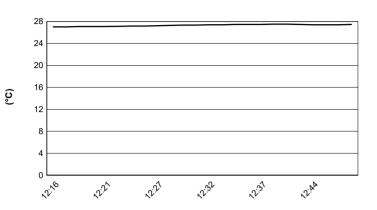

6.5 WorldSSP



Misano Circuit Sic 58 4.226 m

# Pata Riviera di Rimini Round, 21-23 June 2019 Weather Report Race

Session started 12:16 - Session ended 12:49

## Air Temperature



# **Track Temperature**



#### **Air Pressure**



## Humidity



### **Wind Speed**



### **Wind Direction**



#### 23/06/2019

These data/results cannot be reproduced, stored and/or transmitted in whole or in part by any manner of electronic, mechanical, photocopying, recording, broadcasting or otherwise now known or herein after developed without the previous express consent by the copyright owner, except for reproduction in daily press and regular printed publications on sale to the public within 60 days of the event related to those data/results and always provided that copyright symbol appears together as follows below.

© DORNA WSBK ORGANIZATION Srl 2019