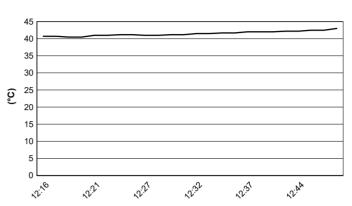

6.5 WorldSSP



Misano Circuit Sic 58 4.226 m

# Pata Riviera di Rimini Round, 21-23 June 2019 Weather Report Race

Session started 12:16 - Session ended 12:49

## Air Temperature



# **Track Temperature**



#### **Air Pressure**



## Humidity



### **Wind Speed**



### **Wind Direction**



#### 23/06/2019

These data/results cannot be reproduced, stored and/or transmitted in whole or in part by any manner of electronic, mechanical, photocopying, recording, broadcasting or otherwise now known or herein after developed without the previous express consent by the copyright owner, except for reproduction in daily press and regular printed publications on sale to the public within 60 days of the event related to those data/results and always provided that copyright symbol appears together as follows below.

© DORNA WSBK ORGANIZATION Srl 2019