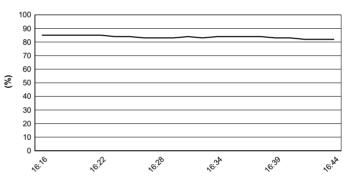

9.5 WorldSSP300



Misano Circuit Sic 58 4.226 m

# Pata Riviera di Rimini Round, 21-23 June 2019 Weather Report Last Chance Race

Session started 16:16 - Session ended 16:45

## Air Temperature



# **Track Temperature**



#### **Air Pressure**



## Humidity



#### Wind Speed



#### **Wind Direction**



#### 22/06/2019

These data/results cannot be reproduced, stored and/or transmitted in whole or in part by any manner of electronic, mechanical, photocopying, recording, broadcasting or otherwise now known or herein after developed without the previous express consent by the copyright owner, except for reproduction in daily press and regular printed publications on sale to the public within 60 days of the event related to those data/results and always provided that copyright symbol appears together as follows below.

© DORNA WSBK ORGANIZATION Srl 2019