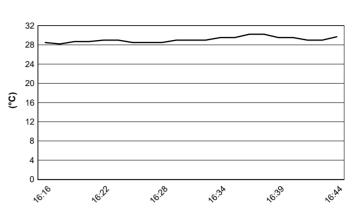

9.5 WorldSSP300



Misano Circuit Sic 58 4.226 m

# Pata Riviera di Rimini Round, 21-23 June 2019 Weather Report Last Chance Race

Session started 16:16 - Session ended 16:45

## Air Temperature



# **Track Temperature**



#### **Air Pressure**



## Humidity



#### Wind Speed



#### **Wind Direction**



#### 22/06/2019

These data/results cannot be reproduced, stored and/or transmitted in whole or in part by any manner of electronic, mechanical, photocopying, recording, broadcasting or otherwise now known or herein after developed without the previous express consent by the copyright owner, except for reproduction in daily press and regular printed publications on sale to the public within 60 days of the event related to those data/results and always provided that copyright symbol appears together as follows below.

© DORNA WSBK ORGANIZATION Srl 2019