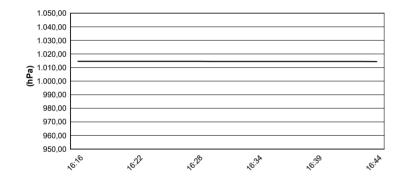

9.5 WorldSSP300



Misano Circuit Sic 58 4.226 m

# Pata Riviera di Rimini Round, 21-23 June 2019 Weather Report Last Chance Race

Session started 16:16 - Session ended 16:45

## Air Temperature



# **Track Temperature**



#### **Air Pressure**



## Humidity



#### Wind Speed



#### **Wind Direction**



#### 22/06/2019

These data/results cannot be reproduced, stored and/or transmitted in whole or in part by any manner of electronic, mechanical, photocopying, recording, broadcasting or otherwise now known or herein after developed without the previous express consent by the copyright owner, except for reproduction in daily press and regular printed publications on sale to the public within 60 days of the event related to those data/results and always provided that copyright symbol appears together as follows below.

© DORNA WSBK ORGANIZATION Srl 2019