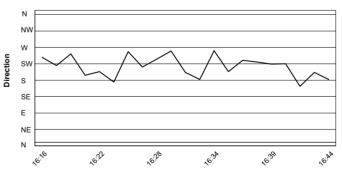

9.5 WorldSSP300



Misano Circuit Sic 58 4.226 m

# Pata Riviera di Rimini Round, 21-23 June 2019 Weather Report Last Chance Race

Session started 16:16 - Session ended 16:45

## Air Temperature



# **Track Temperature**



#### **Air Pressure**



## Humidity



#### Wind Speed



#### **Wind Direction**



#### 22/06/2019

These data/results cannot be reproduced, stored and/or transmitted in whole or in part by any manner of electronic, mechanical, photocopying, recording, broadcasting or otherwise now known or herein after developed without the previous express consent by the copyright owner, except for reproduction in daily press and regular printed publications on sale to the public within 60 days of the event related to those data/results and always provided that copyright symbol appears together as follows below.

© DORNA WSBK ORGANIZATION Srl 2019