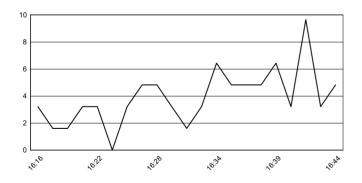

9.5 WorldSSP300



Misano Circuit Sic 58 4.226 m

# Pata Riviera di Rimini Round, 21-23 June 2019 Weather Report Last Chance Race

Session started 16:16 - Session ended 16:45

## Air Temperature



# **Track Temperature**



#### **Air Pressure**



## Humidity



#### Wind Speed



#### **Wind Direction**



#### 22/06/2019

These data/results cannot be reproduced, stored and/or transmitted in whole or in part by any manner of electronic, mechanical, photocopying, recording, broadcasting or otherwise now known or herein after developed without the previous express consent by the copyright owner, except for reproduction in daily press and regular printed publications on sale to the public within 60 days of the event related to those data/results and always provided that copyright symbol appears together as follows below.

© DORNA WSBK ORGANIZATION Srl 2019