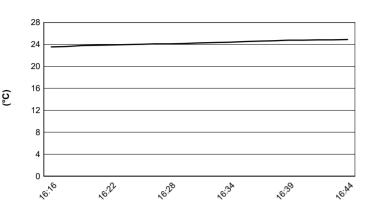

9.5 WorldSSP300



Misano Circuit Sic 58 4.226 m

# Pata Riviera di Rimini Round, 21-23 June 2019 Weather Report Last Chance Race

Session started 16:16 - Session ended 16:45

## Air Temperature



# **Track Temperature**



#### **Air Pressure**



## Humidity



#### Wind Speed



#### **Wind Direction**



#### 22/06/2019

These data/results cannot be reproduced, stored and/or transmitted in whole or in part by any manner of electronic, mechanical, photocopying, recording, broadcasting or otherwise now known or herein after developed without the previous express consent by the copyright owner, except for reproduction in daily press and regular printed publications on sale to the public within 60 days of the event related to those data/results and always provided that copyright symbol appears together as follows below.

© DORNA WSBK ORGANIZATION Srl 2019