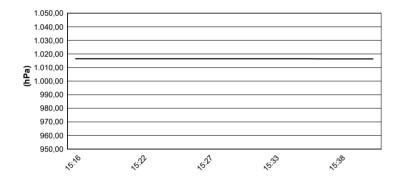

11.5 WorldSSP300



Misano Circuit Sic 58 4.226 m

# Pata Riviera di Rimini Round, 21-23 June 2019 Weather Report Race

Session started 15:16 - Session ended 15:41

## Air Temperature



# **Track Temperature**



#### **Air Pressure**



## Humidity



### Wind Speed



### **Wind Direction**



#### 23/06/2019

These data/results cannot be reproduced, stored and/or transmitted in whole or in part by any manner of electronic, mechanical, photocopying, recording, broadcasting or otherwise now known or herein after developed without the previous express consent by the copyright owner, except for reproduction in daily press and regular printed publications on sale to the public within 60 days of the event related to those data/results and always provided that copyright symbol appears together as follows below.

© DORNA WSBK ORGANIZATION Srl 2019