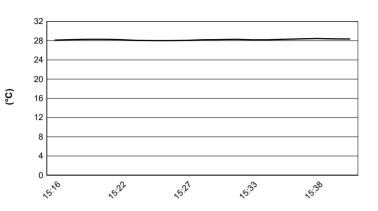

11.5 WorldSSP300



Misano Circuit Sic 58 4.226 m

# Pata Riviera di Rimini Round, 21-23 June 2019 Weather Report Race

Session started 15:16 - Session ended 15:41

## Air Temperature



# **Track Temperature**



#### **Air Pressure**



## Humidity



### Wind Speed



### **Wind Direction**



#### 23/06/2019

These data/results cannot be reproduced, stored and/or transmitted in whole or in part by any manner of electronic, mechanical, photocopying, recording, broadcasting or otherwise now known or herein after developed without the previous express consent by the copyright owner, except for reproduction in daily press and regular printed publications on sale to the public within 60 days of the event related to those data/results and always provided that copyright symbol appears together as follows below.

© DORNA WSBK ORGANIZATION Srl 2019