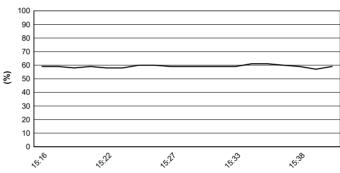

11.5 WorldSSP300



Misano Circuit Sic 58 4.226 m

# Pata Riviera di Rimini Round, 21-23 June 2019 Weather Report Race

Session started 15:16 - Session ended 15:41

## Air Temperature



# **Track Temperature**



#### **Air Pressure**



## Humidity



### Wind Speed



### **Wind Direction**



#### 23/06/2019

These data/results cannot be reproduced, stored and/or transmitted in whole or in part by any manner of electronic, mechanical, photocopying, recording, broadcasting or otherwise now known or herein after developed without the previous express consent by the copyright owner, except for reproduction in daily press and regular printed publications on sale to the public within 60 days of the event related to those data/results and always provided that copyright symbol appears together as follows below.

© DORNA WSBK ORGANIZATION Srl 2019