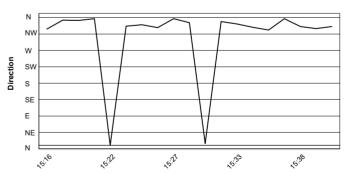

11.5 WorldSSP300



Misano Circuit Sic 58 4.226 m

# Pata Riviera di Rimini Round, 21-23 June 2019 Weather Report Race

Session started 15:16 - Session ended 15:41

## Air Temperature



# **Track Temperature**



#### **Air Pressure**



## Humidity



### Wind Speed



### **Wind Direction**



#### 23/06/2019

These data/results cannot be reproduced, stored and/or transmitted in whole or in part by any manner of electronic, mechanical, photocopying, recording, broadcasting or otherwise now known or herein after developed without the previous express consent by the copyright owner, except for reproduction in daily press and regular printed publications on sale to the public within 60 days of the event related to those data/results and always provided that copyright symbol appears together as follows below.

© DORNA WSBK ORGANIZATION Srl 2019