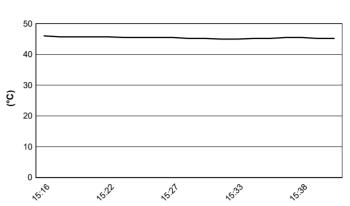

11.5 WorldSSP300



Misano Circuit Sic 58 4.226 m

# Pata Riviera di Rimini Round, 21-23 June 2019 Weather Report Race

Session started 15:16 - Session ended 15:41

## Air Temperature



# **Track Temperature**



#### **Air Pressure**



## Humidity



### Wind Speed



### **Wind Direction**



#### 23/06/2019

These data/results cannot be reproduced, stored and/or transmitted in whole or in part by any manner of electronic, mechanical, photocopying, recording, broadcasting or otherwise now known or herein after developed without the previous express consent by the copyright owner, except for reproduction in daily press and regular printed publications on sale to the public within 60 days of the event related to those data/results and always provided that copyright symbol appears together as follows below.

© DORNA WSBK ORGANIZATION Srl 2019