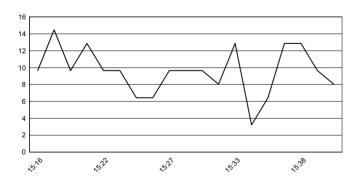

11.5 WorldSSP300



Misano Circuit Sic 58 4.226 m

# Pata Riviera di Rimini Round, 21-23 June 2019 Weather Report Race

Session started 15:16 - Session ended 15:41

## Air Temperature



# **Track Temperature**



#### **Air Pressure**



## Humidity



### Wind Speed



### **Wind Direction**



#### 23/06/2019

These data/results cannot be reproduced, stored and/or transmitted in whole or in part by any manner of electronic, mechanical, photocopying, recording, broadcasting or otherwise now known or herein after developed without the previous express consent by the copyright owner, except for reproduction in daily press and regular printed publications on sale to the public within 60 days of the event related to those data/results and always provided that copyright symbol appears together as follows below.

© DORNA WSBK ORGANIZATION Srl 2019