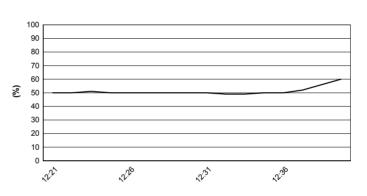

Pata Riviera di Rimini Round, 21-23 June 2019

SUPERSPORT300

Weather Report Superpole Gr. A

Session started 12:20 - Session ended 12:40

## **Air Temperature**

**Track Temperature** 

7.5



## Air Pressure





Humidity



,2<sup>:3</sup>

, 1<sup>:30</sup>

## Wind Direction



## 22/06/2019

These data/results cannot be reproduced, stored and/or transmitted in whole or in part by any manner of electronic, mechanical, photocopying, recording, broadcasting or otherwise now known or herein after developed without the previous express consent by the copyright owner, except for reproduction in daily press and regular printed publications on sale to the public within 60 days of the event related to those data/results and always provided that copyright symbol appears together as follows below.







3

3

2

2

0

~2.2

N2:20