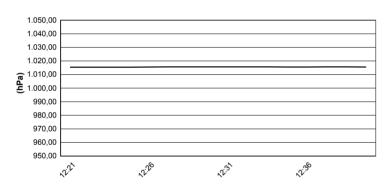

Pata Riviera di Rimini Round, 21-23 June 2019

SUPERSPORT300

Weather Report Superpole Gr. A

Session started 12:20 - Session ended 12:40

## **Air Temperature**

**Track Temperature** 

7.5



## Air Pressure





Humidity



,2<sup>:3</sup>

, 1<sup>:30</sup>

## Wind Direction



## 22/06/2019

These data/results cannot be reproduced, stored and/or transmitted in whole or in part by any manner of electronic, mechanical, photocopying, recording, broadcasting or otherwise now known or herein after developed without the previous express consent by the copyright owner, except for reproduction in daily press and regular printed publications on sale to the public within 60 days of the event related to those data/results and always provided that copyright symbol appears together as follows below.







3

3

2

2

0

~2.2

N2:20