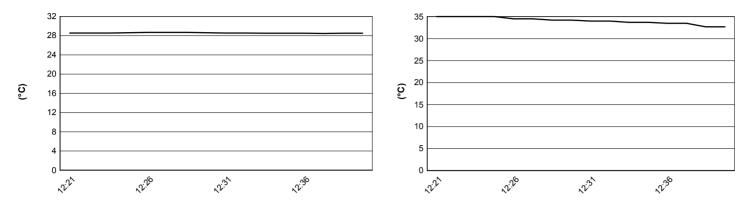

Pata Riviera di Rimini Round, 21-23 June 2019

SUPERSPORT300

Weather Report Superpole Gr. A

Session started 12:20 - Session ended 12:40

## **Air Temperature**

**Track Temperature** 

7.5



## Air Pressure





Humidity



,2<sup>:3</sup>

, 1<sup>:30</sup>

## Wind Direction



## 22/06/2019

These data/results cannot be reproduced, stored and/or transmitted in whole or in part by any manner of electronic, mechanical, photocopying, recording, broadcasting or otherwise now known or herein after developed without the previous express consent by the copyright owner, except for reproduction in daily press and regular printed publications on sale to the public within 60 days of the event related to those data/results and always provided that copyright symbol appears together as follows below.







3

3

2

2

0

~2.2

N2:20