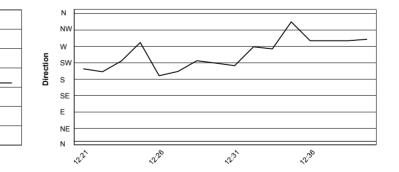

Pata Riviera di Rimini Round, 21-23 June 2019

SUPERSPORT300

Weather Report Superpole Gr. A

Session started 12:20 - Session ended 12:40

## **Air Temperature**

**Track Temperature** 

7.5



## Air Pressure





Humidity



,2<sup>:3</sup>

, 1<sup>:30</sup>

## Wind Direction



## 22/06/2019

These data/results cannot be reproduced, stored and/or transmitted in whole or in part by any manner of electronic, mechanical, photocopying, recording, broadcasting or otherwise now known or herein after developed without the previous express consent by the copyright owner, except for reproduction in daily press and regular printed publications on sale to the public within 60 days of the event related to those data/results and always provided that copyright symbol appears together as follows below.







3

3

2

2

0

~2.2

N2:20