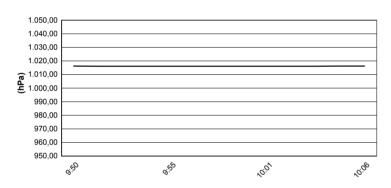

Pata Riviera di Rimini Round, 21-23 June 2019

SUPERSPORT300

Weather Report Warm Up

Session started 09:50 - Session ended 10:06

## **Air Temperature**

**Track Temperature** 

10.5

116/05

WorldSSP300



## **Air Pressure**





Humidity







## 23/06/2019

These data/results cannot be reproduced, stored and/or transmitted in whole or in part by any manner of electronic, mechanical, photocopying, recording, broadcasting or otherwise now known or herein after developed without the previous express consent by the copyright owner, except for reproduction in daily press and regular printed publications on sale to the public within 60 days of the event related to those data/results and always provided that copyright symbol appears together as follows below.





Misano Circuit Sic 58 4.226 m