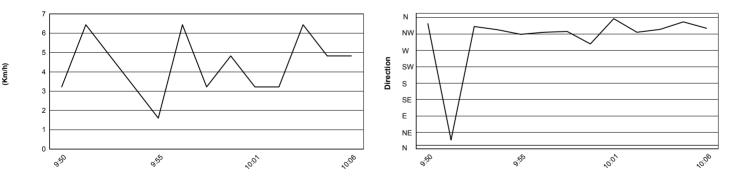

Pata Riviera di Rimini Round, 21-23 June 2019

SUPERSPORT300

Weather Report Warm Up

Session started 09:50 - Session ended 10:06