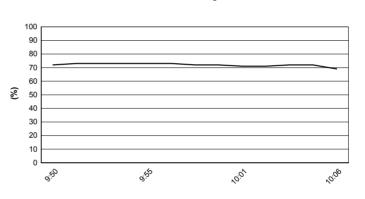

Pata Riviera di Rimini Round, 21-23 June 2019

SUPERSPORT300

Weather Report Warm Up

Session started 09:50 - Session ended 10:06

## **Air Temperature**

**Track Temperature** 

10.5

116/05

WorldSSP300



## **Air Pressure**





Humidity







## 23/06/2019

These data/results cannot be reproduced, stored and/or transmitted in whole or in part by any manner of electronic, mechanical, photocopying, recording, broadcasting or otherwise now known or herein after developed without the previous express consent by the copyright owner, except for reproduction in daily press and regular printed publications on sale to the public within 60 days of the event related to those data/results and always provided that copyright symbol appears together as follows below.





Misano Circuit Sic 58 4.226 m