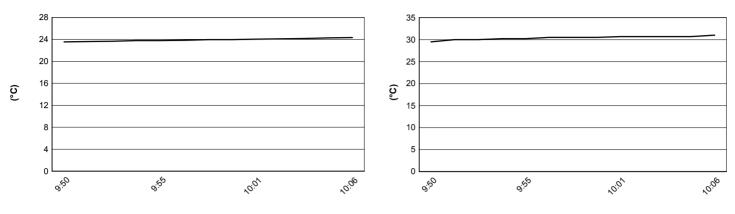

Pata Riviera di Rimini Round, 21-23 June 2019

SUPERSPORT300

Weather Report Warm Up

Session started 09:50 - Session ended 10:06

## **Air Temperature**

**Track Temperature** 

10.5

116/05

WorldSSP300



## **Air Pressure**





Humidity







## 23/06/2019

These data/results cannot be reproduced, stored and/or transmitted in whole or in part by any manner of electronic, mechanical, photocopying, recording, broadcasting or otherwise now known or herein after developed without the previous express consent by the copyright owner, except for reproduction in daily press and regular printed publications on sale to the public within 60 days of the event related to those data/results and always provided that copyright symbol appears together as follows below.





Misano Circuit Sic 58 4.226 m