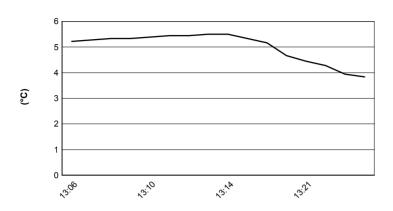

WorldSSP300 116/02



TT Circuit Assen 4.542 m

# Motul Dutch Round, 12-14 April 2019 Weather Report Superpole Gr.A

Session started 13:05 - Session ended 13:27

# Air Temperature



# **Track Temperature**



#### Air Pressure



## **Humidity**



#### Wind Speed



### **Wind Direction**



These data/results cannot be reproduced, stored and/or transmitted in whole or in part by any manner of electronic, mechanical, photocopying, recording, broadcasting or otherwise now known or herein after developed without the previous express consent by the copyright owner, except for reproduction in daily press and regular printed publications on sale to the public within 60 days of the event related to those data/results and always provided that copyright symbol appears together as follows below. © DORNA WSBK ORGANIZATION Srl 2019