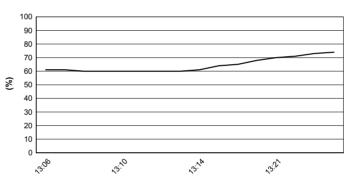

WorldSSP300 116/02



TT Circuit Assen 4.542 m

# Motul Dutch Round, 12-14 April 2019 Weather Report Superpole Gr.A

Session started 13:05 - Session ended 13:27

# Air Temperature



# **Track Temperature**



#### Air Pressure



## **Humidity**



#### Wind Speed



### **Wind Direction**



These data/results cannot be reproduced, stored and/or transmitted in whole or in part by any manner of electronic, mechanical, photocopying, recording, broadcasting or otherwise now known or herein after developed without the previous express consent by the copyright owner, except for reproduction in daily press and regular printed publications on sale to the public within 60 days of the event related to those data/results and always provided that copyright symbol appears together as follows below. © DORNA WSBK ORGANIZATION Srl 2019