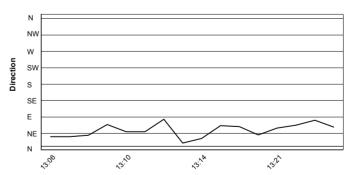

### **Wind Direction**

These data/results cannot be reproduced, stored and/or transmitted in whole or in part by any manner of electronic, mechanical, photocopying, recording, broadcasting or otherwise now known or herein after developed without the previous express consent by the copyright owner, except for reproduction in daily press and regular printed publications on sale to the public within 60 days of the event related to those data/results and always provided that copyright symbol appears together as follows below. © DORNA WSBK ORGANIZATION Srl 2019