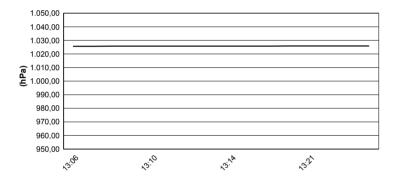

WorldSSP300 116/02



TT Circuit Assen 4.542 m

# Motul Dutch Round, 12-14 April 2019 Weather Report Superpole Gr.A

Session started 13:05 - Session ended 13:27

# Air Temperature



# **Track Temperature**



#### Air Pressure



## **Humidity**



#### Wind Speed



### **Wind Direction**



These data/results cannot be reproduced, stored and/or transmitted in whole or in part by any manner of electronic, mechanical, photocopying, recording, broadcasting or otherwise now known or herein after developed without the previous express consent by the copyright owner, except for reproduction in daily press and regular printed publications on sale to the public within 60 days of the event related to those data/results and always provided that copyright symbol appears together as follows below. © DORNA WSBK ORGANIZATION Srl 2019