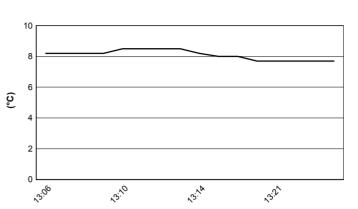

WorldSSP300 116/02



TT Circuit Assen 4.542 m

# Motul Dutch Round, 12-14 April 2019 Weather Report Superpole Gr.A

Session started 13:05 - Session ended 13:27

# Air Temperature



# **Track Temperature**



#### Air Pressure



## **Humidity**



#### Wind Speed



### **Wind Direction**



These data/results cannot be reproduced, stored and/or transmitted in whole or in part by any manner of electronic, mechanical, photocopying, recording, broadcasting or otherwise now known or herein after developed without the previous express consent by the copyright owner, except for reproduction in daily press and regular printed publications on sale to the public within 60 days of the event related to those data/results and always provided that copyright symbol appears together as follows below. © DORNA WSBK ORGANIZATION Srl 2019