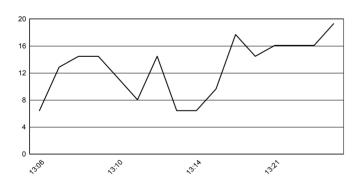

WorldSSP300 116/02



TT Circuit Assen 4.542 m

# Motul Dutch Round, 12-14 April 2019 Weather Report Superpole Gr.A

Session started 13:05 - Session ended 13:27

# Air Temperature



# **Track Temperature**



#### Air Pressure



## **Humidity**



#### Wind Speed



### **Wind Direction**



These data/results cannot be reproduced, stored and/or transmitted in whole or in part by any manner of electronic, mechanical, photocopying, recording, broadcasting or otherwise now known or herein after developed without the previous express consent by the copyright owner, except for reproduction in daily press and regular printed publications on sale to the public within 60 days of the event related to those data/results and always provided that copyright symbol appears together as follows below. © DORNA WSBK ORGANIZATION Srl 2019