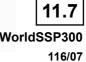

## Acerbis Portuguese Round, 6-8 September 2019 **Manufacturers Standings**

|              | Points | Points From First | Points From Previous | April 7<br>ARAGON | April 14<br>ASSEN | May 12<br>IMOLA | June 8<br>JEREZ 1 | June 9<br>JEREZ 2 | June 23<br>MISANO | July 7<br>DONINGTON PARK | September 8 PORTIMAO | September 29<br>MAGNY COURS | October 26<br>LOSAIL |  |   |  |
|--------------|--------|-------------------|----------------------|-------------------|-------------------|-----------------|-------------------|-------------------|-------------------|--------------------------|----------------------|-----------------------------|----------------------|--|---|--|
| 1 KAWASAKI   | 166    |                   |                      | <b>25</b><br>1    | <b>25</b><br>1    | 1               | <b>25</b><br>1    | <b>25</b><br>1    | <b>25</b>         | <b>16</b>                | <b>25</b><br>1       |                             |                      |  | - |  |
| 2 YAMAHA     | 107    | 59                |                      | <b>20</b>         | <b>11</b>         | 2               | <b>11</b> 2       | <b>13</b>         | <b>16</b> 2       | <b>25</b>                | <b>11</b>            |                             |                      |  |   |  |
| 3 <b>KTM</b> | 79     | 87                | 28                   | <b>13</b>         | <b>16</b> 3       | 3               | <b>9</b><br>3     | <b>11</b> 3       | <b>11</b> 3       | <b>13</b>                | <b>6</b> 3           |                             |                      |  | - |  |