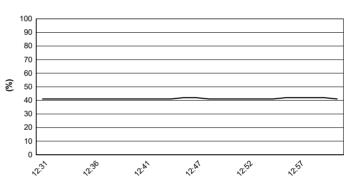

22.4 WorldSSP 102/10



Portimao 4.592 m

# Motul Portuguese Round, 7 - 9 August 2020 Weather Report Race 2

Session started 12:31 - Session ended 13:02

# Air Temperature



# **Track Temperature**



#### Air Pressure



# **Humidity**



#### Wind Speed



### **Wind Direction**



#### 09/08/2020

These data/results cannot be reproduced, stored and/or transmitted in whole or in part by any manner of electronic, mechanical, photocopying, recording, broadcasting or otherwise now known or herein after developed without the previous express consent by the copyright owner, except for reproduction in daily press and regular printed publications on sale to the public within 60 days of the event related to those data/results and always provided that copyright symbol appears together as follows below.

© DORNA WSBK ORGANIZATION Srl 2020