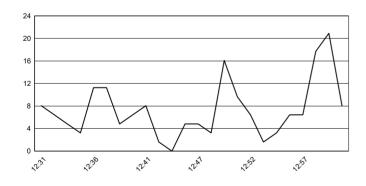

22.4 WorldSSP 102/10



Portimao 4.592 m

# Motul Portuguese Round, 7 - 9 August 2020 Weather Report Race 2

Session started 12:31 - Session ended 13:02

# Air Temperature



# **Track Temperature**



#### Air Pressure



# **Humidity**



#### Wind Speed



### **Wind Direction**



#### 09/08/2020

These data/results cannot be reproduced, stored and/or transmitted in whole or in part by any manner of electronic, mechanical, photocopying, recording, broadcasting or otherwise now known or herein after developed without the previous express consent by the copyright owner, except for reproduction in daily press and regular printed publications on sale to the public within 60 days of the event related to those data/results and always provided that copyright symbol appears together as follows below.

© DORNA WSBK ORGANIZATION Srl 2020