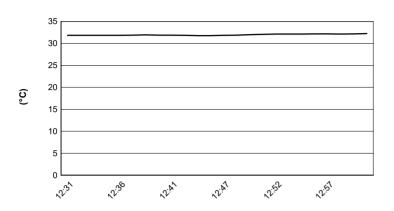

22.4 WorldSSP 102/10



Portimao 4.592 m

# Motul Portuguese Round, 7 - 9 August 2020 Weather Report Race 2

Session started 12:31 - Session ended 13:02

# Air Temperature



# **Track Temperature**



#### Air Pressure



# **Humidity**



#### Wind Speed



### **Wind Direction**



#### 09/08/2020

These data/results cannot be reproduced, stored and/or transmitted in whole or in part by any manner of electronic, mechanical, photocopying, recording, broadcasting or otherwise now known or herein after developed without the previous express consent by the copyright owner, except for reproduction in daily press and regular printed publications on sale to the public within 60 days of the event related to those data/results and always provided that copyright symbol appears together as follows below.

© DORNA WSBK ORGANIZATION Srl 2020