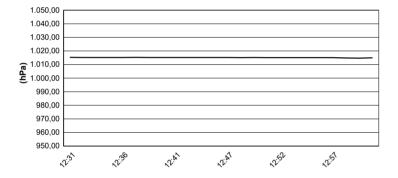

22.4 WorldSSP 102/10



Portimao 4.592 m

# Motul Portuguese Round, 7 - 9 August 2020 Weather Report Race 2

Session started 12:31 - Session ended 13:02

# Air Temperature



# **Track Temperature**



#### Air Pressure



# **Humidity**



#### Wind Speed



### **Wind Direction**



#### 09/08/2020

These data/results cannot be reproduced, stored and/or transmitted in whole or in part by any manner of electronic, mechanical, photocopying, recording, broadcasting or otherwise now known or herein after developed without the previous express consent by the copyright owner, except for reproduction in daily press and regular printed publications on sale to the public within 60 days of the event related to those data/results and always provided that copyright symbol appears together as follows below.

© DORNA WSBK ORGANIZATION Srl 2020