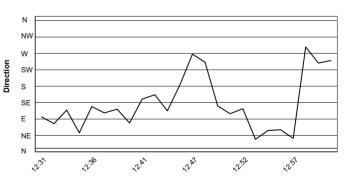

22.4 WorldSSP 102/10



Portimao 4.592 m

# Motul Portuguese Round, 7 - 9 August 2020 Weather Report Race 2

Session started 12:31 - Session ended 13:02

# Air Temperature



# **Track Temperature**



#### Air Pressure



# **Humidity**



#### Wind Speed



### **Wind Direction**



#### 09/08/2020

These data/results cannot be reproduced, stored and/or transmitted in whole or in part by any manner of electronic, mechanical, photocopying, recording, broadcasting or otherwise now known or herein after developed without the previous express consent by the copyright owner, except for reproduction in daily press and regular printed publications on sale to the public within 60 days of the event related to those data/results and always provided that copyright symbol appears together as follows below.

© DORNA WSBK ORGANIZATION Srl 2020