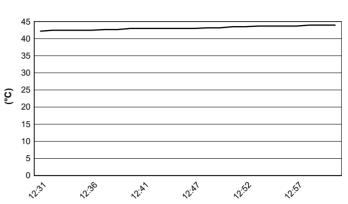

22.4 WorldSSP 102/10



Portimao 4.592 m

# Motul Portuguese Round, 7 - 9 August 2020 Weather Report Race 2

Session started 12:31 - Session ended 13:02

# Air Temperature



# **Track Temperature**



#### Air Pressure



# **Humidity**



#### Wind Speed



### **Wind Direction**



#### 09/08/2020

These data/results cannot be reproduced, stored and/or transmitted in whole or in part by any manner of electronic, mechanical, photocopying, recording, broadcasting or otherwise now known or herein after developed without the previous express consent by the copyright owner, except for reproduction in daily press and regular printed publications on sale to the public within 60 days of the event related to those data/results and always provided that copyright symbol appears together as follows below.

© DORNA WSBK ORGANIZATION Srl 2020