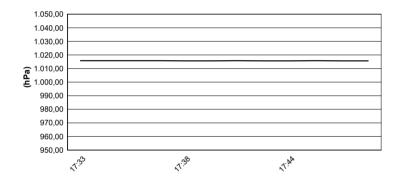

WorldSSP300



Portimao 4.592 m

# Motul Portuguese Round, 7 - 9 August 2020 Weather Report Race 1

Session started 17:32 - Session ended 17:48

## Air Temperature



## **Track Temperature**



#### **Air Pressure**



### Humidity



#### Wind Speed



#### **Wind Direction**



#### 08/08/2020

These data/results cannot be reproduced, stored and/or transmitted in whole or in part by any manner of electronic, mechanical, photocopying, recording, broadcasting or otherwise now known or herein after developed without the previous express consent by the copyright owner, except for reproduction in daily press and regular printed publications on sale to the public within 60 days of the event related to those data/results and always provided that copyright symbol appears together as follows below.

© DORNA WSBK ORGANIZATION Srl 2020