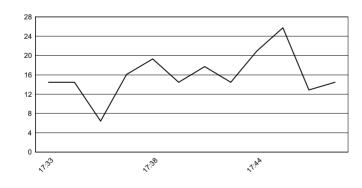

WorldSSP300



Portimao 4.592 m

# Motul Portuguese Round, 7 - 9 August 2020 Weather Report Race 1

Session started 17:32 - Session ended 17:48

## Air Temperature



## **Track Temperature**



#### **Air Pressure**



### Humidity



#### Wind Speed



#### **Wind Direction**



#### 08/08/2020

These data/results cannot be reproduced, stored and/or transmitted in whole or in part by any manner of electronic, mechanical, photocopying, recording, broadcasting or otherwise now known or herein after developed without the previous express consent by the copyright owner, except for reproduction in daily press and regular printed publications on sale to the public within 60 days of the event related to those data/results and always provided that copyright symbol appears together as follows below.

© DORNA WSBK ORGANIZATION Srl 2020