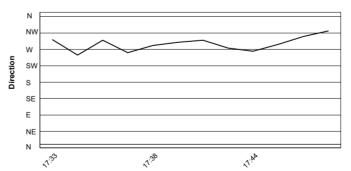

WorldSSP300



Portimao 4.592 m

# Motul Portuguese Round, 7 - 9 August 2020 Weather Report Race 1

Session started 17:32 - Session ended 17:48

## Air Temperature



## **Track Temperature**



#### **Air Pressure**



### Humidity



#### Wind Speed



#### **Wind Direction**



#### 08/08/2020

These data/results cannot be reproduced, stored and/or transmitted in whole or in part by any manner of electronic, mechanical, photocopying, recording, broadcasting or otherwise now known or herein after developed without the previous express consent by the copyright owner, except for reproduction in daily press and regular printed publications on sale to the public within 60 days of the event related to those data/results and always provided that copyright symbol appears together as follows below.

© DORNA WSBK ORGANIZATION Srl 2020