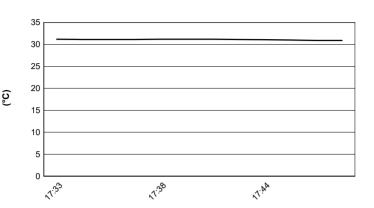

WorldSSP300



Portimao 4.592 m

# Motul Portuguese Round, 7 - 9 August 2020 Weather Report Race 1

Session started 17:32 - Session ended 17:48

## Air Temperature



## **Track Temperature**



#### **Air Pressure**



### Humidity



#### Wind Speed



#### **Wind Direction**



#### 08/08/2020

These data/results cannot be reproduced, stored and/or transmitted in whole or in part by any manner of electronic, mechanical, photocopying, recording, broadcasting or otherwise now known or herein after developed without the previous express consent by the copyright owner, except for reproduction in daily press and regular printed publications on sale to the public within 60 days of the event related to those data/results and always provided that copyright symbol appears together as follows below.

© DORNA WSBK ORGANIZATION Srl 2020