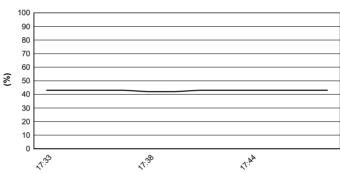

WorldSSP300



Portimao 4.592 m

# Motul Portuguese Round, 7 - 9 August 2020 Weather Report Race 1

Session started 17:32 - Session ended 17:48

## Air Temperature



## **Track Temperature**



#### **Air Pressure**



### Humidity



#### Wind Speed



#### **Wind Direction**



#### 08/08/2020

These data/results cannot be reproduced, stored and/or transmitted in whole or in part by any manner of electronic, mechanical, photocopying, recording, broadcasting or otherwise now known or herein after developed without the previous express consent by the copyright owner, except for reproduction in daily press and regular printed publications on sale to the public within 60 days of the event related to those data/results and always provided that copyright symbol appears together as follows below.

© DORNA WSBK ORGANIZATION Srl 2020