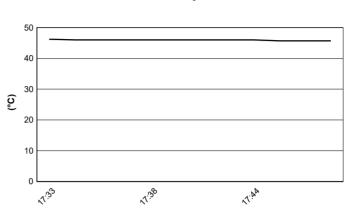

WorldSSP300



Portimao 4.592 m

# Motul Portuguese Round, 7 - 9 August 2020 Weather Report Race 1

Session started 17:32 - Session ended 17:48

## Air Temperature



## **Track Temperature**



#### **Air Pressure**



### Humidity



#### Wind Speed



#### **Wind Direction**



#### 08/08/2020

These data/results cannot be reproduced, stored and/or transmitted in whole or in part by any manner of electronic, mechanical, photocopying, recording, broadcasting or otherwise now known or herein after developed without the previous express consent by the copyright owner, except for reproduction in daily press and regular printed publications on sale to the public within 60 days of the event related to those data/results and always provided that copyright symbol appears together as follows below.

© DORNA WSBK ORGANIZATION Srl 2020