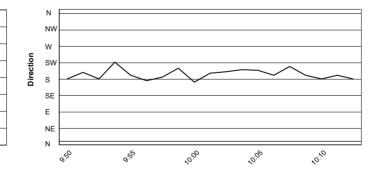

Pirelli Made in Italy Emilia-Romagna Round, 11-13 June 2021

SUPERSPORT300 M WORLD CHAMPIONSHIP

Weather Report Tissot Superpole

Session started 09:50 - Session ended 10:13

## Wind Speed

10:00

Official Fuel Supplier

9<sup>.55</sup>

 10:05

10.10

SWISS WATCHES SINCE 1853

Official Timekeeper