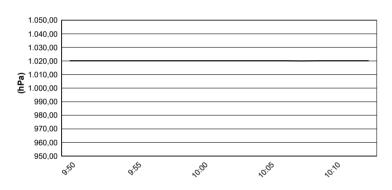

16

14

12

10

8

6

4

0

0<sup>.50</sup>

Km/h)

These data/results cannot be reproduced, stored and/or transmitted in whole or in part by any manner of electronic, mechanical, photocopying, recording, broadcasting or otherwise now known or herein after developed without the previous express consent by the copyright owner, except for reproduction in daily press and regular printed publications on sale to the public within 60 days of the event related to those data/results and always provided that copyright symbol appears together as follows below.

Pirelli Made in Italy Emilia-Romagna Round, 11-13 June 2021

SUPERSPORT300 M WORLD CHAMPIONSHIP

Weather Report Tissot Superpole

Session started 09:50 - Session ended 10:13

## Air Temperature

**Track Temperature** 



## **Air Pressure**





**Humidity** 

## Wind Speed

10:00

Official Fuel Supplier

9<sup>.55</sup>

 10:05

10.10





SWISS WATCHES SINCE 1853

Official Timekeeper



Misano Circuit Sic 58 4.226 m