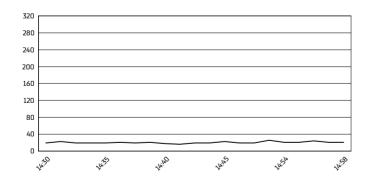

**21.4** WorldSSP 102/12



Phillip Island 4.445 m

# Grand Ridge Brewery Australian Round, 17–20 November 2022 Weather Report Race 2

Session started 14:30 - Session ended 15:00

## Air Temperature



# Track Temperature



#### **Air Pressure**



## Humidity



#### Wind Speed



### **Wind Direction**



#### 20/11/2022

These data/results cannot be reproduced, stored and/or transmitted in whole or in part by any manner of electronic, mechanical, photocopying, recording, broadcasting or otherwise now known or herein after developed without the previous express consent by the copyright owner, except for reproduction in daily press and regular printed publications on sale to the public within 60 days of the event related to those data/results and always provided that copyright symbol appears together as follows below.