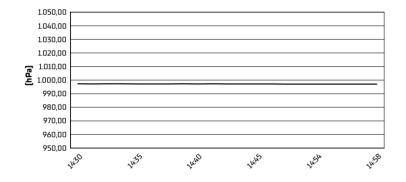

**21.4** WorldSSP 102/12



Phillip Island 4.445 m

# Grand Ridge Brewery Australian Round, 17–20 November 2022 Weather Report Race 2

Session started 14:30 - Session ended 15:00

## Air Temperature



# Track Temperature



#### **Air Pressure**



## Humidity



#### Wind Speed



### **Wind Direction**



#### 20/11/2022

These data/results cannot be reproduced, stored and/or transmitted in whole or in part by any manner of electronic, mechanical, photocopying, recording, broadcasting or otherwise now known or herein after developed without the previous express consent by the copyright owner, except for reproduction in daily press and regular printed publications on sale to the public within 60 days of the event related to those data/results and always provided that copyright symbol appears together as follows below.