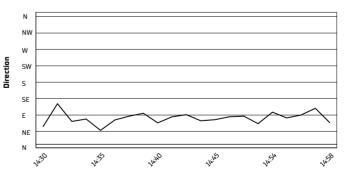

**21.4** WorldSSP 102/12



Phillip Island 4.445 m

# Grand Ridge Brewery Australian Round, 17–20 November 2022 Weather Report Race 2

Session started 14:30 - Session ended 15:00

## Air Temperature



# Track Temperature



#### **Air Pressure**



## Humidity



#### Wind Speed



### **Wind Direction**



#### 20/11/2022

These data/results cannot be reproduced, stored and/or transmitted in whole or in part by any manner of electronic, mechanical, photocopying, recording, broadcasting or otherwise now known or herein after developed without the previous express consent by the copyright owner, except for reproduction in daily press and regular printed publications on sale to the public within 60 days of the event related to those data/results and always provided that copyright symbol appears together as follows below.