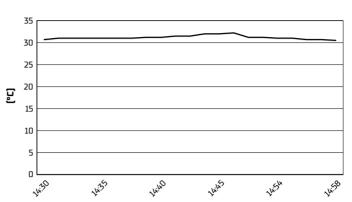

**21.4** WorldSSP 102/12



Phillip Island 4.445 m

# Grand Ridge Brewery Australian Round, 17–20 November 2022 Weather Report Race 2

Session started 14:30 - Session ended 15:00

## Air Temperature



# Track Temperature



#### **Air Pressure**



## Humidity



#### Wind Speed



### **Wind Direction**



#### 20/11/2022

These data/results cannot be reproduced, stored and/or transmitted in whole or in part by any manner of electronic, mechanical, photocopying, recording, broadcasting or otherwise now known or herein after developed without the previous express consent by the copyright owner, except for reproduction in daily press and regular printed publications on sale to the public within 60 days of the event related to those data/results and always provided that copyright symbol appears together as follows below.