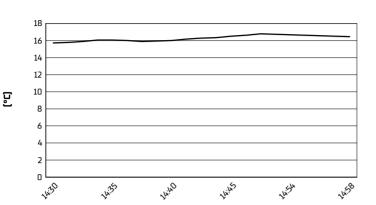

**21.4** WorldSSP 102/12



Phillip Island 4.445 m

# Grand Ridge Brewery Australian Round, 17–20 November 2022 Weather Report Race 2

Session started 14:30 - Session ended 15:00

## Air Temperature



# Track Temperature



#### **Air Pressure**



## Humidity



#### Wind Speed



### **Wind Direction**



#### 20/11/2022

These data/results cannot be reproduced, stored and/or transmitted in whole or in part by any manner of electronic, mechanical, photocopying, recording, broadcasting or otherwise now known or herein after developed without the previous express consent by the copyright owner, except for reproduction in daily press and regular printed publications on sale to the public within 60 days of the event related to those data/results and always provided that copyright symbol appears together as follows below.