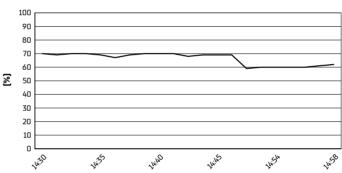

**21.4** WorldSSP 102/12



Phillip Island 4.445 m

# Grand Ridge Brewery Australian Round, 17–20 November 2022 Weather Report Race 2

Session started 14:30 - Session ended 15:00

## Air Temperature



# Track Temperature



#### **Air Pressure**



## Humidity



#### Wind Speed



### **Wind Direction**



#### 20/11/2022

These data/results cannot be reproduced, stored and/or transmitted in whole or in part by any manner of electronic, mechanical, photocopying, recording, broadcasting or otherwise now known or herein after developed without the previous express consent by the copyright owner, except for reproduction in daily press and regular printed publications on sale to the public within 60 days of the event related to those data/results and always provided that copyright symbol appears together as follows below.