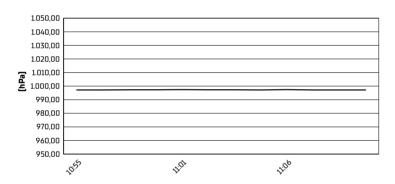

18.4 WorldSSP 102/12

#### Phillip Island 4.445 m

# Grand Ridge Brewery Australian Round, 17-20 November 2022

Weather Report Warm Up

Session started 10:55 - Session ended 11:12

## **Air Temperature**

**Track Temperature** 



### **Air Pressure**





Humidity

### Wind Speed





#### 20/11/2022

These data/results cannot be reproduced, stored and/or transmitted in whole or in part by any manner of electronic, mechanical, photocopying, recording, broadcasting or otherwise now known or herein after developed without the previous express consent by the copyright owner, except for reproduction in daily press and regular printed publications on sale to the public within 60 days of the event related to those data/results and always provided that copyright symbol appears together as follows below. © DORNA WSBK DRGANIZATION SrI 2022

#### FICR PERUGIA TIMING