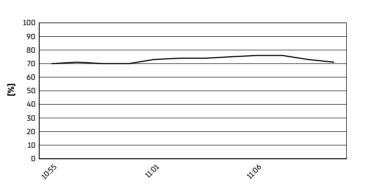

18.4 WorldSSP 102/12

#### Phillip Island 4.445 m

# Grand Ridge Brewery Australian Round, 17-20 November 2022

Weather Report Warm Up

Session started 10:55 - Session ended 11:12

## **Air Temperature**

**Track Temperature** 



### **Air Pressure**





Humidity

### Wind Speed





#### 20/11/2022

These data/results cannot be reproduced, stored and/or transmitted in whole or in part by any manner of electronic, mechanical, photocopying, recording, broadcasting or otherwise now known or herein after developed without the previous express consent by the copyright owner, except for reproduction in daily press and regular printed publications on sale to the public within 60 days of the event related to those data/results and always provided that copyright symbol appears together as follows below. © DORNA WSBK DRGANIZATION SrI 2022

#### FICR PERUGIA TIMING