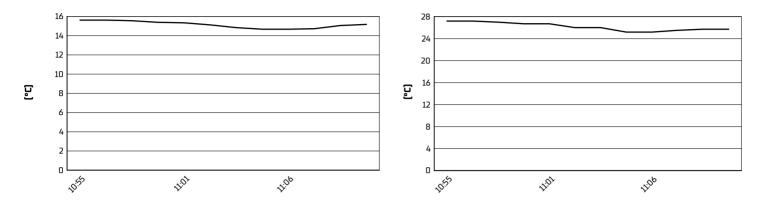

18.4 WorldSSP 102/12

#### Phillip Island 4.445 m

# Grand Ridge Brewery Australian Round, 17-20 November 2022

Weather Report Warm Up

Session started 10:55 - Session ended 11:12

## **Air Temperature**

**Track Temperature** 



### **Air Pressure**





Humidity

### Wind Speed





#### 20/11/2022

These data/results cannot be reproduced, stored and/or transmitted in whole or in part by any manner of electronic, mechanical, photocopying, recording, broadcasting or otherwise now known or herein after developed without the previous express consent by the copyright owner, except for reproduction in daily press and regular printed publications on sale to the public within 60 days of the event related to those data/results and always provided that copyright symbol appears together as follows below. © DORNA WSBK DRGANIZATION SrI 2022

#### FICR PERUGIA TIMING