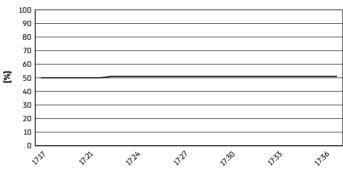

15.4 WorldSSP300 116/08



Portimao 4.592 m

# Pirelli Portuguese Round, 7–9 October 2022 Weather Report Race 1

Session started 17:17 - Session ended 17:37

## Air Temperature



# Track Temperature



#### **Air Pressure**



## Humidity



#### Wind Speed



### **Wind Direction**



#### 08/10/2022

These data/results cannot be reproduced, stored and/or transmitted in whole or in part by any manner of electronic, mechanical, photocopying, recording, broadcasting or otherwise now known or herein after developed without the previous express consent by the copyright owner, except for reproduction in daily press and regular printed publications on sale to the public within 60 days of the event related to those data/results and always provided that copyright symbol appears together as follows below.