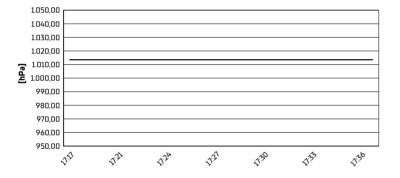

15.4 WorldSSP300 116/08



Portimao 4.592 m

# Pirelli Portuguese Round, 7–9 October 2022 Weather Report Race 1

Session started 17:17 - Session ended 17:37

## Air Temperature



# Track Temperature



#### **Air Pressure**



## Humidity



#### Wind Speed



### **Wind Direction**



#### 08/10/2022

These data/results cannot be reproduced, stored and/or transmitted in whole or in part by any manner of electronic, mechanical, photocopying, recording, broadcasting or otherwise now known or herein after developed without the previous express consent by the copyright owner, except for reproduction in daily press and regular printed publications on sale to the public within 60 days of the event related to those data/results and always provided that copyright symbol appears together as follows below.