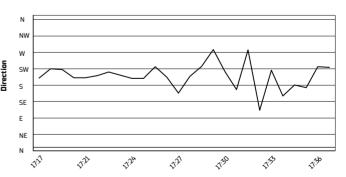

15.4 WorldSSP300 116/08



Portimao 4.592 m

# Pirelli Portuguese Round, 7–9 October 2022 Weather Report Race 1

Session started 17:17 - Session ended 17:37

## Air Temperature



# Track Temperature



#### **Air Pressure**



## Humidity



#### Wind Speed



### **Wind Direction**



#### 08/10/2022

These data/results cannot be reproduced, stored and/or transmitted in whole or in part by any manner of electronic, mechanical, photocopying, recording, broadcasting or otherwise now known or herein after developed without the previous express consent by the copyright owner, except for reproduction in daily press and regular printed publications on sale to the public within 60 days of the event related to those data/results and always provided that copyright symbol appears together as follows below.