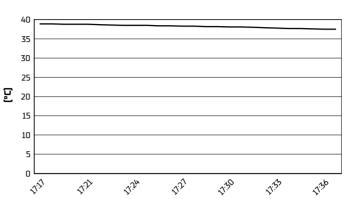

15.4 WorldSSP300 116/08



Portimao 4.592 m

# Pirelli Portuguese Round, 7–9 October 2022 Weather Report Race 1

Session started 17:17 - Session ended 17:37

## Air Temperature



# Track Temperature



#### **Air Pressure**



## Humidity



#### Wind Speed



### **Wind Direction**



#### 08/10/2022

These data/results cannot be reproduced, stored and/or transmitted in whole or in part by any manner of electronic, mechanical, photocopying, recording, broadcasting or otherwise now known or herein after developed without the previous express consent by the copyright owner, except for reproduction in daily press and regular printed publications on sale to the public within 60 days of the event related to those data/results and always provided that copyright symbol appears together as follows below.