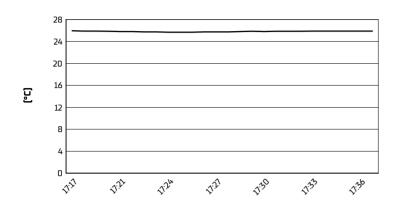

15.4 WorldSSP300 116/08



Portimao 4.592 m

# Pirelli Portuguese Round, 7–9 October 2022 Weather Report Race 1

Session started 17:17 - Session ended 17:37

## Air Temperature



# Track Temperature



#### **Air Pressure**



## Humidity



#### Wind Speed



### **Wind Direction**



#### 08/10/2022

These data/results cannot be reproduced, stored and/or transmitted in whole or in part by any manner of electronic, mechanical, photocopying, recording, broadcasting or otherwise now known or herein after developed without the previous express consent by the copyright owner, except for reproduction in daily press and regular printed publications on sale to the public within 60 days of the event related to those data/results and always provided that copyright symbol appears together as follows below.