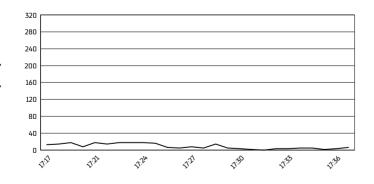

15.4 WorldSSP300 116/08



Portimao 4.592 m

# Pirelli Portuguese Round, 7–9 October 2022 Weather Report Race 1

Session started 17:17 - Session ended 17:37

## Air Temperature



# Track Temperature



#### **Air Pressure**



## Humidity



#### Wind Speed



### **Wind Direction**



#### 08/10/2022

These data/results cannot be reproduced, stored and/or transmitted in whole or in part by any manner of electronic, mechanical, photocopying, recording, broadcasting or otherwise now known or herein after developed without the previous express consent by the copyright owner, except for reproduction in daily press and regular printed publications on sale to the public within 60 days of the event related to those data/results and always provided that copyright symbol appears together as follows below.