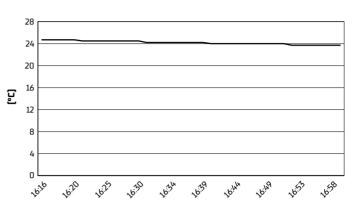

Phillip Island 4.445 m

# Grand Ridge Australian Round, 24–26 February 2023 Weather Report Race 1

Session started 16:16 - Session ended 17:00

## Air Temperature



# Track Temperature



#### **Air Pressure**



## Humidity



### Wind Speed



### **Wind Direction**



#### 25/02/2023

These data/results cannot be reproduced, stored and/or transmitted in whole or in part by any manner of electronic, mechanical, photocopying, recording, broadcasting or otherwise now known or herein after developed without the previous express consent by the copyright owner, except for reproduction in daily press and regular printed publications on sale to the public within 60 days of the event related to those data/results and always provided that copyright symbol appears together as follows below.