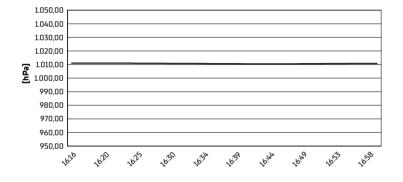

Phillip Island 4.445 m

# Grand Ridge Australian Round, 24–26 February 2023 Weather Report Race 1

Session started 16:16 - Session ended 17:00

## Air Temperature



# Track Temperature



#### **Air Pressure**



## Humidity



### Wind Speed



### **Wind Direction**



#### 25/02/2023

These data/results cannot be reproduced, stored and/or transmitted in whole or in part by any manner of electronic, mechanical, photocopying, recording, broadcasting or otherwise now known or herein after developed without the previous express consent by the copyright owner, except for reproduction in daily press and regular printed publications on sale to the public within 60 days of the event related to those data/results and always provided that copyright symbol appears together as follows below.