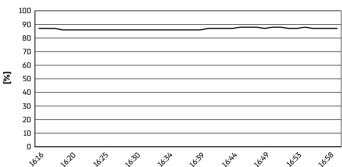

Phillip Island 4.445 m

# Grand Ridge Australian Round, 24–26 February 2023 Weather Report Race 1

Session started 16:16 - Session ended 17:00

## Air Temperature



# Track Temperature



#### **Air Pressure**



## Humidity



### Wind Speed



### **Wind Direction**



#### 25/02/2023

These data/results cannot be reproduced, stored and/or transmitted in whole or in part by any manner of electronic, mechanical, photocopying, recording, broadcasting or otherwise now known or herein after developed without the previous express consent by the copyright owner, except for reproduction in daily press and regular printed publications on sale to the public within 60 days of the event related to those data/results and always provided that copyright symbol appears together as follows below.