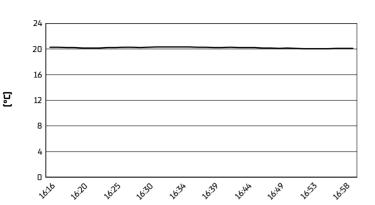

Phillip Island 4.445 m

# Grand Ridge Australian Round, 24–26 February 2023 Weather Report Race 1

Session started 16:16 - Session ended 17:00

## Air Temperature



# Track Temperature



#### **Air Pressure**



## Humidity



### Wind Speed



### **Wind Direction**



#### 25/02/2023

These data/results cannot be reproduced, stored and/or transmitted in whole or in part by any manner of electronic, mechanical, photocopying, recording, broadcasting or otherwise now known or herein after developed without the previous express consent by the copyright owner, except for reproduction in daily press and regular printed publications on sale to the public within 60 days of the event related to those data/results and always provided that copyright symbol appears together as follows below.