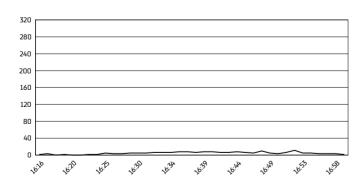

Phillip Island 4.445 m

# Grand Ridge Australian Round, 24–26 February 2023 Weather Report Race 1

Session started 16:16 - Session ended 17:00

## Air Temperature



# Track Temperature



#### **Air Pressure**



## Humidity



### Wind Speed



### **Wind Direction**



#### 25/02/2023

These data/results cannot be reproduced, stored and/or transmitted in whole or in part by any manner of electronic, mechanical, photocopying, recording, broadcasting or otherwise now known or herein after developed without the previous express consent by the copyright owner, except for reproduction in daily press and regular printed publications on sale to the public within 60 days of the event related to those data/results and always provided that copyright symbol appears together as follows below.