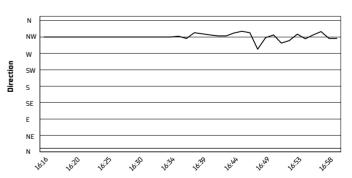

Phillip Island 4.445 m

# Grand Ridge Australian Round, 24–26 February 2023 Weather Report Race 1

Session started 16:16 - Session ended 17:00

## Air Temperature



# Track Temperature



#### **Air Pressure**



## Humidity



### Wind Speed



### **Wind Direction**



#### 25/02/2023

These data/results cannot be reproduced, stored and/or transmitted in whole or in part by any manner of electronic, mechanical, photocopying, recording, broadcasting or otherwise now known or herein after developed without the previous express consent by the copyright owner, except for reproduction in daily press and regular printed publications on sale to the public within 60 days of the event related to those data/results and always provided that copyright symbol appears together as follows below.