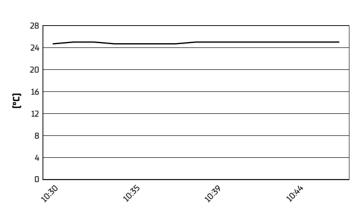

Phillip Island 4.445 m

## Grand Ridge Australian Round, 24–26 February 2023 Weather Report Warm Up

Session started 10:30 - Session ended 10:46

## **Air Temperature**



## Track Temperature



#### **Air Pressure**



### Humidity



### Wind Speed



# **Wind Direction**



#### 26/02/2023

These data/results cannot be reproduced, stored and/or transmitted in whole or in part by any manner of electronic, mechanical, photocopying, recording, broadcasting or otherwise now known or herein after developed without the previous express consent by the copyright owner, except for reproduction in daily press and regular printed publications on sale to the public within 60 days of the event related to those data/results and always provided that copyright symbol appears together as follows below.