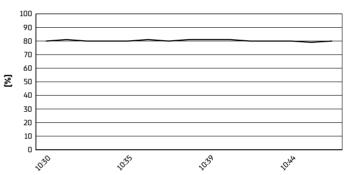

Phillip Island 4.445 m

## Grand Ridge Australian Round, 24–26 February 2023 Weather Report Warm Up

Session started 10:30 - Session ended 10:46

## **Air Temperature**



## Track Temperature



#### **Air Pressure**



### Humidity



### Wind Speed



# **Wind Direction**



#### 26/02/2023

These data/results cannot be reproduced, stored and/or transmitted in whole or in part by any manner of electronic, mechanical, photocopying, recording, broadcasting or otherwise now known or herein after developed without the previous express consent by the copyright owner, except for reproduction in daily press and regular printed publications on sale to the public within 60 days of the event related to those data/results and always provided that copyright symbol appears together as follows below.