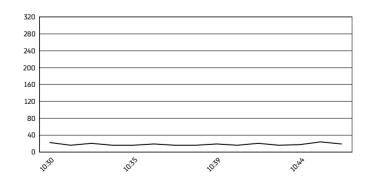

Phillip Island 4.445 m

## Grand Ridge Australian Round, 24–26 February 2023 Weather Report Warm Up

Session started 10:30 - Session ended 10:46

## **Air Temperature**



## Track Temperature



#### **Air Pressure**



### Humidity



### Wind Speed



# **Wind Direction**



#### 26/02/2023

These data/results cannot be reproduced, stored and/or transmitted in whole or in part by any manner of electronic, mechanical, photocopying, recording, broadcasting or otherwise now known or herein after developed without the previous express consent by the copyright owner, except for reproduction in daily press and regular printed publications on sale to the public within 60 days of the event related to those data/results and always provided that copyright symbol appears together as follows below.