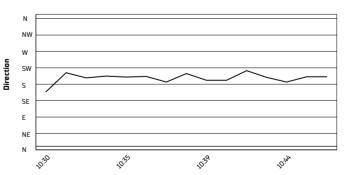

Phillip Island 4.445 m

## Grand Ridge Australian Round, 24–26 February 2023 Weather Report Warm Up

Session started 10:30 - Session ended 10:46

## **Air Temperature**



## Track Temperature



#### **Air Pressure**



### Humidity



### Wind Speed



# **Wind Direction**



#### 26/02/2023

These data/results cannot be reproduced, stored and/or transmitted in whole or in part by any manner of electronic, mechanical, photocopying, recording, broadcasting or otherwise now known or herein after developed without the previous express consent by the copyright owner, except for reproduction in daily press and regular printed publications on sale to the public within 60 days of the event related to those data/results and always provided that copyright symbol appears together as follows below.