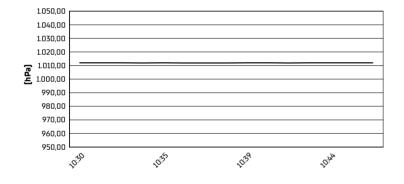

Phillip Island 4.445 m

## Grand Ridge Australian Round, 24–26 February 2023 Weather Report Warm Up

Session started 10:30 - Session ended 10:46

## **Air Temperature**



## Track Temperature



#### **Air Pressure**



### Humidity



### Wind Speed



# **Wind Direction**



#### 26/02/2023

These data/results cannot be reproduced, stored and/or transmitted in whole or in part by any manner of electronic, mechanical, photocopying, recording, broadcasting or otherwise now known or herein after developed without the previous express consent by the copyright owner, except for reproduction in daily press and regular printed publications on sale to the public within 60 days of the event related to those data/results and always provided that copyright symbol appears together as follows below.