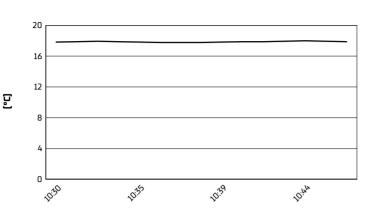

Phillip Island 4.445 m

## Grand Ridge Australian Round, 24–26 February 2023 Weather Report Warm Up

Session started 10:30 - Session ended 10:46

## **Air Temperature**



## Track Temperature



#### **Air Pressure**



### Humidity



### Wind Speed



# **Wind Direction**



#### 26/02/2023

These data/results cannot be reproduced, stored and/or transmitted in whole or in part by any manner of electronic, mechanical, photocopying, recording, broadcasting or otherwise now known or herein after developed without the previous express consent by the copyright owner, except for reproduction in daily press and regular printed publications on sale to the public within 60 days of the event related to those data/results and always provided that copyright symbol appears together as follows below.