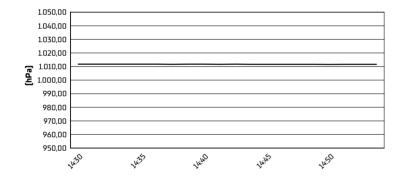

21.4 WorldSSP 102/01



Phillip Island 4.445 m

# Grand Ridge Australian Round, 24–26 February 2023 Weather Report Race 2

Session started 14:30 - Session ended 14:55

# **Air Temperature**



# Track Temperature



### **Air Pressure**



## Humidity



### Wind Speed



## **Wind Direction**



### 26/02/2023

These data/results cannot be reproduced, stored and/or transmitted in whole or in part by any manner of electronic, mechanical, photocopying, recording, broadcasting or otherwise now known or herein after developed without the previous express consent by the copyright owner, except for reproduction in daily press and regular printed publications on sale to the public within 60 days of the event related to those data/results and always provided that copyright symbol appears together as follows below.