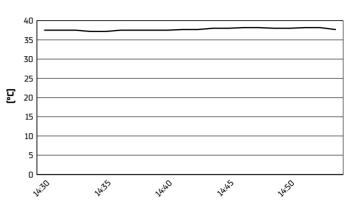

21.4 WorldSSP 102/01



Phillip Island 4.445 m

# Grand Ridge Australian Round, 24–26 February 2023 Weather Report Race 2

Session started 14:30 - Session ended 14:55

# **Air Temperature**



# Track Temperature



### **Air Pressure**



## Humidity



### Wind Speed



## **Wind Direction**



### 26/02/2023

These data/results cannot be reproduced, stored and/or transmitted in whole or in part by any manner of electronic, mechanical, photocopying, recording, broadcasting or otherwise now known or herein after developed without the previous express consent by the copyright owner, except for reproduction in daily press and regular printed publications on sale to the public within 60 days of the event related to those data/results and always provided that copyright symbol appears together as follows below.