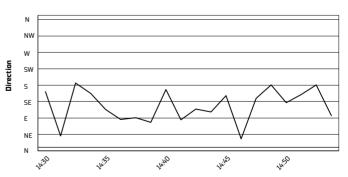

21.4 WorldSSP 102/01



Phillip Island 4.445 m

# Grand Ridge Australian Round, 24–26 February 2023 Weather Report Race 2

Session started 14:30 - Session ended 14:55

# **Air Temperature**



# Track Temperature



### **Air Pressure**



## Humidity



### Wind Speed



## **Wind Direction**



### 26/02/2023

These data/results cannot be reproduced, stored and/or transmitted in whole or in part by any manner of electronic, mechanical, photocopying, recording, broadcasting or otherwise now known or herein after developed without the previous express consent by the copyright owner, except for reproduction in daily press and regular printed publications on sale to the public within 60 days of the event related to those data/results and always provided that copyright symbol appears together as follows below.