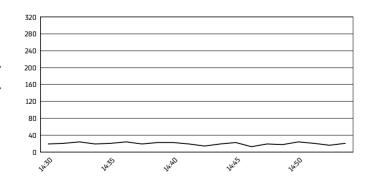

21.4 WorldSSP 102/01



Phillip Island 4.445 m

# Grand Ridge Australian Round, 24–26 February 2023 Weather Report Race 2

Session started 14:30 - Session ended 14:55

# **Air Temperature**



# Track Temperature



### **Air Pressure**



## Humidity



### Wind Speed



## **Wind Direction**



### 26/02/2023

These data/results cannot be reproduced, stored and/or transmitted in whole or in part by any manner of electronic, mechanical, photocopying, recording, broadcasting or otherwise now known or herein after developed without the previous express consent by the copyright owner, except for reproduction in daily press and regular printed publications on sale to the public within 60 days of the event related to those data/results and always provided that copyright symbol appears together as follows below.