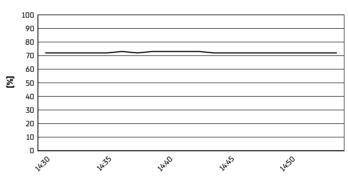

21.4 WorldSSP 102/01



Phillip Island 4.445 m

# Grand Ridge Australian Round, 24–26 February 2023 Weather Report Race 2

Session started 14:30 - Session ended 14:55

# **Air Temperature**



# Track Temperature



### **Air Pressure**



## Humidity



### Wind Speed



## **Wind Direction**



### 26/02/2023

These data/results cannot be reproduced, stored and/or transmitted in whole or in part by any manner of electronic, mechanical, photocopying, recording, broadcasting or otherwise now known or herein after developed without the previous express consent by the copyright owner, except for reproduction in daily press and regular printed publications on sale to the public within 60 days of the event related to those data/results and always provided that copyright symbol appears together as follows below.