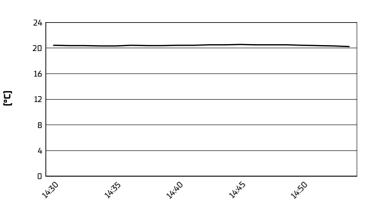

21.4 WorldSSP 102/01



Phillip Island 4.445 m

# Grand Ridge Australian Round, 24–26 February 2023 Weather Report Race 2

Session started 14:30 - Session ended 14:55

# **Air Temperature**



# Track Temperature



### **Air Pressure**



## Humidity



### Wind Speed



## **Wind Direction**



### 26/02/2023

These data/results cannot be reproduced, stored and/or transmitted in whole or in part by any manner of electronic, mechanical, photocopying, recording, broadcasting or otherwise now known or herein after developed without the previous express consent by the copyright owner, except for reproduction in daily press and regular printed publications on sale to the public within 60 days of the event related to those data/results and always provided that copyright symbol appears together as follows below.