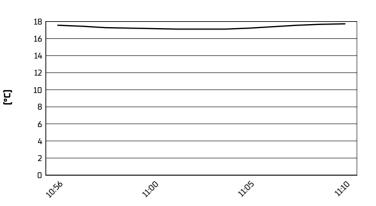

18.4 WorldSSP 102/01



Phillip Island 4.445 m

# Grand Ridge Australian Round, 24–26 February 2023 Weather Report Warm Up

Session started 10:55 - Session ended 11:10

# Air Temperature



## Track Temperature



#### **Air Pressure**



## Humidity



### Wind Speed



# **Wind Direction**



#### 26/02/2023

These data/results cannot be reproduced, stored and/or transmitted in whole or in part by any manner of electronic, mechanical, photocopying, recording, broadcasting or otherwise now known or herein after developed without the previous express consent by the copyright owner, except for reproduction in daily press and regular printed publications on sale to the public within 60 days of the event related to those data/results and always provided that copyright symbol appears together as follows below.