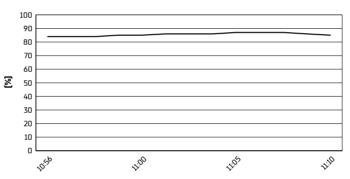

18.4 WorldSSP 102/01



Phillip Island 4.445 m

# Grand Ridge Australian Round, 24–26 February 2023 Weather Report Warm Up

Session started 10:55 - Session ended 11:10

# Air Temperature



## Track Temperature



#### **Air Pressure**



## Humidity



### Wind Speed



# **Wind Direction**



#### 26/02/2023

These data/results cannot be reproduced, stored and/or transmitted in whole or in part by any manner of electronic, mechanical, photocopying, recording, broadcasting or otherwise now known or herein after developed without the previous express consent by the copyright owner, except for reproduction in daily press and regular printed publications on sale to the public within 60 days of the event related to those data/results and always provided that copyright symbol appears together as follows below.