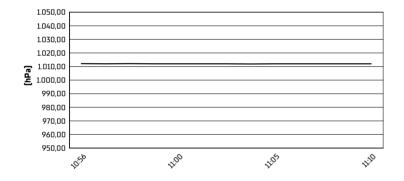

18.4 WorldSSP 102/01



Phillip Island 4.445 m

# Grand Ridge Australian Round, 24–26 February 2023 Weather Report Warm Up

Session started 10:55 - Session ended 11:10

# Air Temperature



## Track Temperature



#### **Air Pressure**



## Humidity



### Wind Speed



# **Wind Direction**



#### 26/02/2023

These data/results cannot be reproduced, stored and/or transmitted in whole or in part by any manner of electronic, mechanical, photocopying, recording, broadcasting or otherwise now known or herein after developed without the previous express consent by the copyright owner, except for reproduction in daily press and regular printed publications on sale to the public within 60 days of the event related to those data/results and always provided that copyright symbol appears together as follows below.