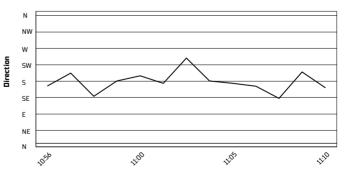

18.4 WorldSSP 102/01



Phillip Island 4.445 m

# Grand Ridge Australian Round, 24–26 February 2023 Weather Report Warm Up

Session started 10:55 - Session ended 11:10

# Air Temperature



## Track Temperature



#### **Air Pressure**



## Humidity



### Wind Speed



# **Wind Direction**



#### 26/02/2023

These data/results cannot be reproduced, stored and/or transmitted in whole or in part by any manner of electronic, mechanical, photocopying, recording, broadcasting or otherwise now known or herein after developed without the previous express consent by the copyright owner, except for reproduction in daily press and regular printed publications on sale to the public within 60 days of the event related to those data/results and always provided that copyright symbol appears together as follows below.