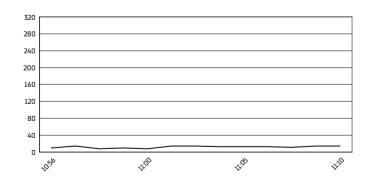

18.4 WorldSSP 102/01



Phillip Island 4.445 m

# Grand Ridge Australian Round, 24–26 February 2023 Weather Report Warm Up

Session started 10:55 - Session ended 11:10

# Air Temperature



## Track Temperature



#### **Air Pressure**



## Humidity



### Wind Speed



# **Wind Direction**



#### 26/02/2023

These data/results cannot be reproduced, stored and/or transmitted in whole or in part by any manner of electronic, mechanical, photocopying, recording, broadcasting or otherwise now known or herein after developed without the previous express consent by the copyright owner, except for reproduction in daily press and regular printed publications on sale to the public within 60 days of the event related to those data/results and always provided that copyright symbol appears together as follows below.