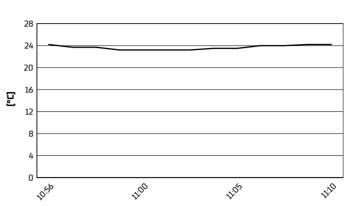

18.4 WorldSSP 102/01



Phillip Island 4.445 m

# Grand Ridge Australian Round, 24–26 February 2023 Weather Report Warm Up

Session started 10:55 - Session ended 11:10

# Air Temperature



## Track Temperature



#### **Air Pressure**



## Humidity



### Wind Speed



# **Wind Direction**



#### 26/02/2023

These data/results cannot be reproduced, stored and/or transmitted in whole or in part by any manner of electronic, mechanical, photocopying, recording, broadcasting or otherwise now known or herein after developed without the previous express consent by the copyright owner, except for reproduction in daily press and regular printed publications on sale to the public within 60 days of the event related to those data/results and always provided that copyright symbol appears together as follows below.