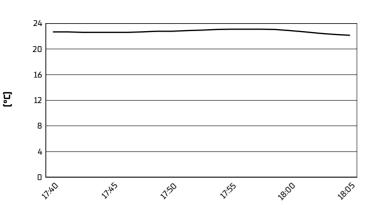

Dhillin Island 4.445 r

# Grand Ridge Brewery Australian Round, 23–25 February 2024 Weather Report Race 2

Session started 17:40 - Session ended 18:06

# **Air Temperature**



## Track Temperature



**Air Pressure** 



### Humidity



#### Wind Speed



#### **Wind Direction**



#### 25/02/2024

These data/results cannot be reproduced, stored and/or transmitted in whole or in part by any manner of electronic, mechanical, photocopying, recording, broadcasting or otherwise now known or herein after developed without the previous express consent by the copyright owner, except for reproduction in daily press and regular printed publications on sale to the public within 60 days of the event related to those data/results and always provided that copyright symbol appears together as follows below.