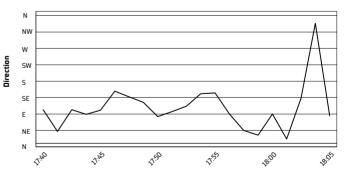

Dhillin Island 4.445 r

# Grand Ridge Brewery Australian Round, 23–25 February 2024 Weather Report Race 2

Session started 17:40 - Session ended 18:06

# **Air Temperature**



## Track Temperature



**Air Pressure** 



### Humidity



#### Wind Speed



#### **Wind Direction**



#### 25/02/2024

These data/results cannot be reproduced, stored and/or transmitted in whole or in part by any manner of electronic, mechanical, photocopying, recording, broadcasting or otherwise now known or herein after developed without the previous express consent by the copyright owner, except for reproduction in daily press and regular printed publications on sale to the public within 60 days of the event related to those data/results and always provided that copyright symbol appears together as follows below.