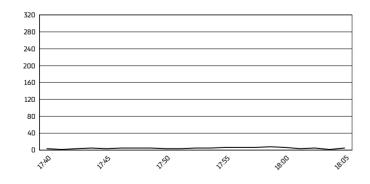

Dhillin Island 4.445 r

# Grand Ridge Brewery Australian Round, 23–25 February 2024 Weather Report Race 2

Session started 17:40 - Session ended 18:06

# **Air Temperature**



## Track Temperature



**Air Pressure** 



### Humidity



#### Wind Speed



#### **Wind Direction**



#### 25/02/2024

These data/results cannot be reproduced, stored and/or transmitted in whole or in part by any manner of electronic, mechanical, photocopying, recording, broadcasting or otherwise now known or herein after developed without the previous express consent by the copyright owner, except for reproduction in daily press and regular printed publications on sale to the public within 60 days of the event related to those data/results and always provided that copyright symbol appears together as follows below.