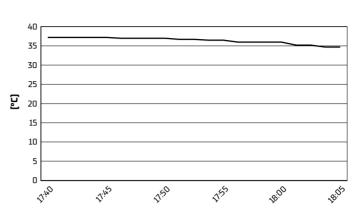

Dhillin Island 4.445 r

# Grand Ridge Brewery Australian Round, 23–25 February 2024 Weather Report Race 2

Session started 17:40 - Session ended 18:06

# **Air Temperature**



## Track Temperature



**Air Pressure** 



### Humidity



#### Wind Speed



#### **Wind Direction**



#### 25/02/2024

These data/results cannot be reproduced, stored and/or transmitted in whole or in part by any manner of electronic, mechanical, photocopying, recording, broadcasting or otherwise now known or herein after developed without the previous express consent by the copyright owner, except for reproduction in daily press and regular printed publications on sale to the public within 60 days of the event related to those data/results and always provided that copyright symbol appears together as follows below.