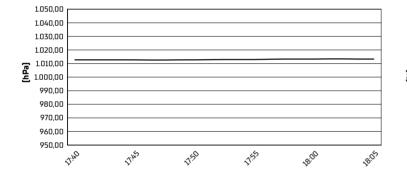

Dhillin Island 4.445 r

# Grand Ridge Brewery Australian Round, 23–25 February 2024 Weather Report Race 2

Session started 17:40 - Session ended 18:06

# **Air Temperature**



## Track Temperature



**Air Pressure** 



### Humidity



#### Wind Speed



#### **Wind Direction**



#### 25/02/2024

These data/results cannot be reproduced, stored and/or transmitted in whole or in part by any manner of electronic, mechanical, photocopying, recording, broadcasting or otherwise now known or herein after developed without the previous express consent by the copyright owner, except for reproduction in daily press and regular printed publications on sale to the public within 60 days of the event related to those data/results and always provided that copyright symbol appears together as follows below.