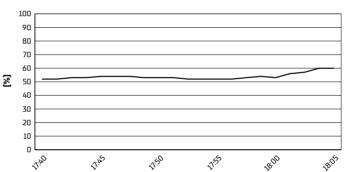

Dhillin Island 4.445 r

# Grand Ridge Brewery Australian Round, 23–25 February 2024 Weather Report Race 2

Session started 17:40 - Session ended 18:06

# **Air Temperature**



## Track Temperature



**Air Pressure** 



### Humidity



#### Wind Speed



#### **Wind Direction**



#### 25/02/2024

These data/results cannot be reproduced, stored and/or transmitted in whole or in part by any manner of electronic, mechanical, photocopying, recording, broadcasting or otherwise now known or herein after developed without the previous express consent by the copyright owner, except for reproduction in daily press and regular printed publications on sale to the public within 60 days of the event related to those data/results and always provided that copyright symbol appears together as follows below.