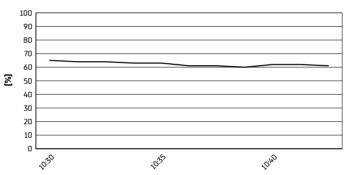

Phillip Island 4.445 m

# Grand Ridge Brewery Australian Round, 23–25 February 2024 Weather Report Warm Up

Session started 10:30 - Session ended 10:42

# Air Temperature



## Track Temperature



#### **Air Pressure**



## Humidity



### Wind Speed



# **Wind Direction**



#### 25/02/2024

These data/results cannot be reproduced, stored and/or transmitted in whole or in part by any manner of electronic, mechanical, photocopying, recording, broadcasting or otherwise now known or herein after developed without the previous express consent by the copyright owner, except for reproduction in daily press and regular printed publications on sale to the public within 60 days of the event related to those data/results and always provided that copyright symbol appears together as follows below.