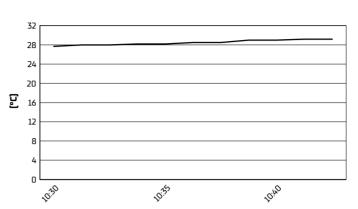

Phillip Island 4.445 m

# Grand Ridge Brewery Australian Round, 23–25 February 2024 Weather Report Warm Up

Session started 10:30 - Session ended 10:42

# Air Temperature



## Track Temperature



#### **Air Pressure**



## Humidity



### Wind Speed



# **Wind Direction**



#### 25/02/2024

These data/results cannot be reproduced, stored and/or transmitted in whole or in part by any manner of electronic, mechanical, photocopying, recording, broadcasting or otherwise now known or herein after developed without the previous express consent by the copyright owner, except for reproduction in daily press and regular printed publications on sale to the public within 60 days of the event related to those data/results and always provided that copyright symbol appears together as follows below.