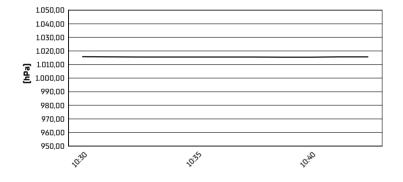

Phillip Island 4.445 m

# Grand Ridge Brewery Australian Round, 23–25 February 2024 Weather Report Warm Up

Session started 10:30 - Session ended 10:42

# Air Temperature



## Track Temperature



#### **Air Pressure**



## Humidity



### Wind Speed



# **Wind Direction**



#### 25/02/2024

These data/results cannot be reproduced, stored and/or transmitted in whole or in part by any manner of electronic, mechanical, photocopying, recording, broadcasting or otherwise now known or herein after developed without the previous express consent by the copyright owner, except for reproduction in daily press and regular printed publications on sale to the public within 60 days of the event related to those data/results and always provided that copyright symbol appears together as follows below.