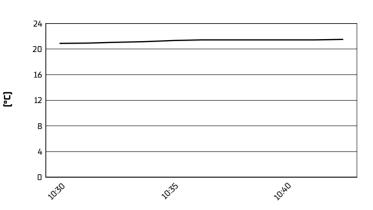

Phillip Island 4.445 m

# Grand Ridge Brewery Australian Round, 23–25 February 2024 Weather Report Warm Up

Session started 10:30 - Session ended 10:42

# Air Temperature



## Track Temperature



#### **Air Pressure**



## Humidity



### Wind Speed



# **Wind Direction**



#### 25/02/2024

These data/results cannot be reproduced, stored and/or transmitted in whole or in part by any manner of electronic, mechanical, photocopying, recording, broadcasting or otherwise now known or herein after developed without the previous express consent by the copyright owner, except for reproduction in daily press and regular printed publications on sale to the public within 60 days of the event related to those data/results and always provided that copyright symbol appears together as follows below.