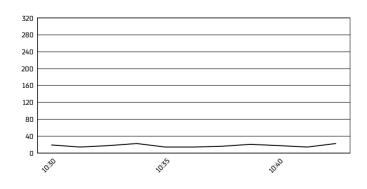

Phillip Island 4.445 m

# Grand Ridge Brewery Australian Round, 23–25 February 2024 Weather Report Warm Up

Session started 10:30 - Session ended 10:42

# Air Temperature



## Track Temperature



#### **Air Pressure**



## Humidity



### Wind Speed



# **Wind Direction**



#### 25/02/2024

These data/results cannot be reproduced, stored and/or transmitted in whole or in part by any manner of electronic, mechanical, photocopying, recording, broadcasting or otherwise now known or herein after developed without the previous express consent by the copyright owner, except for reproduction in daily press and regular printed publications on sale to the public within 60 days of the event related to those data/results and always provided that copyright symbol appears together as follows below.