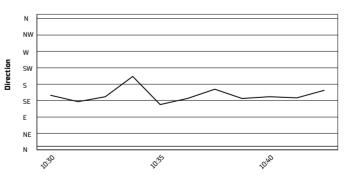

Phillip Island 4.445 m

# Grand Ridge Brewery Australian Round, 23–25 February 2024 Weather Report Warm Up

Session started 10:30 - Session ended 10:42

# Air Temperature



## Track Temperature



#### **Air Pressure**



## Humidity



### Wind Speed



# **Wind Direction**



#### 25/02/2024

These data/results cannot be reproduced, stored and/or transmitted in whole or in part by any manner of electronic, mechanical, photocopying, recording, broadcasting or otherwise now known or herein after developed without the previous express consent by the copyright owner, except for reproduction in daily press and regular printed publications on sale to the public within 60 days of the event related to those data/results and always provided that copyright symbol appears together as follows below.