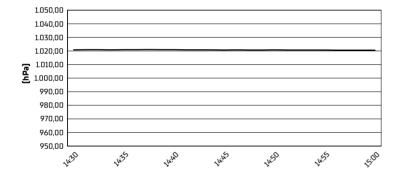

4.11 WorldSSP 102/01



Phillip Island 4.445 m

# Grand Ridge Brewery Australian Round, 23–25 February 2024 Weather Report Race 1

Session started 14:31 - Session ended 15:02

# **Air Temperature**



## Track Temperature



#### **Air Pressure**



## Humidity



#### Wind Speed



### **Wind Direction**



#### 24/02/2024

These data/results cannot be reproduced, stored and/or transmitted in whole or in part by any manner of electronic, mechanical, photocopying, recording, broadcasting or otherwise now known or herein after developed without the previous express consent by the copyright owner, except for reproduction in daily press and regular printed publications on sale to the public within 60 days of the event related to those data/results and always provided that copyright symbol appears together as follows below.