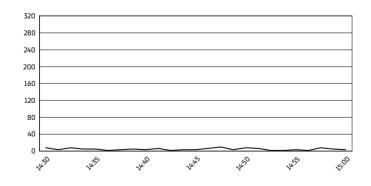

4.11 WorldSSP 102/01



Phillip Island 4.445 m

# Grand Ridge Brewery Australian Round, 23–25 February 2024 Weather Report Race 1

Session started 14:31 - Session ended 15:02

# **Air Temperature**



## Track Temperature



#### **Air Pressure**



## Humidity



#### Wind Speed



### **Wind Direction**



#### 24/02/2024

These data/results cannot be reproduced, stored and/or transmitted in whole or in part by any manner of electronic, mechanical, photocopying, recording, broadcasting or otherwise now known or herein after developed without the previous express consent by the copyright owner, except for reproduction in daily press and regular printed publications on sale to the public within 60 days of the event related to those data/results and always provided that copyright symbol appears together as follows below.