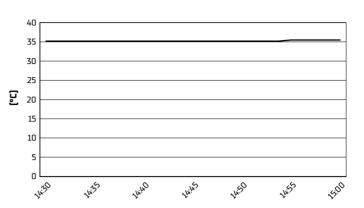

4.11 WorldSSP 102/01



Phillip Island 4.445 m

# Grand Ridge Brewery Australian Round, 23–25 February 2024 Weather Report Race 1

Session started 14:31 - Session ended 15:02

# **Air Temperature**



## Track Temperature



#### **Air Pressure**



## Humidity



#### Wind Speed



### **Wind Direction**



#### 24/02/2024

These data/results cannot be reproduced, stored and/or transmitted in whole or in part by any manner of electronic, mechanical, photocopying, recording, broadcasting or otherwise now known or herein after developed without the previous express consent by the copyright owner, except for reproduction in daily press and regular printed publications on sale to the public within 60 days of the event related to those data/results and always provided that copyright symbol appears together as follows below.