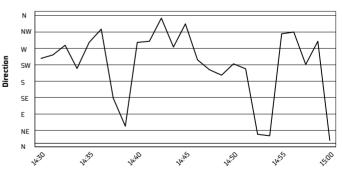

4.11 WorldSSP 102/01



Phillip Island 4.445 m

# Grand Ridge Brewery Australian Round, 23–25 February 2024 Weather Report Race 1

Session started 14:31 - Session ended 15:02

# **Air Temperature**



## Track Temperature



#### **Air Pressure**



## Humidity



#### Wind Speed



### **Wind Direction**



#### 24/02/2024

These data/results cannot be reproduced, stored and/or transmitted in whole or in part by any manner of electronic, mechanical, photocopying, recording, broadcasting or otherwise now known or herein after developed without the previous express consent by the copyright owner, except for reproduction in daily press and regular printed publications on sale to the public within 60 days of the event related to those data/results and always provided that copyright symbol appears together as follows below.