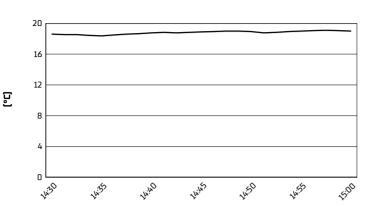

4.11 WorldSSP 102/01



Phillip Island 4.445 m

# Grand Ridge Brewery Australian Round, 23–25 February 2024 Weather Report Race 1

Session started 14:31 - Session ended 15:02

# **Air Temperature**



## Track Temperature



#### **Air Pressure**



## Humidity



#### Wind Speed



### **Wind Direction**



#### 24/02/2024

These data/results cannot be reproduced, stored and/or transmitted in whole or in part by any manner of electronic, mechanical, photocopying, recording, broadcasting or otherwise now known or herein after developed without the previous express consent by the copyright owner, except for reproduction in daily press and regular printed publications on sale to the public within 60 days of the event related to those data/results and always provided that copyright symbol appears together as follows below.