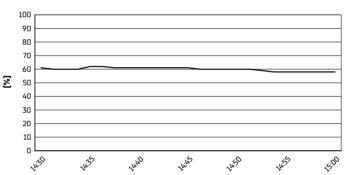

4.11 WorldSSP 102/01



Phillip Island 4.445 m

# Grand Ridge Brewery Australian Round, 23–25 February 2024 Weather Report Race 1

Session started 14:31 - Session ended 15:02

# **Air Temperature**



## Track Temperature



#### **Air Pressure**



## Humidity



#### Wind Speed



### **Wind Direction**



#### 24/02/2024

These data/results cannot be reproduced, stored and/or transmitted in whole or in part by any manner of electronic, mechanical, photocopying, recording, broadcasting or otherwise now known or herein after developed without the previous express consent by the copyright owner, except for reproduction in daily press and regular printed publications on sale to the public within 60 days of the event related to those data/results and always provided that copyright symbol appears together as follows below.