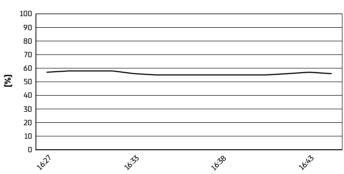

6.11 WorldSSP 102/01



Phillip Island 4.445 m

# Grand Ridge Brewery Australian Round, 23–25 February 2024 Weather Report Race 2

Session started 16:27 - Session ended 16:45

# Air Temperature



## **Track Temperature**



#### **Air Pressure**



## Humidity



### Wind Speed



### **Wind Direction**



#### 25/02/2024

These data/results cannot be reproduced, stored and/or transmitted in whole or in part by any manner of electronic, mechanical, photocopying, recording, broadcasting or otherwise now known or herein after developed without the previous express consent by the copyright owner, except for reproduction in daily press and regular printed publications on sale to the public within 60 days of the event related to those data/results and always provided that copyright symbol appears together as follows below.