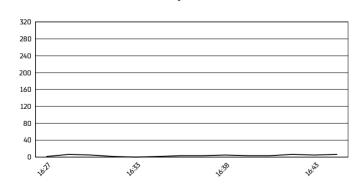

6.11 WorldSSP 102/01



Phillip Island 4.445 m

# Grand Ridge Brewery Australian Round, 23–25 February 2024 Weather Report Race 2

Session started 16:27 - Session ended 16:45

# Air Temperature



## **Track Temperature**



#### **Air Pressure**



## Humidity



### Wind Speed



### **Wind Direction**



#### 25/02/2024

These data/results cannot be reproduced, stored and/or transmitted in whole or in part by any manner of electronic, mechanical, photocopying, recording, broadcasting or otherwise now known or herein after developed without the previous express consent by the copyright owner, except for reproduction in daily press and regular printed publications on sale to the public within 60 days of the event related to those data/results and always provided that copyright symbol appears together as follows below.