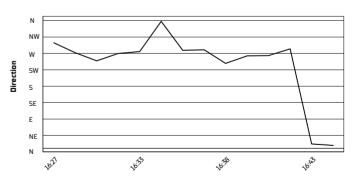

6.11 WorldSSP 102/01



Phillip Island 4.445 m

# Grand Ridge Brewery Australian Round, 23–25 February 2024 Weather Report Race 2

Session started 16:27 - Session ended 16:45

# Air Temperature



## **Track Temperature**



#### **Air Pressure**



## Humidity



### Wind Speed



### **Wind Direction**



#### 25/02/2024

These data/results cannot be reproduced, stored and/or transmitted in whole or in part by any manner of electronic, mechanical, photocopying, recording, broadcasting or otherwise now known or herein after developed without the previous express consent by the copyright owner, except for reproduction in daily press and regular printed publications on sale to the public within 60 days of the event related to those data/results and always provided that copyright symbol appears together as follows below.