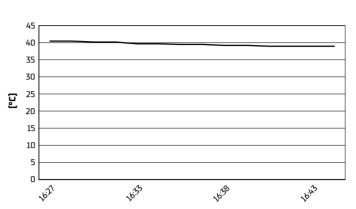

6.11 WorldSSP 102/01



Phillip Island 4.445 m

# Grand Ridge Brewery Australian Round, 23–25 February 2024 Weather Report Race 2

Session started 16:27 - Session ended 16:45

# Air Temperature



## **Track Temperature**



#### **Air Pressure**



## Humidity



### Wind Speed



### **Wind Direction**



#### 25/02/2024

These data/results cannot be reproduced, stored and/or transmitted in whole or in part by any manner of electronic, mechanical, photocopying, recording, broadcasting or otherwise now known or herein after developed without the previous express consent by the copyright owner, except for reproduction in daily press and regular printed publications on sale to the public within 60 days of the event related to those data/results and always provided that copyright symbol appears together as follows below.