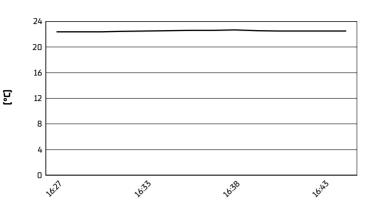

6.11 WorldSSP 102/01



Phillip Island 4.445 m

# Grand Ridge Brewery Australian Round, 23–25 February 2024 Weather Report Race 2

Session started 16:27 - Session ended 16:45

# Air Temperature



## **Track Temperature**



#### **Air Pressure**



## Humidity



### Wind Speed



### **Wind Direction**



#### 25/02/2024

These data/results cannot be reproduced, stored and/or transmitted in whole or in part by any manner of electronic, mechanical, photocopying, recording, broadcasting or otherwise now known or herein after developed without the previous express consent by the copyright owner, except for reproduction in daily press and regular printed publications on sale to the public within 60 days of the event related to those data/results and always provided that copyright symbol appears together as follows below.