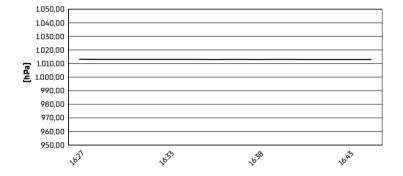

6.11 WorldSSP 102/01



Phillip Island 4.445 m

# Grand Ridge Brewery Australian Round, 23–25 February 2024 Weather Report Race 2

Session started 16:27 - Session ended 16:45

# Air Temperature



## **Track Temperature**



#### **Air Pressure**



## Humidity



### Wind Speed



### **Wind Direction**



#### 25/02/2024

These data/results cannot be reproduced, stored and/or transmitted in whole or in part by any manner of electronic, mechanical, photocopying, recording, broadcasting or otherwise now known or herein after developed without the previous express consent by the copyright owner, except for reproduction in daily press and regular printed publications on sale to the public within 60 days of the event related to those data/results and always provided that copyright symbol appears together as follows below.