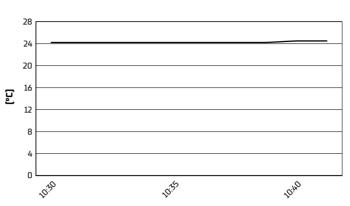

3.6 WorldSSP 102/01



Phillip Island 4.445 m

# Grand Ridge Brewery Australian Round, 23–25 February 2024 Weather Report Warm Up 1

Session started 10:30 - Session ended 10:42

## Air Temperature



## Track Temperature



#### **Air Pressure**



## Humidity



#### Wind Speed



### **Wind Direction**



#### 24/02/2024

These data/results cannot be reproduced, stored and/or transmitted in whole or in part by any manner of electronic, mechanical, photocopying, recording, broadcasting or otherwise now known or herein after developed without the previous express consent by the copyright owner, except for reproduction in daily press and regular printed publications on sale to the public within 60 days of the event related to those data/results and always provided that copyright symbol appears together as follows below.