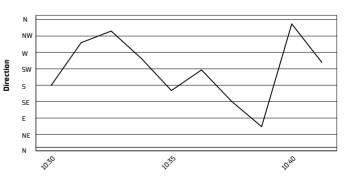

3.6 WorldSSP 102/01



Phillip Island 4.445 m

# Grand Ridge Brewery Australian Round, 23–25 February 2024 Weather Report Warm Up 1

Session started 10:30 - Session ended 10:42

## Air Temperature



## Track Temperature



#### **Air Pressure**



## Humidity



#### Wind Speed



### **Wind Direction**



#### 24/02/2024

These data/results cannot be reproduced, stored and/or transmitted in whole or in part by any manner of electronic, mechanical, photocopying, recording, broadcasting or otherwise now known or herein after developed without the previous express consent by the copyright owner, except for reproduction in daily press and regular printed publications on sale to the public within 60 days of the event related to those data/results and always provided that copyright symbol appears together as follows below.