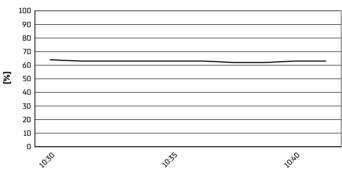

3.6 WorldSSP 102/01



Phillip Island 4.445 m

# Grand Ridge Brewery Australian Round, 23–25 February 2024 Weather Report Warm Up 1

Session started 10:30 - Session ended 10:42

## Air Temperature



## Track Temperature



#### **Air Pressure**



## Humidity



#### Wind Speed



### **Wind Direction**



#### 24/02/2024

These data/results cannot be reproduced, stored and/or transmitted in whole or in part by any manner of electronic, mechanical, photocopying, recording, broadcasting or otherwise now known or herein after developed without the previous express consent by the copyright owner, except for reproduction in daily press and regular printed publications on sale to the public within 60 days of the event related to those data/results and always provided that copyright symbol appears together as follows below.