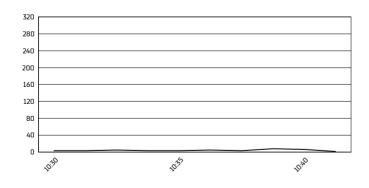

3.6 WorldSSP 102/01



Phillip Island 4.445 m

# Grand Ridge Brewery Australian Round, 23–25 February 2024 Weather Report Warm Up 1

Session started 10:30 - Session ended 10:42

## Air Temperature



## Track Temperature



#### **Air Pressure**



## Humidity



#### Wind Speed



### **Wind Direction**



#### 24/02/2024

These data/results cannot be reproduced, stored and/or transmitted in whole or in part by any manner of electronic, mechanical, photocopying, recording, broadcasting or otherwise now known or herein after developed without the previous express consent by the copyright owner, except for reproduction in daily press and regular printed publications on sale to the public within 60 days of the event related to those data/results and always provided that copyright symbol appears together as follows below.