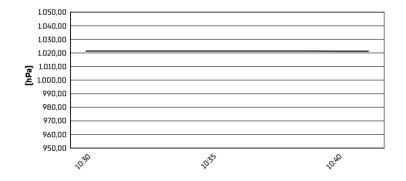

3.6 WorldSSP 102/01



Phillip Island 4.445 m

# Grand Ridge Brewery Australian Round, 23–25 February 2024 Weather Report Warm Up 1

Session started 10:30 - Session ended 10:42

## Air Temperature



## Track Temperature



#### **Air Pressure**



## Humidity



#### Wind Speed



### **Wind Direction**



#### 24/02/2024

These data/results cannot be reproduced, stored and/or transmitted in whole or in part by any manner of electronic, mechanical, photocopying, recording, broadcasting or otherwise now known or herein after developed without the previous express consent by the copyright owner, except for reproduction in daily press and regular printed publications on sale to the public within 60 days of the event related to those data/results and always provided that copyright symbol appears together as follows below.