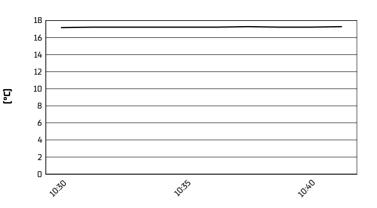

3.6 WorldSSP 102/01



Phillip Island 4.445 m

# Grand Ridge Brewery Australian Round, 23–25 February 2024 Weather Report Warm Up 1

Session started 10:30 - Session ended 10:42

## Air Temperature



## Track Temperature



#### **Air Pressure**



## Humidity



#### Wind Speed



### **Wind Direction**



#### 24/02/2024

These data/results cannot be reproduced, stored and/or transmitted in whole or in part by any manner of electronic, mechanical, photocopying, recording, broadcasting or otherwise now known or herein after developed without the previous express consent by the copyright owner, except for reproduction in daily press and regular printed publications on sale to the public within 60 days of the event related to those data/results and always provided that copyright symbol appears together as follows below.