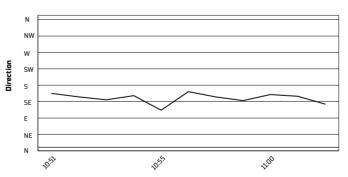

5.6 WorldSSP 102/01



Phillip Island 4.445 m

# Grand Ridge Brewery Australian Round, 23–25 February 2024 Weather Report Warm Up 2

Session started 10:50 - Session ended 11:03

# Air Temperature



# Track Temperature



### Air Pressure



## Humidity



### Wind Speed



## **Wind Direction**



#### 25/02/2024

These data/results cannot be reproduced, stored and/or transmitted in whole or in part by any manner of electronic, mechanical, photocopying, recording, broadcasting or otherwise now known or herein after developed without the previous express consent by the copyright owner, except for reproduction in daily press and regular printed publications on sale to the public within 60 days of the event related to those data/results and always provided that copyright symbol appears together as follows below.