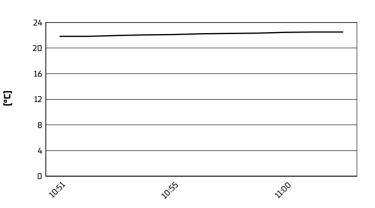

5.6 WorldSSP 102/01



Phillip Island 4.445 m

# Grand Ridge Brewery Australian Round, 23–25 February 2024 Weather Report Warm Up 2

Session started 10:50 - Session ended 11:03

# Air Temperature



# Track Temperature



### Air Pressure



## Humidity



### Wind Speed



## **Wind Direction**



#### 25/02/2024

These data/results cannot be reproduced, stored and/or transmitted in whole or in part by any manner of electronic, mechanical, photocopying, recording, broadcasting or otherwise now known or herein after developed without the previous express consent by the copyright owner, except for reproduction in daily press and regular printed publications on sale to the public within 60 days of the event related to those data/results and always provided that copyright symbol appears together as follows below.