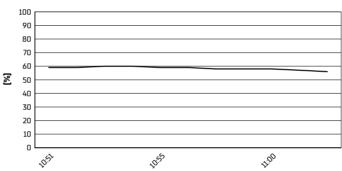

5.6 WorldSSP 102/01



Phillip Island 4.445 m

# Grand Ridge Brewery Australian Round, 23–25 February 2024 Weather Report Warm Up 2

Session started 10:50 - Session ended 11:03

# Air Temperature



# Track Temperature



### Air Pressure



## Humidity



### Wind Speed



## **Wind Direction**



#### 25/02/2024

These data/results cannot be reproduced, stored and/or transmitted in whole or in part by any manner of electronic, mechanical, photocopying, recording, broadcasting or otherwise now known or herein after developed without the previous express consent by the copyright owner, except for reproduction in daily press and regular printed publications on sale to the public within 60 days of the event related to those data/results and always provided that copyright symbol appears together as follows below.