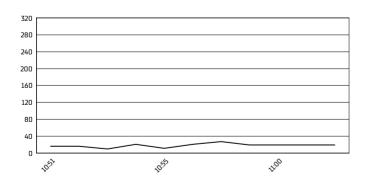

5.6 WorldSSP 102/01



Phillip Island 4.445 m

# Grand Ridge Brewery Australian Round, 23–25 February 2024 Weather Report Warm Up 2

Session started 10:50 - Session ended 11:03

# Air Temperature



# Track Temperature



### Air Pressure



## Humidity



### Wind Speed



## **Wind Direction**



#### 25/02/2024

These data/results cannot be reproduced, stored and/or transmitted in whole or in part by any manner of electronic, mechanical, photocopying, recording, broadcasting or otherwise now known or herein after developed without the previous express consent by the copyright owner, except for reproduction in daily press and regular printed publications on sale to the public within 60 days of the event related to those data/results and always provided that copyright symbol appears together as follows below.