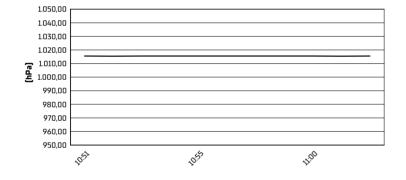

5.6 WorldSSP 102/01



Phillip Island 4.445 m

# Grand Ridge Brewery Australian Round, 23–25 February 2024 Weather Report Warm Up 2

Session started 10:50 - Session ended 11:03

# Air Temperature



# Track Temperature



### Air Pressure



## Humidity



### Wind Speed



## **Wind Direction**



#### 25/02/2024

These data/results cannot be reproduced, stored and/or transmitted in whole or in part by any manner of electronic, mechanical, photocopying, recording, broadcasting or otherwise now known or herein after developed without the previous express consent by the copyright owner, except for reproduction in daily press and regular printed publications on sale to the public within 60 days of the event related to those data/results and always provided that copyright symbol appears together as follows below.