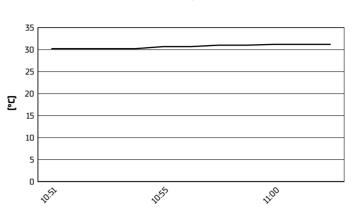

5.6 WorldSSP 102/01



Phillip Island 4.445 m

# Grand Ridge Brewery Australian Round, 23–25 February 2024 Weather Report Warm Up 2

Session started 10:50 - Session ended 11:03

# Air Temperature



# Track Temperature



### Air Pressure



## Humidity



### Wind Speed



## **Wind Direction**



#### 25/02/2024

These data/results cannot be reproduced, stored and/or transmitted in whole or in part by any manner of electronic, mechanical, photocopying, recording, broadcasting or otherwise now known or herein after developed without the previous express consent by the copyright owner, except for reproduction in daily press and regular printed publications on sale to the public within 60 days of the event related to those data/results and always provided that copyright symbol appears together as follows below.