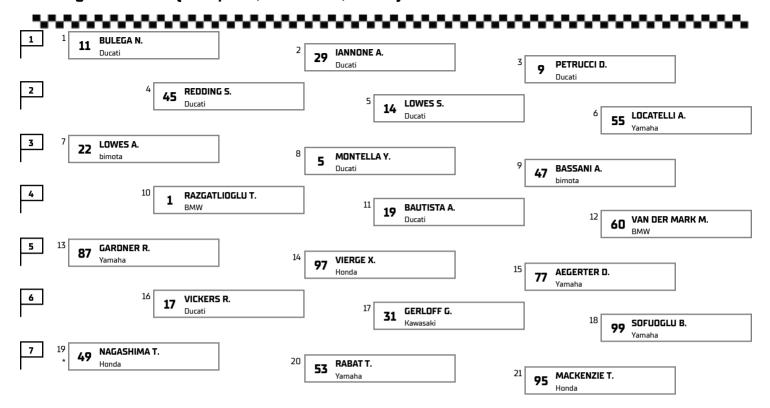

*₩IF* 

Phillip Island 4.445 m

Australian Round, 21–23 February 2025

Starting Grid - Race 2 (20 Laps x 4,445 km = 88,900 km)

N.49 (Nagashima T.) has been penalized with a Long Lap Penalty - Irresponsible riding during SP Race