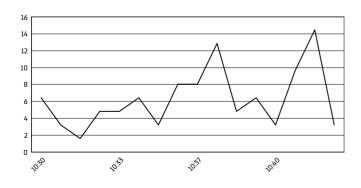

3.6 WorldSSP 102/01



Phillip Island 4.445 m

# Australian Round, 21–23 February 2025 Weather Report Warm Up 1

Session started 10:30 - Session ended 10:42

# Air Temperature



## Track Temperature



**Air Pressure** 



## Humidity



### Wind Speed



## **Wind Direction**



#### 22/02/2025

These data/results cannot be reproduced, stored and/or transmitted in whole or in part by any manner of electronic, mechanical, photocopying, recording, broadcasting or otherwise now known or herein after developed without the previous express consent by the copyright owner, except for reproduction in daily press and regular printed publications on sale to the public within 60 days of the event related to those data/results and always provided that copyright symbol appears together as follows below.