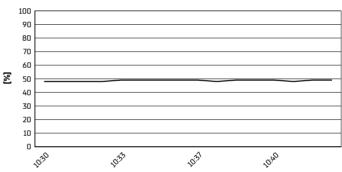

3.6 WorldSSP 102/01



Phillip Island 4.445 m

# Australian Round, 21–23 February 2025 Weather Report Warm Up 1

Session started 10:30 - Session ended 10:42

# Air Temperature



## Track Temperature



**Air Pressure** 



## Humidity



### Wind Speed



## **Wind Direction**



#### 22/02/2025

These data/results cannot be reproduced, stored and/or transmitted in whole or in part by any manner of electronic, mechanical, photocopying, recording, broadcasting or otherwise now known or herein after developed without the previous express consent by the copyright owner, except for reproduction in daily press and regular printed publications on sale to the public within 60 days of the event related to those data/results and always provided that copyright symbol appears together as follows below.