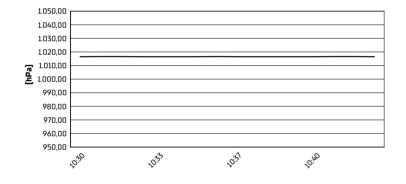

3.6 WorldSSP 102/01



Phillip Island 4.445 m

# Australian Round, 21–23 February 2025 Weather Report Warm Up 1

Session started 10:30 - Session ended 10:42

# Air Temperature



## Track Temperature



**Air Pressure** 



## Humidity



### Wind Speed



## **Wind Direction**



#### 22/02/2025

These data/results cannot be reproduced, stored and/or transmitted in whole or in part by any manner of electronic, mechanical, photocopying, recording, broadcasting or otherwise now known or herein after developed without the previous express consent by the copyright owner, except for reproduction in daily press and regular printed publications on sale to the public within 60 days of the event related to those data/results and always provided that copyright symbol appears together as follows below.