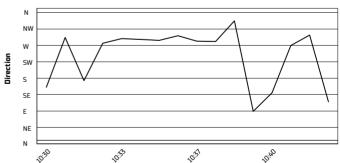

3.6 WorldSSP 102/01



Phillip Island 4.445 m

# Australian Round, 21–23 February 2025 Weather Report Warm Up 1

Session started 10:30 - Session ended 10:42

# Air Temperature



## Track Temperature



**Air Pressure** 



## Humidity



### Wind Speed



## **Wind Direction**



#### 22/02/2025

These data/results cannot be reproduced, stored and/or transmitted in whole or in part by any manner of electronic, mechanical, photocopying, recording, broadcasting or otherwise now known or herein after developed without the previous express consent by the copyright owner, except for reproduction in daily press and regular printed publications on sale to the public within 60 days of the event related to those data/results and always provided that copyright symbol appears together as follows below.