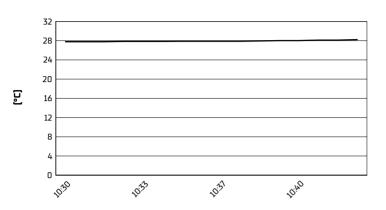

3.6 WorldSSP 102/01



Phillip Island 4.445 m

# Australian Round, 21–23 February 2025 Weather Report Warm Up 1

Session started 10:30 - Session ended 10:42

# Air Temperature



## Track Temperature



**Air Pressure** 



## Humidity



### Wind Speed



## **Wind Direction**



#### 22/02/2025

These data/results cannot be reproduced, stored and/or transmitted in whole or in part by any manner of electronic, mechanical, photocopying, recording, broadcasting or otherwise now known or herein after developed without the previous express consent by the copyright owner, except for reproduction in daily press and regular printed publications on sale to the public within 60 days of the event related to those data/results and always provided that copyright symbol appears together as follows below.