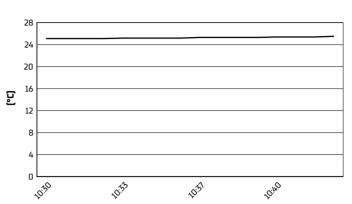

3.6 WorldSSP 102/01



Phillip Island 4.445 m

# Australian Round, 21–23 February 2025 Weather Report Warm Up 1

Session started 10:30 - Session ended 10:42

# Air Temperature



## Track Temperature



**Air Pressure** 



## Humidity



### Wind Speed



## **Wind Direction**



#### 22/02/2025

These data/results cannot be reproduced, stored and/or transmitted in whole or in part by any manner of electronic, mechanical, photocopying, recording, broadcasting or otherwise now known or herein after developed without the previous express consent by the copyright owner, except for reproduction in daily press and regular printed publications on sale to the public within 60 days of the event related to those data/results and always provided that copyright symbol appears together as follows below.