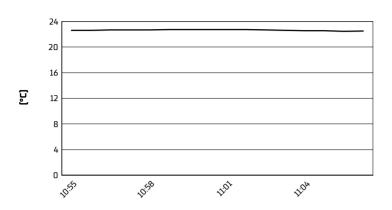

Phillip Island 4.445 m

# Australian Round, 21–23 February 2025 Weather Report Warm Up 2

Session started 10:55 - Session ended 11:07

# Air Temperature



## **Track Temperature**



#### **Air Pressure**



# Humidity



#### Wind Speed



### **Wind Direction**



#### 23/02/2025

These data/results cannot be reproduced, stored and/or transmitted in whole or in part by any manner of electronic, mechanical, photocopying, recording, broadcasting or otherwise now known or herein after developed without the previous express consent by the copyright owner, except for reproduction in daily press and regular printed publications on sale to the public within 60 days of the event related to those data/results and always provided that copyright symbol appears together as follows below.