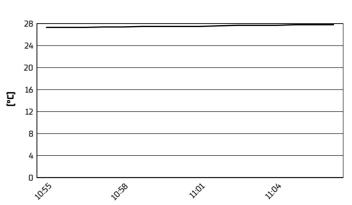

Phillip Island 4.445 m

# Australian Round, 21–23 February 2025 Weather Report Warm Up 2

Session started 10:55 - Session ended 11:07

# Air Temperature



## **Track Temperature**



#### **Air Pressure**



# Humidity



#### Wind Speed



### **Wind Direction**



#### 23/02/2025

These data/results cannot be reproduced, stored and/or transmitted in whole or in part by any manner of electronic, mechanical, photocopying, recording, broadcasting or otherwise now known or herein after developed without the previous express consent by the copyright owner, except for reproduction in daily press and regular printed publications on sale to the public within 60 days of the event related to those data/results and always provided that copyright symbol appears together as follows below.