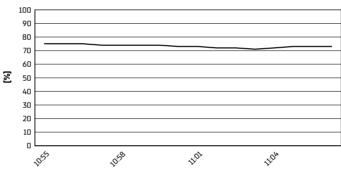

Phillip Island 4.445 m

# Australian Round, 21–23 February 2025 Weather Report Warm Up 2

Session started 10:55 - Session ended 11:07

# Air Temperature



## **Track Temperature**



#### **Air Pressure**



# Humidity



#### Wind Speed



### **Wind Direction**



#### 23/02/2025

These data/results cannot be reproduced, stored and/or transmitted in whole or in part by any manner of electronic, mechanical, photocopying, recording, broadcasting or otherwise now known or herein after developed without the previous express consent by the copyright owner, except for reproduction in daily press and regular printed publications on sale to the public within 60 days of the event related to those data/results and always provided that copyright symbol appears together as follows below.