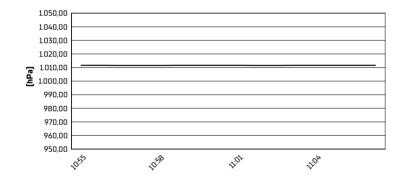

Phillip Island 4.445 m

# Australian Round, 21–23 February 2025 Weather Report Warm Up 2

Session started 10:55 - Session ended 11:07

# Air Temperature



## **Track Temperature**



#### **Air Pressure**



# Humidity



#### Wind Speed



### **Wind Direction**



#### 23/02/2025

These data/results cannot be reproduced, stored and/or transmitted in whole or in part by any manner of electronic, mechanical, photocopying, recording, broadcasting or otherwise now known or herein after developed without the previous express consent by the copyright owner, except for reproduction in daily press and regular printed publications on sale to the public within 60 days of the event related to those data/results and always provided that copyright symbol appears together as follows below.