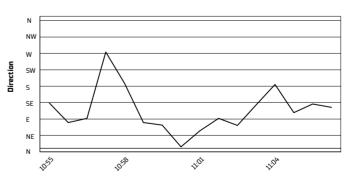

Phillip Island 4.445 m

# Australian Round, 21–23 February 2025 Weather Report Warm Up 2

Session started 10:55 - Session ended 11:07

# Air Temperature



## **Track Temperature**



#### **Air Pressure**



# Humidity



#### Wind Speed



### **Wind Direction**



#### 23/02/2025

These data/results cannot be reproduced, stored and/or transmitted in whole or in part by any manner of electronic, mechanical, photocopying, recording, broadcasting or otherwise now known or herein after developed without the previous express consent by the copyright owner, except for reproduction in daily press and regular printed publications on sale to the public within 60 days of the event related to those data/results and always provided that copyright symbol appears together as follows below.