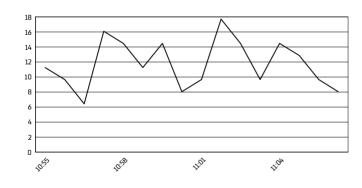

Phillip Island 4.445 m

# Australian Round, 21–23 February 2025 Weather Report Warm Up 2

Session started 10:55 - Session ended 11:07

# Air Temperature



## **Track Temperature**



#### **Air Pressure**



# Humidity



#### Wind Speed



### **Wind Direction**



#### 23/02/2025

These data/results cannot be reproduced, stored and/or transmitted in whole or in part by any manner of electronic, mechanical, photocopying, recording, broadcasting or otherwise now known or herein after developed without the previous express consent by the copyright owner, except for reproduction in daily press and regular printed publications on sale to the public within 60 days of the event related to those data/results and always provided that copyright symbol appears together as follows below.