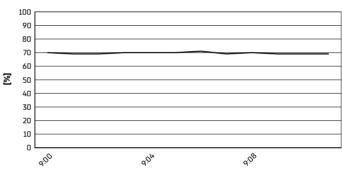

6.6 WorldSBK 102/05



Autodrom Most 4.212 m

# Motul Czech Round, 16–18 May 2025 Weather Report Warm Up

Session started 09:00 - Session ended 9:12

# Air Temperature



# Track Temperature



### Air Pressure



## Humidity



## Wind Speed



## **Wind Direction**



#### 18/05/2025

These data/results cannot be reproduced, stored and/or transmitted in whole or in part by any manner of electronic, mechanical, photocopying, recording, broadcasting or otherwise now known or herein after developed without the previous express consent by the copyright owner, except for reproduction in daily press and regular printed publications on sale to the public within 60 days of the event related to those data/results and always provided that copyright symbol appears together as follows below.

© DDRNA WSBK ORGANIZATION Srl 2025