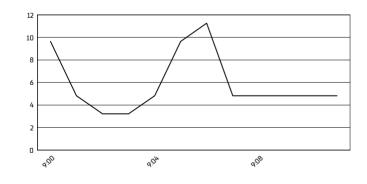

6.6 WorldSBK 102/05



Autodrom Most 4.212 m

# Motul Czech Round, 16–18 May 2025 Weather Report Warm Up

Session started 09:00 - Session ended 9:12

# Air Temperature



# Track Temperature



### Air Pressure



## Humidity



## Wind Speed



## **Wind Direction**



#### 18/05/2025

These data/results cannot be reproduced, stored and/or transmitted in whole or in part by any manner of electronic, mechanical, photocopying, recording, broadcasting or otherwise now known or herein after developed without the previous express consent by the copyright owner, except for reproduction in daily press and regular printed publications on sale to the public within 60 days of the event related to those data/results and always provided that copyright symbol appears together as follows below.

© DDRNA WSBK ORGANIZATION Srl 2025