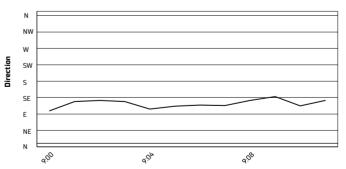

6.6 WorldSBK 102/05



Autodrom Most 4.212 m

# Motul Czech Round, 16–18 May 2025 Weather Report Warm Up

Session started 09:00 - Session ended 9:12

# Air Temperature



# Track Temperature



### Air Pressure



## Humidity



## Wind Speed



## **Wind Direction**



#### 18/05/2025

These data/results cannot be reproduced, stored and/or transmitted in whole or in part by any manner of electronic, mechanical, photocopying, recording, broadcasting or otherwise now known or herein after developed without the previous express consent by the copyright owner, except for reproduction in daily press and regular printed publications on sale to the public within 60 days of the event related to those data/results and always provided that copyright symbol appears together as follows below.

© DDRNA WSBK ORGANIZATION Srl 2025