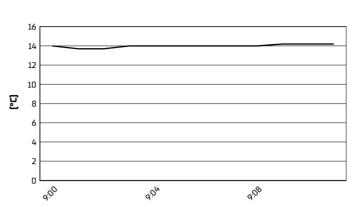

6.6 WorldSBK 102/05



Autodrom Most 4.212 m

# Motul Czech Round, 16–18 May 2025 Weather Report Warm Up

Session started 09:00 - Session ended 9:12

# Air Temperature



# Track Temperature



### Air Pressure



## Humidity



## Wind Speed



## **Wind Direction**



#### 18/05/2025

These data/results cannot be reproduced, stored and/or transmitted in whole or in part by any manner of electronic, mechanical, photocopying, recording, broadcasting or otherwise now known or herein after developed without the previous express consent by the copyright owner, except for reproduction in daily press and regular printed publications on sale to the public within 60 days of the event related to those data/results and always provided that copyright symbol appears together as follows below.

© DDRNA WSBK ORGANIZATION Srl 2025