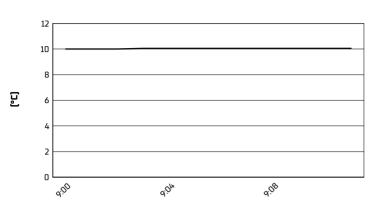

6.6 WorldSBK 102/05



Autodrom Most 4.212 m

# Motul Czech Round, 16–18 May 2025 Weather Report Warm Up

Session started 09:00 - Session ended 9:12

# Air Temperature



# Track Temperature



### Air Pressure



## Humidity



## Wind Speed



## **Wind Direction**



#### 18/05/2025

These data/results cannot be reproduced, stored and/or transmitted in whole or in part by any manner of electronic, mechanical, photocopying, recording, broadcasting or otherwise now known or herein after developed without the previous express consent by the copyright owner, except for reproduction in daily press and regular printed publications on sale to the public within 60 days of the event related to those data/results and always provided that copyright symbol appears together as follows below.

© DDRNA WSBK ORGANIZATION Srl 2025