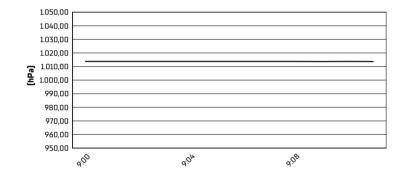

6.6 WorldSBK 102/05



Autodrom Most 4.212 m

# Motul Czech Round, 16–18 May 2025 Weather Report Warm Up

Session started 09:00 - Session ended 9:12

# Air Temperature



# Track Temperature



### Air Pressure



## Humidity



## Wind Speed



## **Wind Direction**



#### 18/05/2025

These data/results cannot be reproduced, stored and/or transmitted in whole or in part by any manner of electronic, mechanical, photocopying, recording, broadcasting or otherwise now known or herein after developed without the previous express consent by the copyright owner, except for reproduction in daily press and regular printed publications on sale to the public within 60 days of the event related to those data/results and always provided that copyright symbol appears together as follows below.

© DDRNA WSBK ORGANIZATION Srl 2025