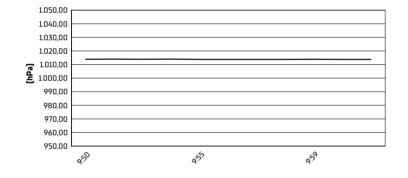

**3.6** WorldSSP300 102/05



Autodrom Most 4.212 m

# Motul Czech Round, 16–18 May 2025 Weather Report Warm Up 1

Session started 09:50 - Session ended 10:02

## Air Temperature



# Track Temperature



#### **Air Pressure**



## Humidity



### Wind Speed



### **Wind Direction**



17/05/2025

These data/results cannot be reproduced, stored and/or transmitted in whole or in part by any manner of electronic, mechanical, photocopying, recording, broadcasting or otherwise now known or herein after developed without the previous express consent by the copyright owner, except for reproduction in daily press and regular printed publications on sale to the public within 60 days of the event related to those data/results and always provided that copyright symbol appears together as follows below.

© DORNA WSBK ORGANIZATION SrI 2025