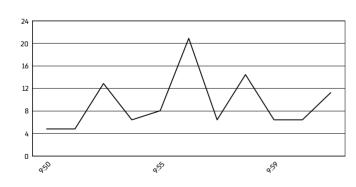

**3.6** WorldSSP300 102/05



Autodrom Most 4.212 m

# Motul Czech Round, 16–18 May 2025 Weather Report Warm Up 1

Session started 09:50 - Session ended 10:02

## Air Temperature



# Track Temperature



#### **Air Pressure**



## Humidity



### Wind Speed



### **Wind Direction**



17/05/2025

These data/results cannot be reproduced, stored and/or transmitted in whole or in part by any manner of electronic, mechanical, photocopying, recording, broadcasting or otherwise now known or herein after developed without the previous express consent by the copyright owner, except for reproduction in daily press and regular printed publications on sale to the public within 60 days of the event related to those data/results and always provided that copyright symbol appears together as follows below.

© DORNA WSBK ORGANIZATION SrI 2025