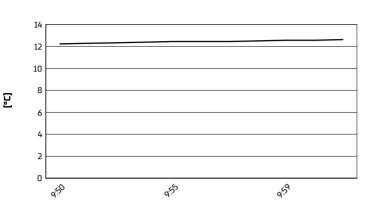

**3.6** WorldSSP300 102/05



Autodrom Most 4.212 m

# Motul Czech Round, 16–18 May 2025 Weather Report Warm Up 1

Session started 09:50 - Session ended 10:02

## Air Temperature



# Track Temperature



#### **Air Pressure**



## Humidity



### Wind Speed



### **Wind Direction**



17/05/2025

These data/results cannot be reproduced, stored and/or transmitted in whole or in part by any manner of electronic, mechanical, photocopying, recording, broadcasting or otherwise now known or herein after developed without the previous express consent by the copyright owner, except for reproduction in daily press and regular printed publications on sale to the public within 60 days of the event related to those data/results and always provided that copyright symbol appears together as follows below.

© DORNA WSBK ORGANIZATION SrI 2025