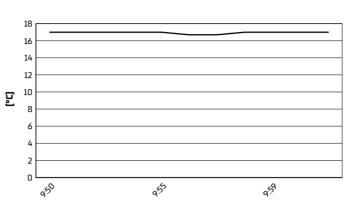

**3.6** WorldSSP300 102/05



Autodrom Most 4.212 m

# Motul Czech Round, 16–18 May 2025 Weather Report Warm Up 1

Session started 09:50 - Session ended 10:02

## Air Temperature



# Track Temperature



#### **Air Pressure**



## Humidity



### Wind Speed



### **Wind Direction**



17/05/2025

These data/results cannot be reproduced, stored and/or transmitted in whole or in part by any manner of electronic, mechanical, photocopying, recording, broadcasting or otherwise now known or herein after developed without the previous express consent by the copyright owner, except for reproduction in daily press and regular printed publications on sale to the public within 60 days of the event related to those data/results and always provided that copyright symbol appears together as follows below.

© DORNA WSBK ORGANIZATION SrI 2025