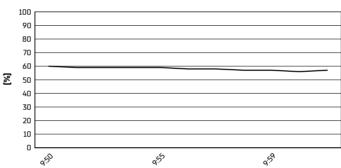

**3.6** WorldSSP300 102/05



Autodrom Most 4.212 m

# Motul Czech Round, 16–18 May 2025 Weather Report Warm Up 1

Session started 09:50 - Session ended 10:02

## Air Temperature



# Track Temperature



#### **Air Pressure**



## Humidity



### Wind Speed



### **Wind Direction**



17/05/2025

These data/results cannot be reproduced, stored and/or transmitted in whole or in part by any manner of electronic, mechanical, photocopying, recording, broadcasting or otherwise now known or herein after developed without the previous express consent by the copyright owner, except for reproduction in daily press and regular printed publications on sale to the public within 60 days of the event related to those data/results and always provided that copyright symbol appears together as follows below.

© DORNA WSBK ORGANIZATION SrI 2025