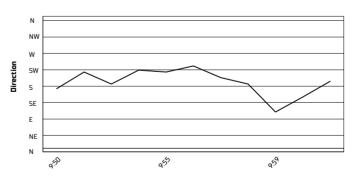

### **Wind Direction**

17/05/2025

These data/results cannot be reproduced, stored and/or transmitted in whole or in part by any manner of electronic, mechanical, photocopying, recording, broadcasting or otherwise now known or herein after developed without the previous express consent by the copyright owner, except for reproduction in daily press and regular printed publications on sale to the public within 60 days of the event related to those data/results and always provided that copyright symbol appears together as follows below.