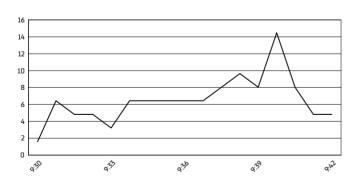

3.6 WorldSSP 102/06



Misano Circuit Sic 58 4.226 m

# Pirelli Emilia-Romagna Round, 13–15 June 2025 Weather Report Warm Up 1

Session started 09:30 - Session ended 9:43

## Air Temperature



## Track Temperature



#### **Air Pressure**



## Humidity



### Wind Speed



### **Wind Direction**



14/06/2025

These data/results cannot be reproduced, stored and/or transmitted in whole or in part by any manner of electronic, mechanical, photocopying, recording, broadcasting or otherwise now known or herein after developed without the previous express consent by the copyright owner, except for reproduction in daily press and regular printed publications on sale to the public within 60 days of the event related to those data/results and always provided that copyright symbol appears together as follows below.

© DORNA WSBK ORGANIZATION Srl 2025