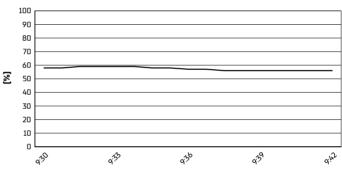

3.6 WorldSSP 102/06



Misano Circuit Sic 58 4.226 m

# Pirelli Emilia-Romagna Round, 13–15 June 2025 Weather Report Warm Up 1

Session started 09:30 - Session ended 9:43

## Air Temperature



## Track Temperature



#### **Air Pressure**



## Humidity



### Wind Speed



### **Wind Direction**



14/06/2025

These data/results cannot be reproduced, stored and/or transmitted in whole or in part by any manner of electronic, mechanical, photocopying, recording, broadcasting or otherwise now known or herein after developed without the previous express consent by the copyright owner, except for reproduction in daily press and regular printed publications on sale to the public within 60 days of the event related to those data/results and always provided that copyright symbol appears together as follows below.

© DORNA WSBK ORGANIZATION Srl 2025