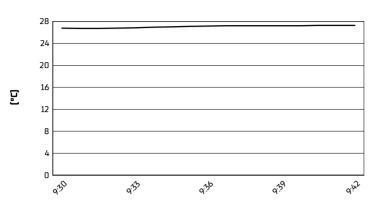

3.6 WorldSSP 102/06



Misano Circuit Sic 58 4.226 m

# Pirelli Emilia-Romagna Round, 13–15 June 2025 Weather Report Warm Up 1

Session started 09:30 - Session ended 9:43

## Air Temperature



## Track Temperature



#### **Air Pressure**



## Humidity



### Wind Speed



### **Wind Direction**



14/06/2025

These data/results cannot be reproduced, stored and/or transmitted in whole or in part by any manner of electronic, mechanical, photocopying, recording, broadcasting or otherwise now known or herein after developed without the previous express consent by the copyright owner, except for reproduction in daily press and regular printed publications on sale to the public within 60 days of the event related to those data/results and always provided that copyright symbol appears together as follows below.

© DORNA WSBK ORGANIZATION Srl 2025