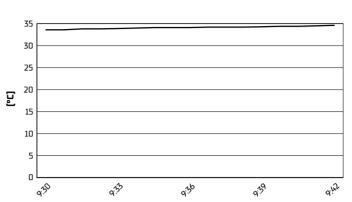

3.6 WorldSSP 102/06



Misano Circuit Sic 58 4.226 m

# Pirelli Emilia-Romagna Round, 13–15 June 2025 Weather Report Warm Up 1

Session started 09:30 - Session ended 9:43

## Air Temperature



## Track Temperature



#### **Air Pressure**



## Humidity



### Wind Speed



### **Wind Direction**



14/06/2025

These data/results cannot be reproduced, stored and/or transmitted in whole or in part by any manner of electronic, mechanical, photocopying, recording, broadcasting or otherwise now known or herein after developed without the previous express consent by the copyright owner, except for reproduction in daily press and regular printed publications on sale to the public within 60 days of the event related to those data/results and always provided that copyright symbol appears together as follows below.

© DORNA WSBK ORGANIZATION Srl 2025