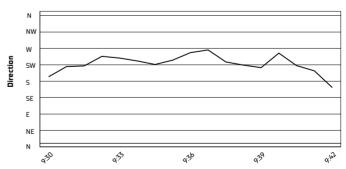

### **Wind Direction**

14/06/2025

These data/results cannot be reproduced, stored and/or transmitted in whole or in part by any manner of electronic, mechanical, photocopying, recording, broadcasting or otherwise now known or herein after developed without the previous express consent by the copyright owner, except for reproduction in daily press and regular printed publications on sale to the public within 60 days of the event related to those data/results and always provided that copyright symbol appears together as follows below.