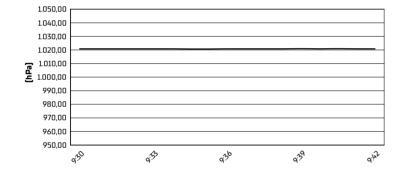

3.6 WorldSSP 102/06



Misano Circuit Sic 58 4.226 m

# Pirelli Emilia-Romagna Round, 13–15 June 2025 Weather Report Warm Up 1

Session started 09:30 - Session ended 9:43

## Air Temperature



## Track Temperature



#### **Air Pressure**



## Humidity



### Wind Speed



### **Wind Direction**



14/06/2025

These data/results cannot be reproduced, stored and/or transmitted in whole or in part by any manner of electronic, mechanical, photocopying, recording, broadcasting or otherwise now known or herein after developed without the previous express consent by the copyright owner, except for reproduction in daily press and regular printed publications on sale to the public within 60 days of the event related to those data/results and always provided that copyright symbol appears together as follows below.

© DORNA WSBK ORGANIZATION Srl 2025