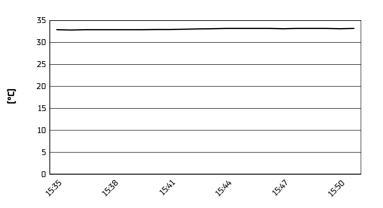

Misano Circuit Sic 58 4.226 m

# Pirelli Emilia-Romagna Round, 13–15 June 2025 Weather Report Race 2

Session started 15:35 - Session ended 15:51

## Air Temperature



## Track Temperature



#### **Air Pressure**



## Humidity



### Wind Speed



### **Wind Direction**



15/06/2025

These data/results cannot be reproduced, stored and/or transmitted in whole or in part by any manner of electronic, mechanical, photocopying, recording, broadcasting or otherwise now known or herein after developed without the previous express consent by the copyright owner, except for reproduction in daily press and regular printed publications on sale to the public within 60 days of the event related to those data/results and always provided that copyright symbol appears together as follows below.

© DORNA WSBK ORGANIZATION Srl 2025