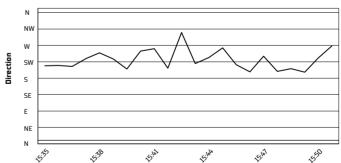

### **Wind Direction**

15/06/2025

These data/results cannot be reproduced, stored and/or transmitted in whole or in part by any manner of electronic, mechanical, photocopying, recording, broadcasting or otherwise now known or herein after developed without the previous express consent by the copyright owner, except for reproduction in daily press and regular printed publications on sale to the public within 60 days of the event related to those data/results and always provided that copyright symbol appears together as follows below.