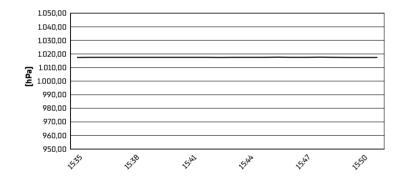

Misano Circuit Sic 58 4.226 m

# Pirelli Emilia-Romagna Round, 13–15 June 2025 Weather Report Race 2

Session started 15:35 - Session ended 15:51

## Air Temperature



## Track Temperature



#### **Air Pressure**



## Humidity



### Wind Speed



### **Wind Direction**



15/06/2025

These data/results cannot be reproduced, stored and/or transmitted in whole or in part by any manner of electronic, mechanical, photocopying, recording, broadcasting or otherwise now known or herein after developed without the previous express consent by the copyright owner, except for reproduction in daily press and regular printed publications on sale to the public within 60 days of the event related to those data/results and always provided that copyright symbol appears together as follows below.

© DORNA WSBK ORGANIZATION Srl 2025