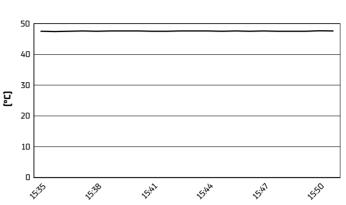

Misano Circuit Sic 58 4.226 m

# Pirelli Emilia-Romagna Round, 13–15 June 2025 Weather Report Race 2

Session started 15:35 - Session ended 15:51

## Air Temperature



## Track Temperature



#### **Air Pressure**



## Humidity



### Wind Speed



### **Wind Direction**



15/06/2025

These data/results cannot be reproduced, stored and/or transmitted in whole or in part by any manner of electronic, mechanical, photocopying, recording, broadcasting or otherwise now known or herein after developed without the previous express consent by the copyright owner, except for reproduction in daily press and regular printed publications on sale to the public within 60 days of the event related to those data/results and always provided that copyright symbol appears together as follows below.

© DORNA WSBK ORGANIZATION Srl 2025