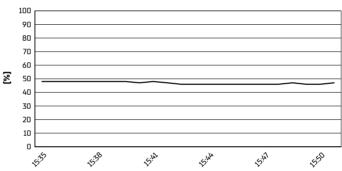

Misano Circuit Sic 58 4.226 m

# Pirelli Emilia-Romagna Round, 13–15 June 2025 Weather Report Race 2

Session started 15:35 - Session ended 15:51

## Air Temperature



## Track Temperature



#### **Air Pressure**



## Humidity



### Wind Speed



### **Wind Direction**



15/06/2025

These data/results cannot be reproduced, stored and/or transmitted in whole or in part by any manner of electronic, mechanical, photocopying, recording, broadcasting or otherwise now known or herein after developed without the previous express consent by the copyright owner, except for reproduction in daily press and regular printed publications on sale to the public within 60 days of the event related to those data/results and always provided that copyright symbol appears together as follows below.

© DORNA WSBK ORGANIZATION Srl 2025