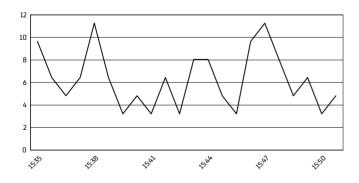

Misano Circuit Sic 58 4.226 m

# Pirelli Emilia-Romagna Round, 13–15 June 2025 Weather Report Race 2

Session started 15:35 - Session ended 15:51

## Air Temperature



## Track Temperature



#### **Air Pressure**



## Humidity



### Wind Speed



### **Wind Direction**



15/06/2025

These data/results cannot be reproduced, stored and/or transmitted in whole or in part by any manner of electronic, mechanical, photocopying, recording, broadcasting or otherwise now known or herein after developed without the previous express consent by the copyright owner, except for reproduction in daily press and regular printed publications on sale to the public within 60 days of the event related to those data/results and always provided that copyright symbol appears together as follows below.

© DORNA WSBK ORGANIZATION Srl 2025